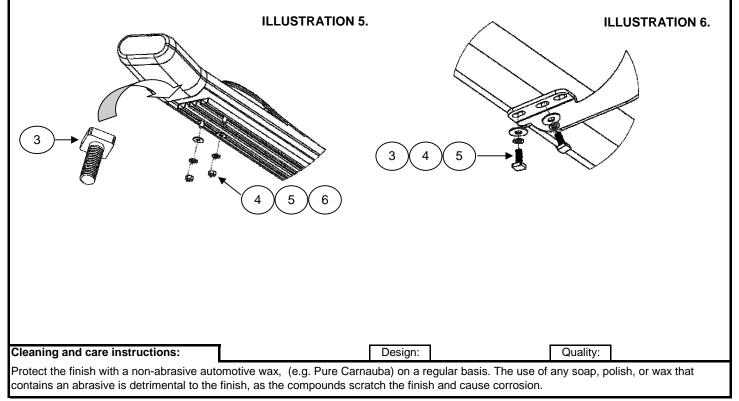

## **ILLUSTRATION 3**

**ILLUSTRATION 4** 13 10 11 12 2 8 10 7 9 10 9 10 1 1

In models 04 - 08 front, middle and rear part. Driver side.

In models 09 - 10 middle part. Driver side.

3. For Installation Running Board 5" & 6", inserting (3) square head bolt within each lateral rail of the side bar. See illustration 5. Mounts the side bar on brackets, aligns and attach with: (2) 5/16" flat and lock washers, (2) 5/16" hex. nut. Repeat for bracket each. Leave loose. 4. For installation oval side bar 4". See illustration 6.