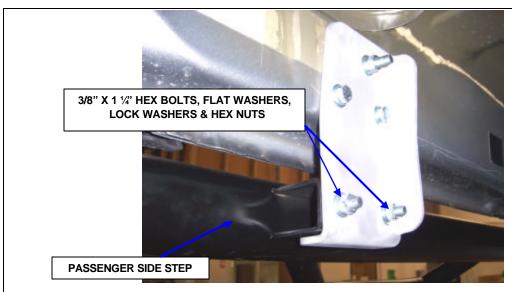

**STEP 5.** ATTACH THE PASSENGER SIDE STEP TO THE MOUNTING BRACKETS USING (2) 3/8" X 1 1/4" HEX BOLTS, (4) FLAT WASHERS, (2) LOCK WASHERS AND (2) HEX NUTS FOR EACH BRACKET.

**STEP 6.** ALIGN THE SIDE STEP WITH THE VEHICLE AND TIGHTEN ALL MOUNTING BRACKET AND SIDE STEP NUTS AND BOLTS. REPEAT THE ABOVE PROCEDURE TO INSTALL THE DRIVER SIDE BRACKETS AND SIDE STEP.