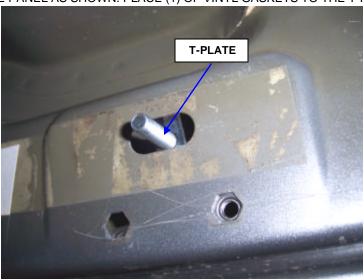

1

**STEP 2.** INSERT (1) OF THE T-PLATES THROUGH THE OBLONG HOLE IN THE BODY PANEL AND POSITION THE PLATE INSIDE THE PANEL AS SHOWN. PLACE (1) OF VINYL GASKETS TO THE T-PLATE.

2

STEP 4. REPEAT THE ABOVE PROCEDURE TO INSTALL THE CENTER AND REAR MOUNTING BRACKETS.