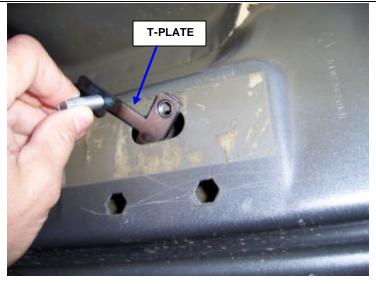

1

**STEP 2.** INSERT (1) OF THE T-PLATES THROUGH THE OBLONG HOLE IN THE BODY PANEL AND POSITION THE PLATE INSIDE THE PANEL AS SHOWN. PLACE (1) OF VINYL GASKETS TO THE T-PLATE.

2

STEP 4. REPEAT THE ABOVE PROCEDURE TO INSTALL THE CENTER AND REAR MOUNTING BRACKETS.