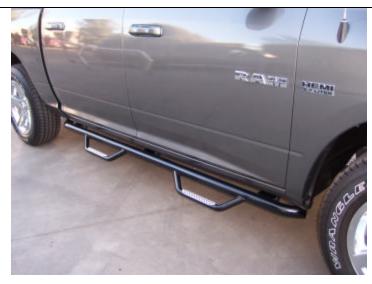

## **DOMINATOR II SERIES SIDESTEPS**

ASSEMBLY & INSTALLATION INSTRUCTIONS
PART NO. D24099 09-10 DODGE RAM 1500 QUAD CAB P/U 4DR 2/4WD
Do not attempt to install this product on any vehicle other than the one it is designed for and listed above!