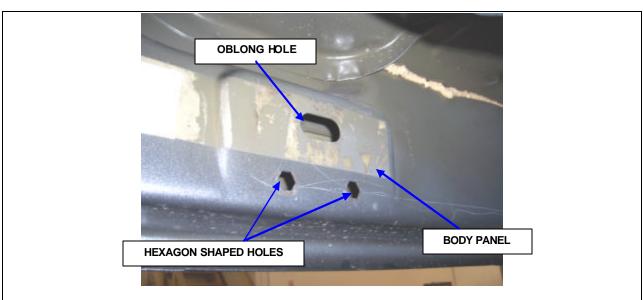

## READ THE INSTRUCTIONS COMPLETELY BEFORE YOU BEGIN THE INSTALLATION

**STEP 1.** THIS INSTALLATION USES (3) MOUNTING BRACKETS PER SIDE. BEGIN BY INSTALLING THE PASSENGER SIDE FRONT BRACKET. LOCATE THE (2) HEXAGON SHAPED HOLES IN THE UNDERSIDE OF THE BODY PANEL AT THE FRONT OF THE CAB AND REMOVE THE TAPE COVERING THE OBLONG HOLE.