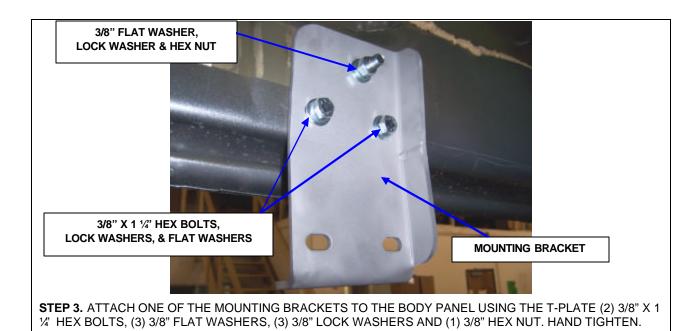

1

**STEP 2.** INSERT (1) OF THE T-PLATES THROUGH THE OBLONG HOLE IN THE BODY PANEL AND POSITION THE PLATE INSIDE THE PANEL AS SHOWN. PLACE (1) OF VINYL GASKETS TO THE T-PLATE.

2

STEP 4. REPEAT THE ABOVE PROCEDURE TO INSTALL THE CENTER AND REAR MOUNTING BRACKETS.