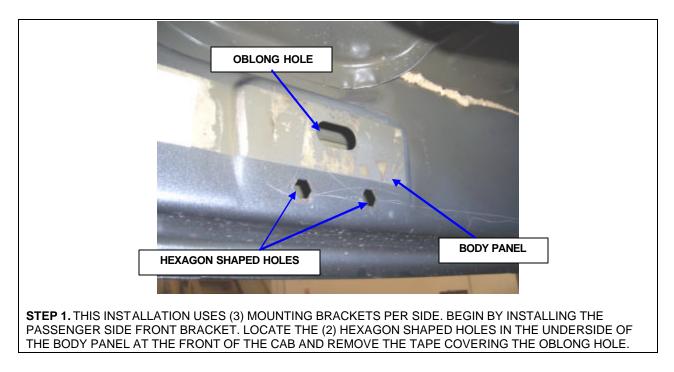

#### READ THE INSTRUCTIONS COMPLETELY BEFORE YOU BEGIN THE INSTALLATION

STEP 4. REPEAT THE ABOVE PROCEDURE TO INSTALL THE CENTER AND REAR MOUNTING BRACKETS.

**STEP 5.** ATTACH THE PASSENGER SIDE STEP TO THE MOUNTING BRACKETS USING (2) 3/8" X 1  $\frac{1}{4}$ " HE X BOLTS, (4) FLAT WASHERS, (2) LOCK WASHERS AND (2) HEX NUTS FOR EACH BRACKET.