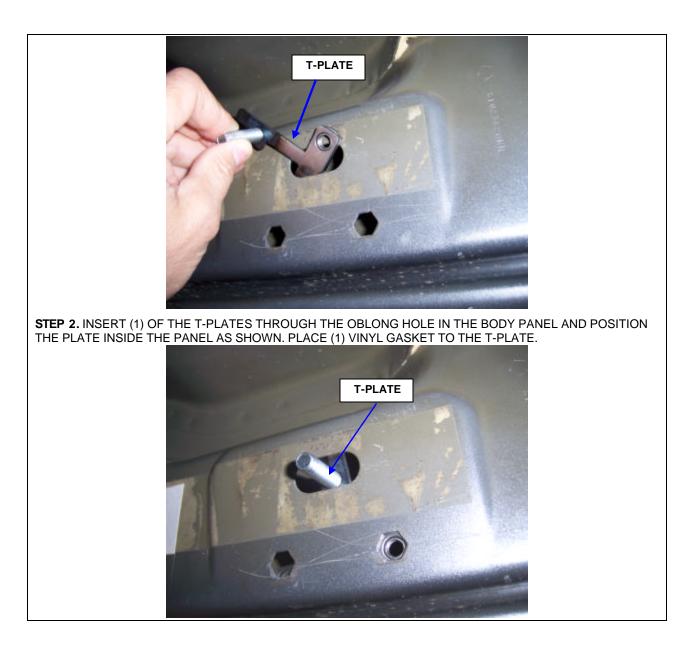

#### READ THE INSTRUCTIONS COMPLETELY BEFORE YOU BEGIN THE INSTALLATION

STEP 4. REPEAT THE ABOVE PROCEDURE TO INSTALL THE CENTER AND REAR MOUNTING BRACKETS.

**STEP 5.** ATTACH THE PASSENGER SIDE STEP TO THE MOUNTING BRACKETS USING (2) 3/8" X 1  $\frac{1}{4}$ " HE X BOLTS, (4) FLAT WASHERS, (2) LOCK WASHERS AND (2) HEX NUTS FOR EACH BRACKET.