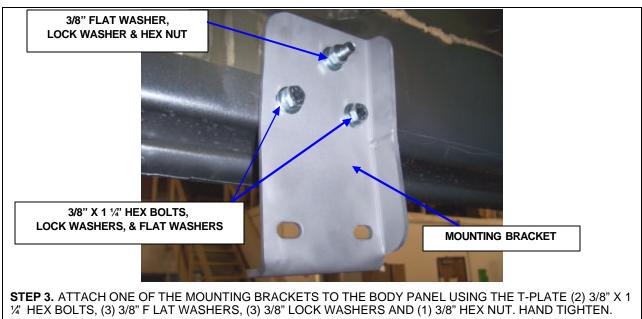

#### READ THE INSTRUCTIONS COMPLETELY BEFORE YOU BEGIN THE INSTALLATION

STEP 4. REPEAT THE ABOVE PROCEDURE TO INSTALL THE CENTER AND REAR MOUNTING BRACKETS.

**STEP 5.** ATTACH THE PASSENGER SIDE STEP TO THE MOUNTING BRACKETS USING (2) 3/8" X 1  $\frac{1}{4}$ " HE X BOLTS, (4) FLAT WASHERS, (2) LOCK WASHERS AND (2) HEX NUTS FOR EACH BRACKET.