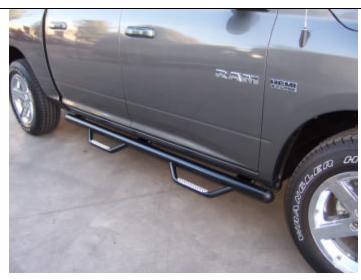

# DOMINATOR M SideSteps WHEEL - TO - WHEEL

ASSEMBLY & INSTALLATION INSTRUCTIONS

PART NO. D36147 09-10 DODGE RAM 1500 CREW CAB P/U 4DR 2/4WD

Do not attempt to install this product on any vehicle other than the one it is designed for and listed above!

## SIDE BAR WHEEL TO WHEEL