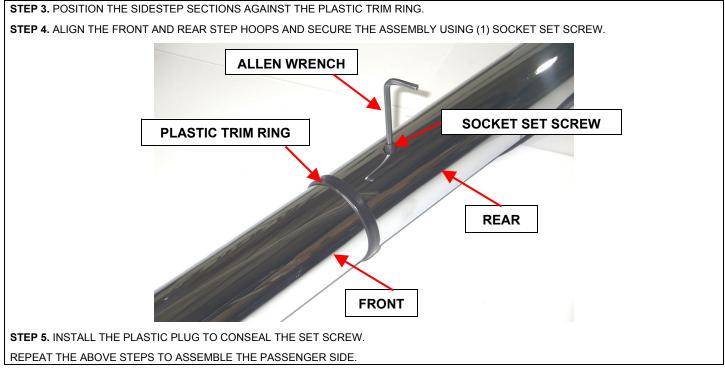

### **ASSEMBLY INSTRUCTIONS**

- PARTS DESCRIPTION <u>QTY</u> 2
  - PLASTIC PLUGS

2

2

- 3/8" X 3/4" SOCKET SET SCREWS
  - PLASTIC TRIM RINGS

STEP 1. BEGIN BY LAYING OUT THE DRIVER SIDE FRONT AND REAR SIDESTEP SECTIONS ON A PROTECTIVE SURFACE WITH THE STEP PAD SIDE DOWN.

STEP 2. INSTALL THE PLASTIC TRIM RING ON THE REAR SECTION AND INSERT THE FRONT SECTION INTO THE REAR SECTION.