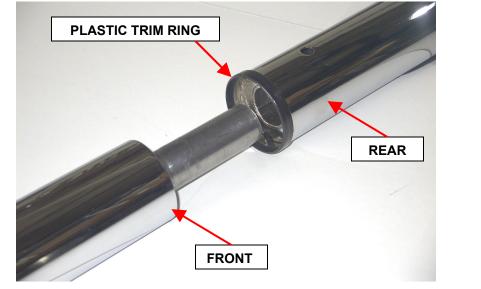

STEP 2. INSTALL THE PLASTIC TRIM RING ON THE REAR SECTION AND INSERT THE FRONT SECTION INTO THE REAR SECTION.