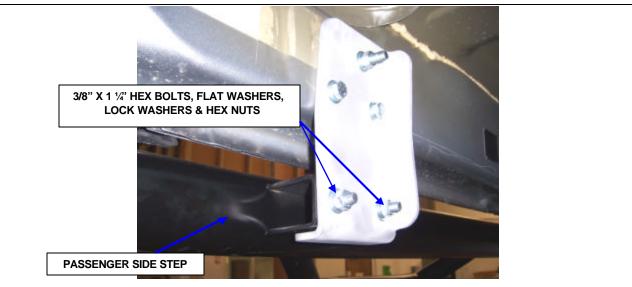

#### READ THE INSTRUCTIONS COMPLETELY BEFORE YOU BEGIN THE INSTALLATION

STEP 4. REPEAT THE ABOVE PROCEDURE TO INSTALL THE CENTER AND REAR MOUNTING BRACKETS.

**STEP 5.** ATTACH THE PASSENGER SIDE STEP TO THE MOUNTING BRACKETS USING (2) 3/8" X 1  $\frac{1}{4}$ " HE X BOLTS, (4) FLAT WASHERS, (2) LOCK WASHERS AND (2) HEX NUTS FOR EACH BRACKET.

**STEP 6.** ALIGN THE SIDE STEP WITH THE VEHICLE AND TIGHTEN ALL MOUNTING BRACKET AND SIDE STEP NUTS AND BOLTS. REPEAT THE ABOVE PROCEDURE TO INSTALL THE DRIVER SIDE BRACKETS AND SIDE STEP.