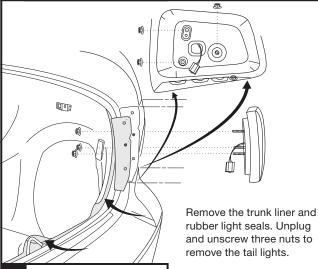

# Dodge Challenger Dodge Charger - Chrysler 300

www.mopar.com



#### www.mopar.com



#### 1 300 only



Remove and discard rear air dam.



Open trunk, use torx T-25 wrench to remove bag hangers. Remove the inside trunk cap.

#### 2 Charger only

#### 1 Charger only



3 Charger only









#### 300 only



Side

Fascia with 'support' and 'exhaust tip' assembly...

Trim the (5) fascia 'supports' as indicated



## Fascia without 'support' but with 'exhaust tip' assembly...

Trim the (2) 'exhaust tip' assemblies as shown



#### 5 Charger only









#### **Challenger only**















Reinstall and reconnect fascia and lights as necessary by reversing steps 2-4

Reinstall air dam from step 1

### 300 & Charger





18 Charger only