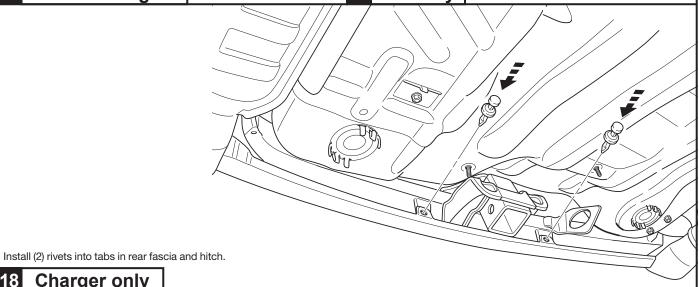

# Dodge Challenger Dodge Charger - Chrysler 300

www.mopar.com



#### www.mopar.com



#### 1 300 only



Remove and discard rear air dam.



Open trunk, use torx T-25 wrench to remove bag hangers. Remove the inside trunk cap.

#### 2 Charger only

#### 1 Charger only



3 Charger only









#### 300 only



Side

Fascia with 'support' and 'exhaust tip' assembly...

Trim the (5) fascia 'supports' as indicated



## Fascia without 'support' but with 'exhaust tip' assembly...

Trim the (2) 'exhaust tip' assemblies as shown



#### 5 Charger only









#### **Challenger only**















Reinstall and reconnect fascia and lights as necessary by reversing steps 2-4

Reinstall air dam from step 1

### 300 & Charger





18 Charger only