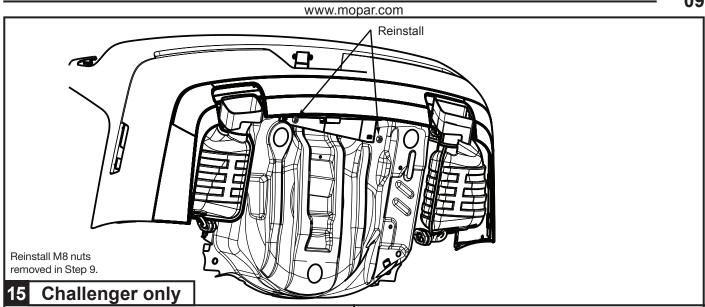

# Dodge Challenger Dodge Charger - Chrysler 300

www.mopar.com



#### www.mopar.com



#### 1 300 only



Remove and discard rear air dam.



Open trunk, use torx T-25 wrench to remove bag hangers. Remove the inside trunk cap.

#### 2 Charger only

#### 1 Charger only



3 Charger only









#### 300 only



Side

Fascia with 'support' and 'exhaust tip' assembly...

Trim the (5) fascia 'supports' as indicated



## Fascia without 'support' but with 'exhaust tip' assembly...

Trim the (2) 'exhaust tip' assemblies as shown



#### 5 Charger only









#### **Challenger only**















Reinstall and reconnect fascia and lights as necessary by reversing steps 2-4

Reinstall air dam from step 1

### 300 & Charger





18 Charger only