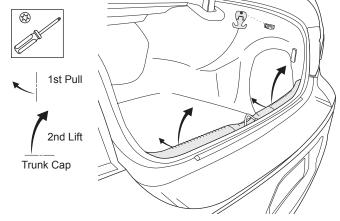

#### 1 300 only

Remove and discard rear air dam.

Open trunk, use torx T-25 wrench to remove bag hangers. Remove the inside trunk cap.