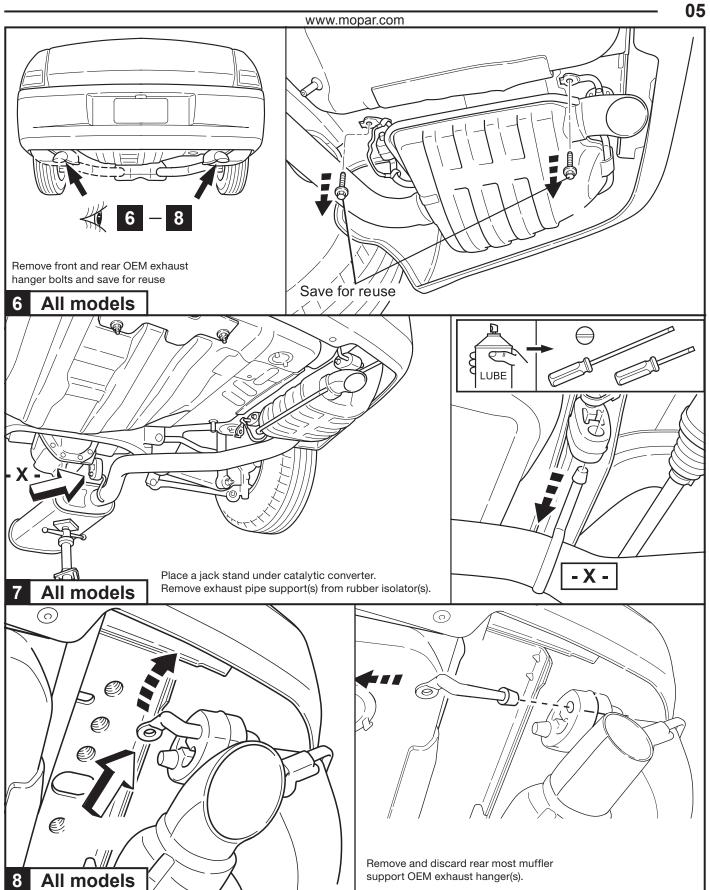

# Dodge Challenger Dodge Charger - Chrysler 300

www.mopar.com



#### www.mopar.com



#### 1 300 only



Remove and discard rear air dam.



Open trunk, use torx T-25 wrench to remove bag hangers. Remove the inside trunk cap.

#### 2 Charger only

#### 1 Charger only



3 Charger only









#### 300 only



Side

Fascia with 'support' and 'exhaust tip' assembly...

Trim the (5) fascia 'supports' as indicated



## Fascia without 'support' but with 'exhaust tip' assembly...

Trim the (2) 'exhaust tip' assemblies as shown



#### 5 Charger only









#### **Challenger only**















Reinstall and reconnect fascia and lights as necessary by reversing steps 2-4

Reinstall air dam from step 1

### 300 & Charger





18 Charger only