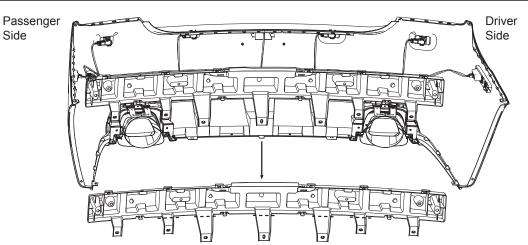

#### 300 only

Side

Fascia with 'support' and 'exhaust tip' assembly...

Trim the (5) fascia 'supports' as indicated

## Fascia without 'support' but with 'exhaust tip' assembly...

Trim the (2) 'exhaust tip' assemblies as shown