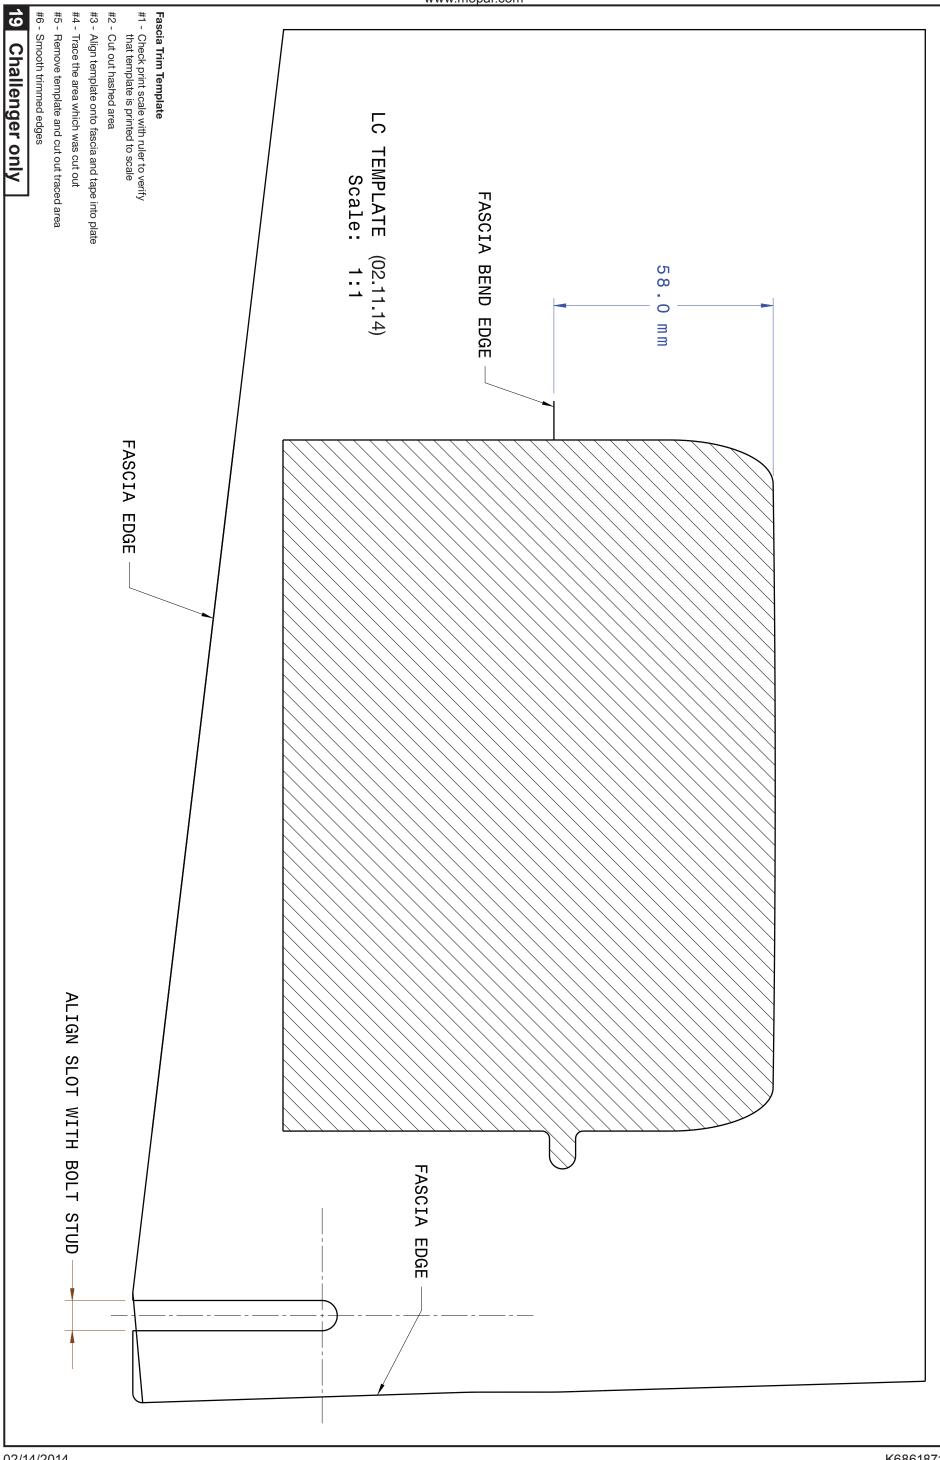

#### **Challenger only**

Reinstall and reconnect fascia and lights as necessary by reversing steps 2-4

Reinstall air dam from step 1