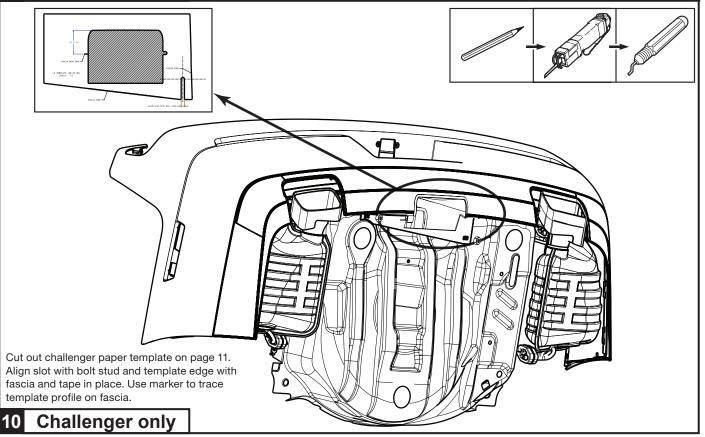

#### **Challenger only**

Reinstall and reconnect fascia and lights as necessary by reversing steps 2-4

Reinstall air dam from step 1