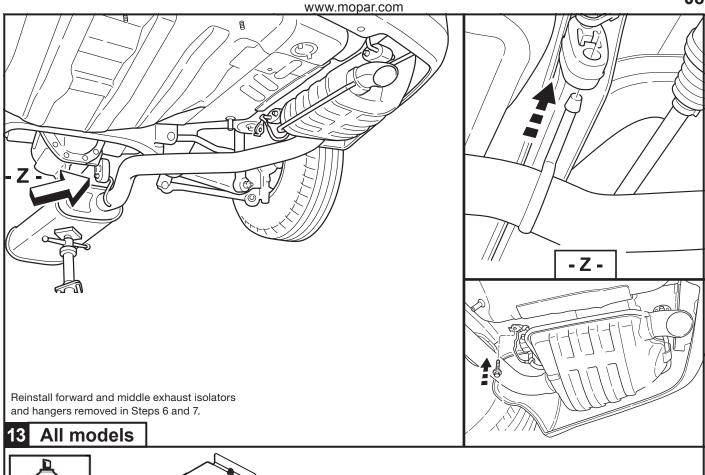

# Dodge Challenger Dodge Charger - Chrysler 300

www.mopar.com



#### www.mopar.com



#### 1 300 only



Remove and discard rear air dam.



Open trunk, use torx T-25 wrench to remove bag hangers. Remove the inside trunk cap.

#### 2 Charger only

#### 1 Charger only



3 Charger only









#### 300 only



Side

Fascia with 'support' and 'exhaust tip' assembly...

Trim the (5) fascia 'supports' as indicated



## Fascia without 'support' but with 'exhaust tip' assembly...

Trim the (2) 'exhaust tip' assemblies as shown



#### 5 Charger only









#### **Challenger only**















Reinstall and reconnect fascia and lights as necessary by reversing steps 2-4

Reinstall air dam from step 1

### 300 & Charger





18 Charger only