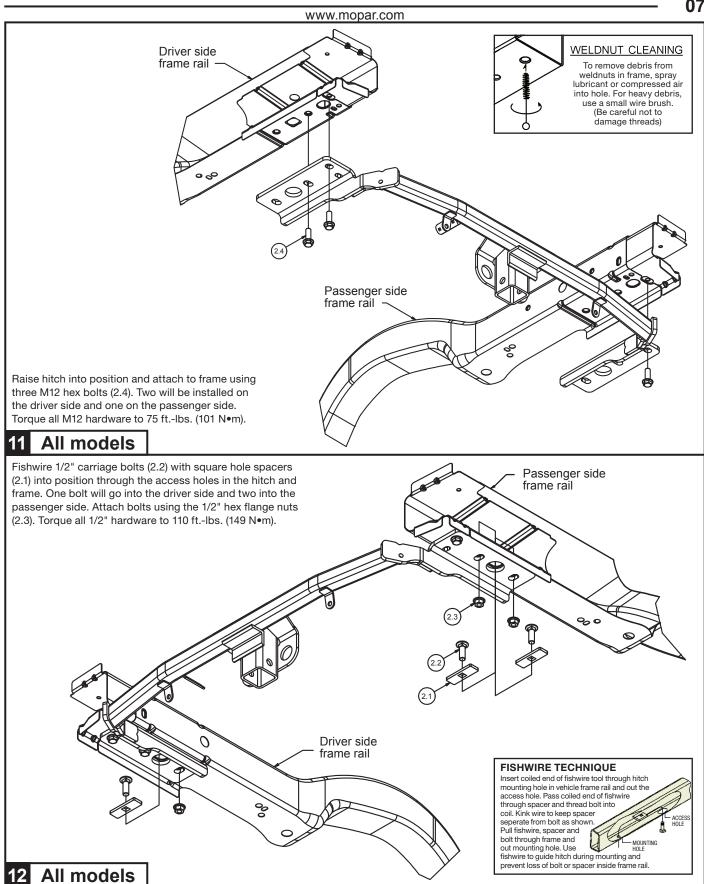

# Dodge Challenger Dodge Charger - Chrysler 300

www.mopar.com



#### www.mopar.com



#### 1 300 only



Remove and discard rear air dam.



Open trunk, use torx T-25 wrench to remove bag hangers. Remove the inside trunk cap.

#### 2 Charger only

#### 1 Charger only



3 Charger only









#### 300 only



Side

Fascia with 'support' and 'exhaust tip' assembly...

Trim the (5) fascia 'supports' as indicated



## Fascia without 'support' but with 'exhaust tip' assembly...

Trim the (2) 'exhaust tip' assemblies as shown



#### 5 Charger only









#### **Challenger only**















Reinstall and reconnect fascia and lights as necessary by reversing steps 2-4

Reinstall air dam from step 1

### 300 & Charger





18 Charger only