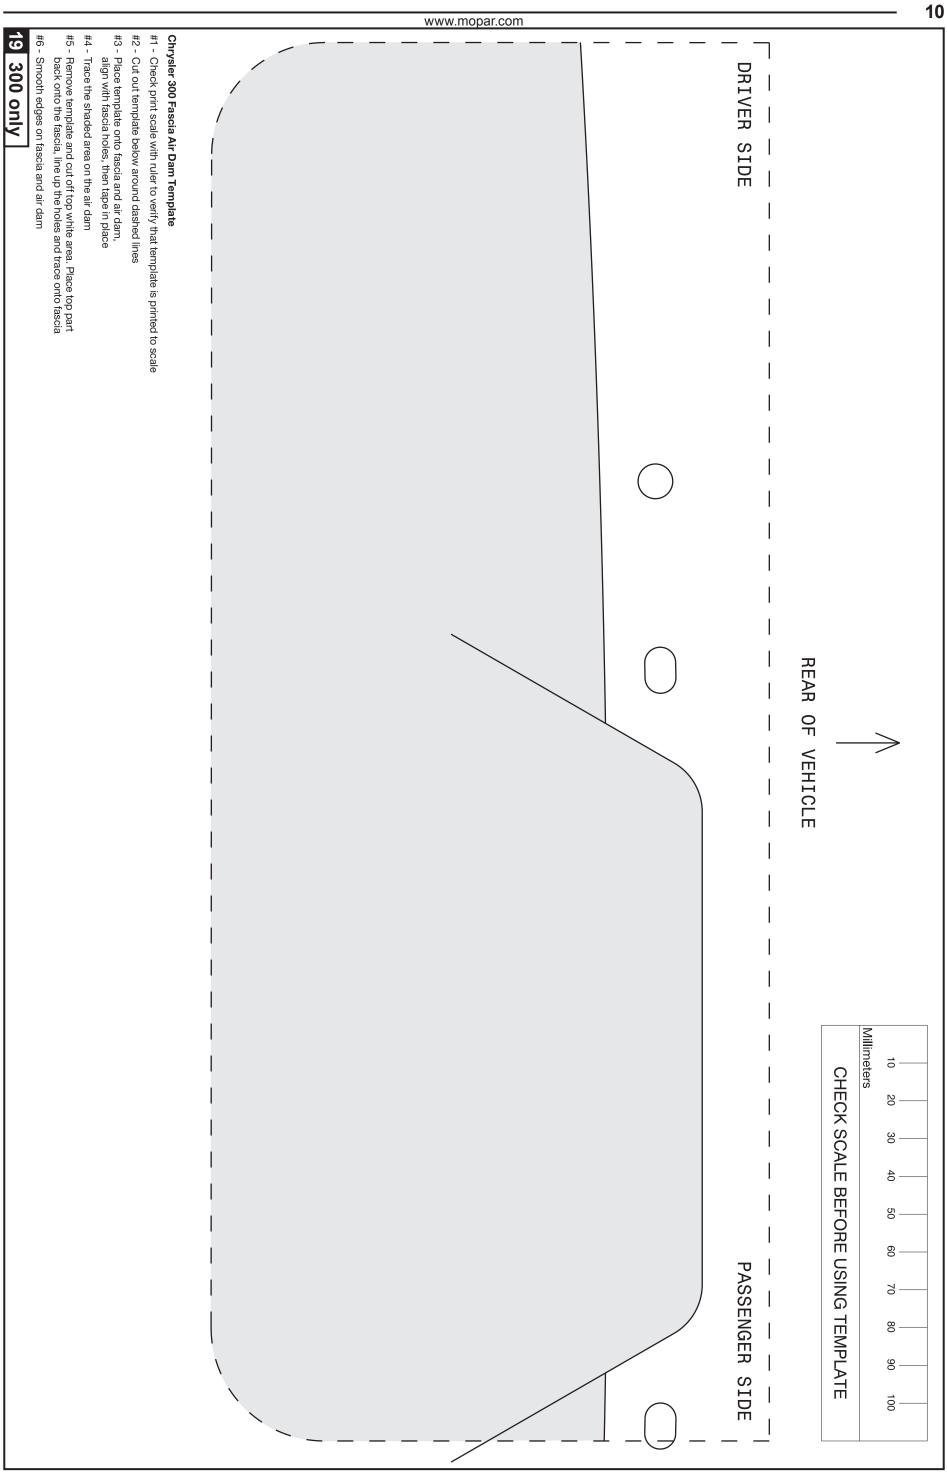

#### 300 only

Side

Fascia with 'support' and 'exhaust tip' assembly...

Trim the (5) fascia 'supports' as indicated

## Fascia without 'support' but with 'exhaust tip' assembly...

Trim the (2) 'exhaust tip' assemblies as shown