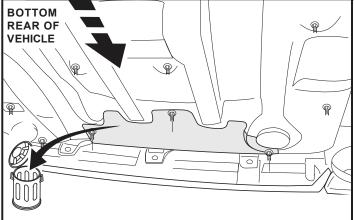

#### 1 300 only

Remove and discard rear air dam.

Open trunk, use torx T-25 wrench to remove bag hangers. Remove the inside trunk cap.