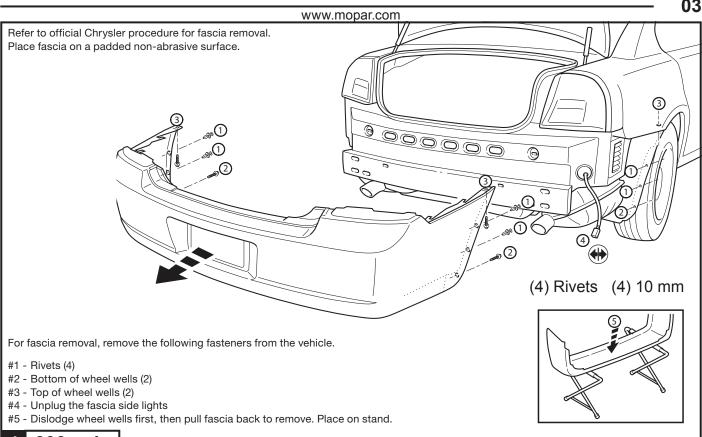

# Dodge Challenger Dodge Charger - Chrysler 300

www.mopar.com



#### www.mopar.com



#### 1 300 only



Remove and discard rear air dam.



Open trunk, use torx T-25 wrench to remove bag hangers. Remove the inside trunk cap.

#### 2 Charger only

#### 1 Charger only



3 Charger only









#### 300 only



Side

Fascia with 'support' and 'exhaust tip' assembly...

Trim the (5) fascia 'supports' as indicated



## Fascia without 'support' but with 'exhaust tip' assembly...

Trim the (2) 'exhaust tip' assemblies as shown



#### 5 Charger only









#### **Challenger only**















Reinstall and reconnect fascia and lights as necessary by reversing steps 2-4

Reinstall air dam from step 1

### 300 & Charger





18 Charger only