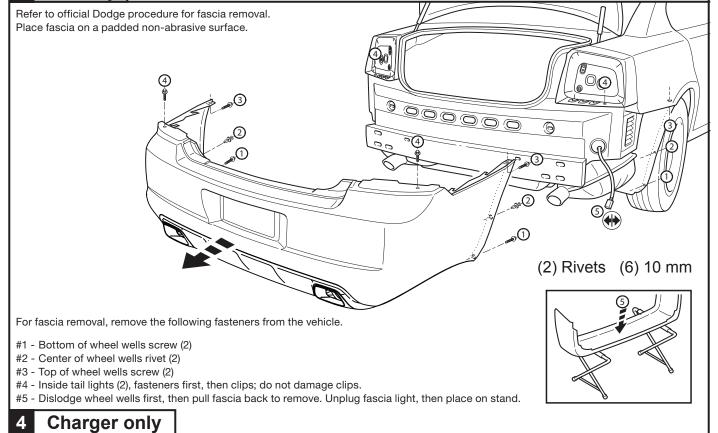

# Dodge Challenger Dodge Charger - Chrysler 300

www.mopar.com



#### www.mopar.com



#### 1 300 only



Remove and discard rear air dam.



Open trunk, use torx T-25 wrench to remove bag hangers. Remove the inside trunk cap.

#### 2 Charger only

#### 1 Charger only



3 Charger only









#### 300 only



Side

Fascia with 'support' and 'exhaust tip' assembly...

Trim the (5) fascia 'supports' as indicated



## Fascia without 'support' but with 'exhaust tip' assembly...

Trim the (2) 'exhaust tip' assemblies as shown



#### 5 Charger only









#### **Challenger only**















Reinstall and reconnect fascia and lights as necessary by reversing steps 2-4

Reinstall air dam from step 1

### 300 & Charger





18 Charger only