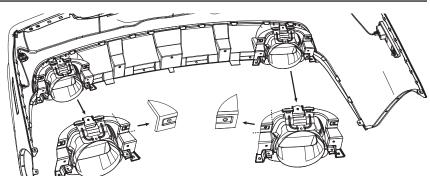

# Dodge Challenger Dodge Charger - Chrysler 300

www.mopar.com



#### www.mopar.com



#### 1 300 only



Remove and discard rear air dam.



Open trunk, use torx T-25 wrench to remove bag hangers. Remove the inside trunk cap.

#### 2 Charger only

#### 1 Charger only



3 Charger only









#### 300 only



Side

Fascia with 'support' and 'exhaust tip' assembly...

Trim the (5) fascia 'supports' as indicated



## Fascia without 'support' but with 'exhaust tip' assembly...

Trim the (2) 'exhaust tip' assemblies as shown



#### 5 Charger only









#### **Challenger only**















Reinstall and reconnect fascia and lights as necessary by reversing steps 2-4

Reinstall air dam from step 1

### 300 & Charger





18 Charger only