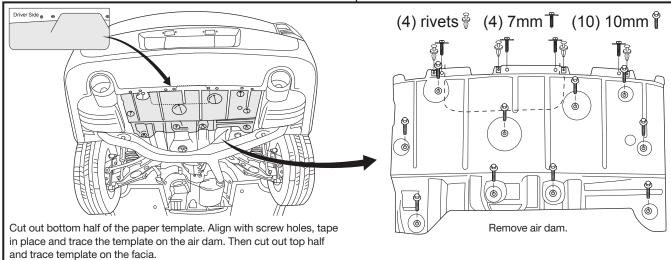

#### 1 300 only

Remove and discard rear air dam.

Open trunk, use torx T-25 wrench to remove bag hangers. Remove the inside trunk cap.