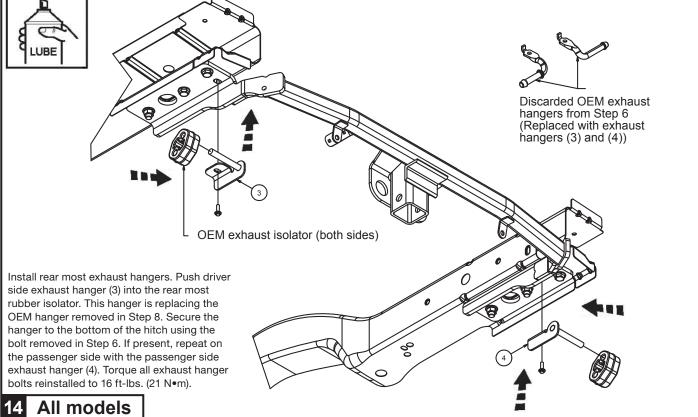

# Dodge Challenger Dodge Charger - Chrysler 300

www.mopar.com



#### www.mopar.com



#### 1 300 only



Remove and discard rear air dam.



Open trunk, use torx T-25 wrench to remove bag hangers. Remove the inside trunk cap.

#### 2 Charger only

#### 1 Charger only



3 Charger only









#### 300 only



Side

Fascia with 'support' and 'exhaust tip' assembly...

Trim the (5) fascia 'supports' as indicated



## Fascia without 'support' but with 'exhaust tip' assembly...

Trim the (2) 'exhaust tip' assemblies as shown



#### 5 Charger only









#### **Challenger only**















Reinstall and reconnect fascia and lights as necessary by reversing steps 2-4

Reinstall air dam from step 1

### 300 & Charger





18 Charger only