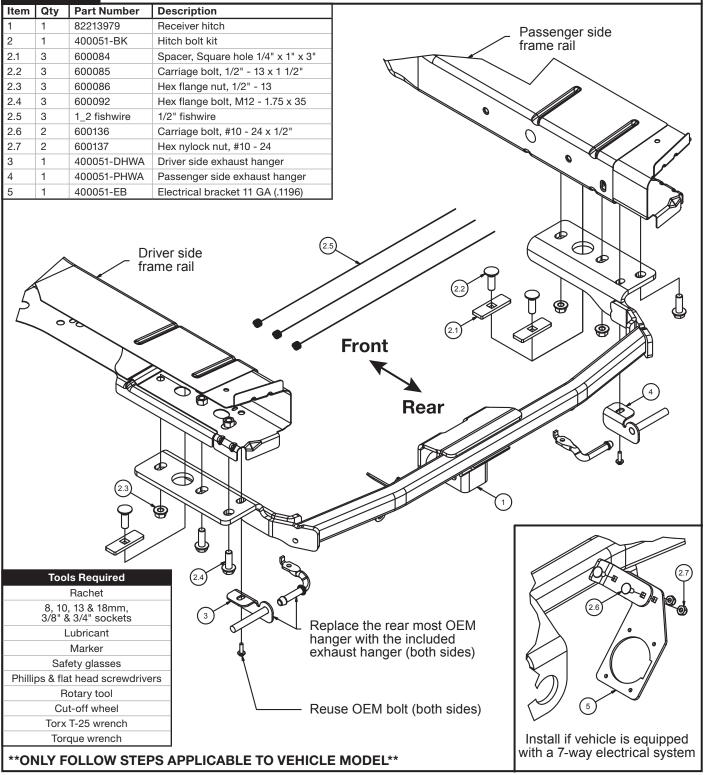

# Dodge Challenger Dodge Charger - Chrysler 300

www.mopar.com



#### www.mopar.com



#### 1 300 only



Remove and discard rear air dam.



Open trunk, use torx T-25 wrench to remove bag hangers. Remove the inside trunk cap.

#### 2 Charger only

#### 1 Charger only



3 Charger only









#### 300 only



Side

Fascia with 'support' and 'exhaust tip' assembly...

Trim the (5) fascia 'supports' as indicated



## Fascia without 'support' but with 'exhaust tip' assembly...

Trim the (2) 'exhaust tip' assemblies as shown



#### 5 Charger only









#### **Challenger only**















Reinstall and reconnect fascia and lights as necessary by reversing steps 2-4

Reinstall air dam from step 1

### 300 & Charger





18 Charger only