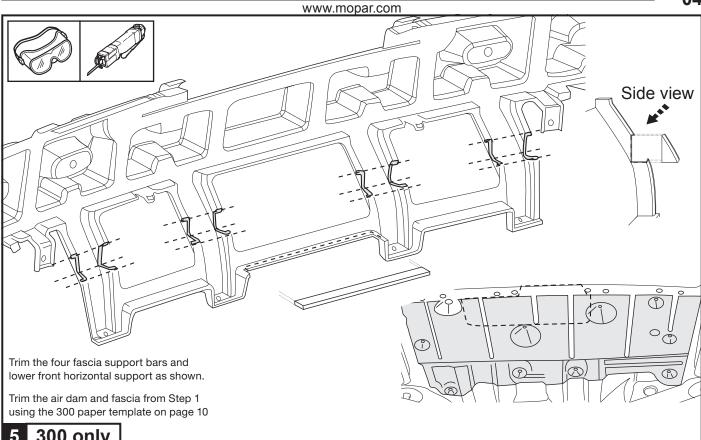

#### 1 300 only

Remove and discard rear air dam.

Open trunk, use torx T-25 wrench to remove bag hangers. Remove the inside trunk cap.

#### 300 only

Side

Fascia with 'support' and 'exhaust tip' assembly...

Trim the (5) fascia 'supports' as indicated

## Fascia without 'support' but with 'exhaust tip' assembly...

Trim the (2) 'exhaust tip' assemblies as shown