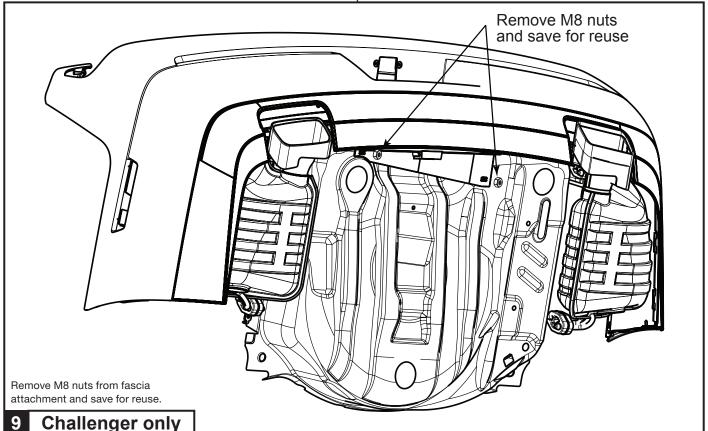

#### **Challenger only**

Reinstall and reconnect fascia and lights as necessary by reversing steps 2-4

Reinstall air dam from step 1