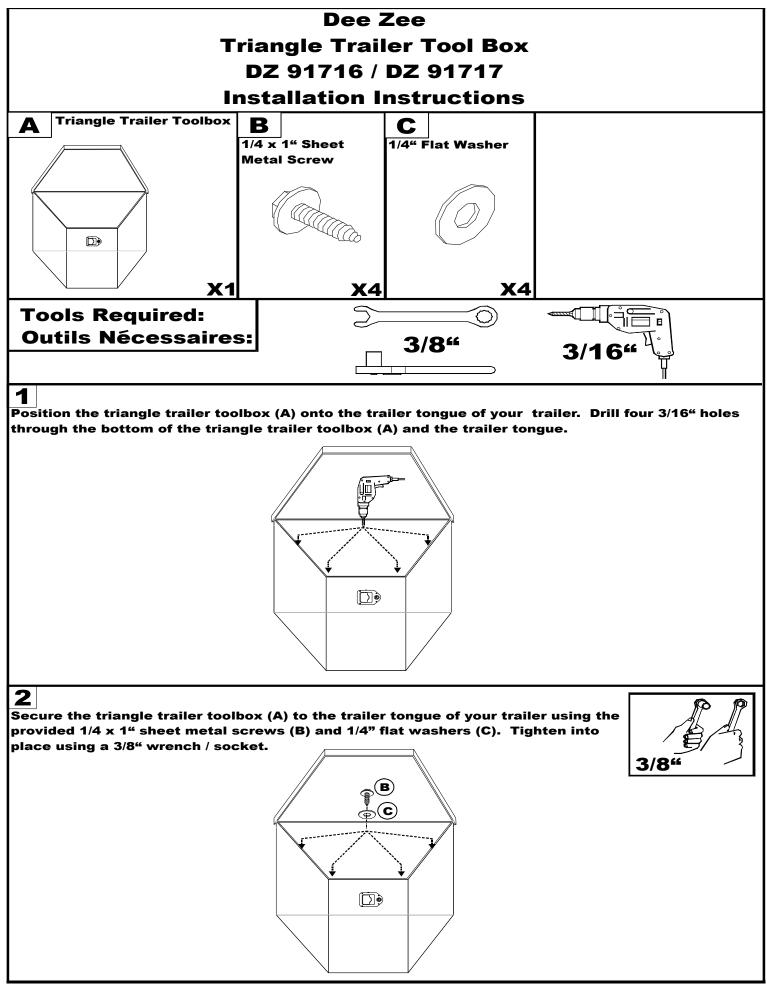

DZ91716-DZ91717.p65

| MAINTENANCE INSTRUCTIONS: All locks, latches, latching rods, and hinges should be lubricated regularly to assure smooth and proper operation for the life of the toolbox.                                                                                                       |                                                                          |
|---------------------------------------------------------------------------------------------------------------------------------------------------------------------------------------------------------------------------------------------------------------------------------|--------------------------------------------------------------------------|
| INSTRUCTIONS D'CEntretien: Toutes les serrures, verrous, verrouillant des tiges, et des charnières devraient être lubrifiées<br>régulièrement pour assurer l'exécution sans heurt et appropriée pendant la vie de la boîte à outils.                                            |                                                                          |
| Toolbox Latch Assembly                                                                                                                                                                                                                                                          | Toolbox Catch Assembly                                                   |
| Lubricate                                                                                                                                                                                                                                                                       |                                                                          |
| Side View Lubricate                                                                                                                                                                                                                                                             | Top View<br>Lubricate                                                    |
| Lubricate<br>Top View<br>Lubricate<br>Lubricate<br>Lubricate<br>Lubricate<br>Lubricate<br>Lubricate                                                                                                                                                                             | Side View                                                                |
| <b>Ever lose your keys? Save Yourself Time and Trouble?</b><br>Order some extra keys now and have them when you need them. Please fill out and mail this portion to us. We'll send you a couple of extra keys for your Tool Box for just \$5.00 (American).<br>Name: Day Phone: |                                                                          |
|                                                                                                                                                                                                                                                                                 | Method of Payment:<br>Cash, Check, or Money Order<br>Master Card<br>Visa |
| City, State, Zip:                                                                                                                                                                                                                                                               | Expiration Date:                                                         |
| KEY and LOCK#:                                                                                                                                                                                                                                                                  | Card Number:                                                             |
| Please mail form and payment to : Dee Zee, Inc.<br>OR P.O. Box 3090<br>Fax to: 515-265-7926 Des Moines, IA 50316                                                                                                                                                                |                                                                          |
| CLEANING INSTRUCTIONS: To maintain the luster of your tool box, use a mild detergent.                                                                                                                                                                                           |                                                                          |
| **Locks are provided as a deterrent to inadvertent opening or easy access to the contents of your toolbox. Contents stored in the toolbox are the responsibility of the user. Dee Zee does not insure loss of contents.                                                         |                                                                          |
| After drilling, Dee Zee recommends putting a sealant or rust inhibitor around all holes drilled into the body panel of the vehicle.                                                                                                                                             |                                                                          |
| If you should incur any problems with the installation of this product, please feel free to call us at 1-800-779-8222. So that we may better serve you when you call, please have the W/O#, SEQUENCE#, and the DATE from the label on the outside of the box.                   |                                                                          |