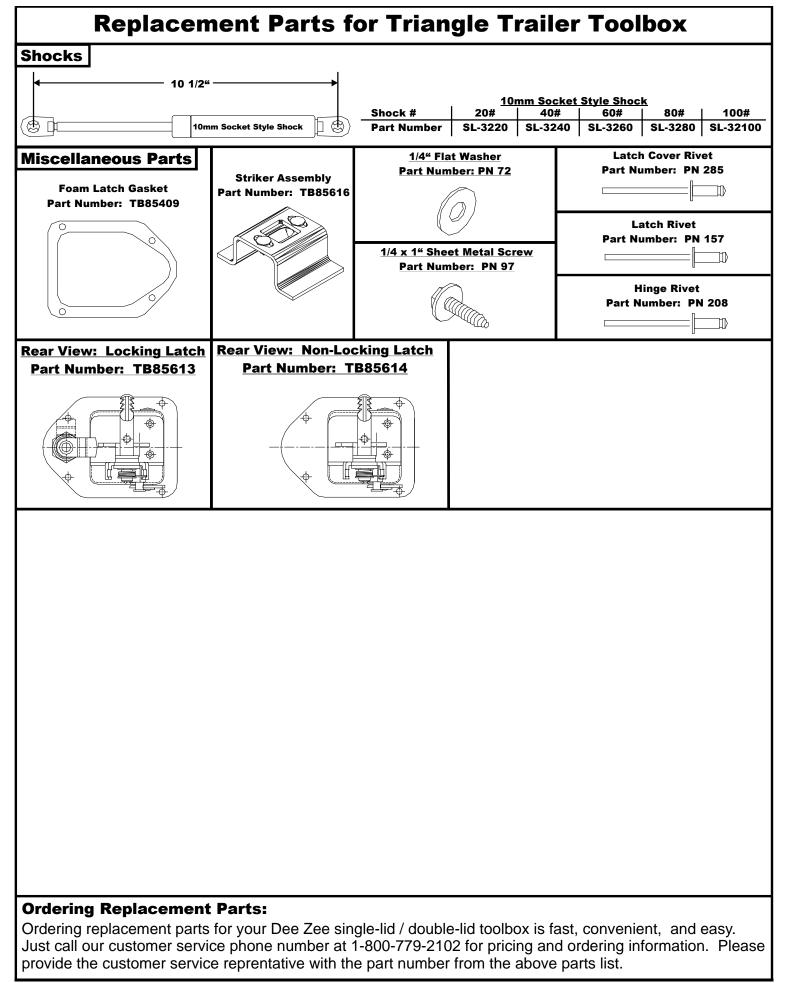

DZ91716-DZ91717.p65

| MAINTENANCE INSTRUCTIONS: All locks, latches, latching rods, and hinges should be lubricated regularly to assure smooth and proper operation for the life of the toolbox.                                                                                                       |                                                                          |
|---------------------------------------------------------------------------------------------------------------------------------------------------------------------------------------------------------------------------------------------------------------------------------|--------------------------------------------------------------------------|
| INSTRUCTIONS D'CEntretien: Toutes les serrures, verrous, verrouillant des tiges, et des charnières devraient être lubrifiées<br>régulièrement pour assurer l'exécution sans heurt et appropriée pendant la vie de la boîte à outils.                                            |                                                                          |
| Toolbox Latch Assembly                                                                                                                                                                                                                                                          | Toolbox Catch Assembly                                                   |
| Lubricate                                                                                                                                                                                                                                                                       |                                                                          |
| Side View Lubricate                                                                                                                                                                                                                                                             | Top View<br>Lubricate                                                    |
| Lubricate<br>Top View<br>Lubricate<br>Lubricate<br>Lubricate<br>Lubricate<br>Lubricate<br>Lubricate                                                                                                                                                                             | Side View                                                                |
| <b>Ever lose your keys? Save Yourself Time and Trouble?</b><br>Order some extra keys now and have them when you need them. Please fill out and mail this portion to us. We'll send you a couple of extra keys for your Tool Box for just \$5.00 (American).<br>Name: Day Phone: |                                                                          |
|                                                                                                                                                                                                                                                                                 | Method of Payment:<br>Cash, Check, or Money Order<br>Master Card<br>Visa |
| City, State, Zip:                                                                                                                                                                                                                                                               | Expiration Date:                                                         |
| KEY and LOCK#:                                                                                                                                                                                                                                                                  | Card Number:                                                             |
| Please mail form and payment to : Dee Zee, Inc.<br>OR P.O. Box 3090<br>Fax to: 515-265-7926 Des Moines, IA 50316                                                                                                                                                                |                                                                          |
| CLEANING INSTRUCTIONS: To maintain the luster of your tool box, use a mild detergent.                                                                                                                                                                                           |                                                                          |
| **Locks are provided as a deterrent to inadvertent opening or easy access to the contents of your toolbox. Contents stored in the toolbox are the responsibility of the user. Dee Zee does not insure loss of contents.                                                         |                                                                          |
| After drilling, Dee Zee recommends putting a sealant or rust inhibitor around all holes drilled into the body panel of the vehicle.                                                                                                                                             |                                                                          |
| If you should incur any problems with the installation of this product, please feel free to call us at 1-800-779-8222. So that we may better serve you when you call, please have the W/O#, SEQUENCE#, and the DATE from the label on the outside of the box.                   |                                                                          |