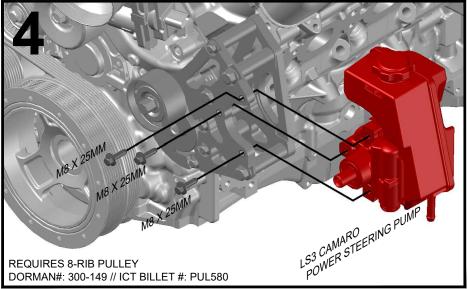

551125-1 LT4 CORVETTE 8-RIB POWER STEERING BRACKET KIT

UPC 797822586668
WARNING: Cancer and Reproductive Harm - www.P65Warnings.ca.gov

MARNING: Proposition 65 - This product can expose you to chemicals including lead, which is known to the State of California to cause cancer, birth defects, or other reproductive harm. For more information go to www.P65Warnings.ca.gov ALUMINUM - Most of the aluminum alloys used today contain some level of lead, usually less than .1%. Lead is known to the state of California to cause cancer and reproductive harm. Most aluminum alloys are physiologically inert in their solid form, and the lead is contained within, however user-generated dust and/or fumes may pose a hazard if inhaled or ingested. Heating beyond a certain temperature may also provide avenues for exposure. STEEL BOLTS - Steel is an iron alloy with several metals including Nickel and Chromium. Both Nickel and Chromium are known to the State of California to cause cancer and reproductive harm, respectfully. This warning applies to stainless steels as well.