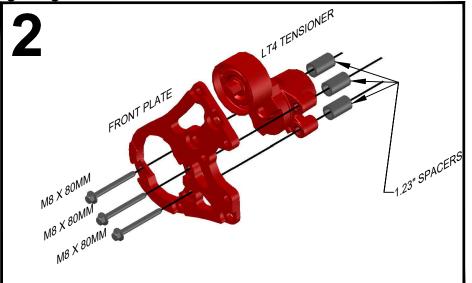

551125-1 LT4 CORVETTE 8-RIB POWER STEERING BRACKET KIT

UPC 797822586668
WARNING: Cancer and Reproductive Harm - www.P65Warnings.ca.gov

MARNING: Proposition 65 - This product can expose you to chemicals including lead, which is known to the State of California to cause cancer, birth defects, or other reproductive harm. For more information go to www.P65Warnings.ca.gov ALUMINUM - Most of the aluminum alloys used today contain some level of lead, usually less than .1%. Lead is known to the state of California to cause cancer and reproductive harm. Most aluminum alloys are physiologically inert in their solid form, and the lead is contained within, however user-generated dust and/or fumes may pose a hazard if inhaled or ingested. Heating beyond a certain temperature may also provide avenues for exposure. STEEL BOLTS - Steel is an iron alloy with several metals including Nickel and Chromium. Both Nickel and Chromium are known to the State of California to cause cancer and reproductive harm, respectfully. This warning applies to stainless steels as well.