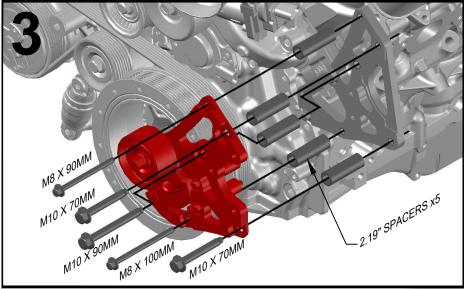

551125-1 LT4 CORVETTE 8-RIB POWER STEERING BRACKET KIT

UPC 797822586668
WARNING: Cancer and Reproductive Harm - www.P65Warnings.ca.gov

MARNING: Proposition 65 - This product can expose you to chemicals including lead, which is known to the State of California to cause cancer, birth defects, or other reproductive harm. For more information go to www.P65Warnings.ca.gov ALUMINUM - Most of the aluminum alloys used today contain some level of lead, usually less than .1%. Lead is known to the state of California to cause cancer and reproductive harm. Most aluminum alloys are physiologically inert in their solid form, and the lead is contained within, however user-generated dust and/or fumes may pose a hazard if inhaled or ingested. Heating beyond a certain temperature may also provide avenues for exposure. STEEL BOLTS - Steel is an iron alloy with several metals including Nickel and Chromium. Both Nickel and Chromium are known to the State of California to cause cancer and reproductive harm, respectfully. This warning applies to stainless steels as well.