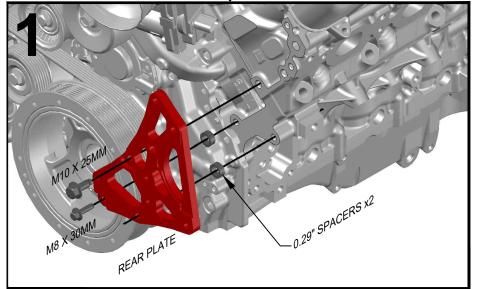

551125-1 LT4 CORVETTE 8-RIB POWER STEERING BRACKET KIT

UPC 797822586668
WARNING: Cancer and Reproductive Harm - www.P65Warnings.ca.gov

MARNING: Proposition 65 - This product can expose you to chemicals including lead, which is known to the State of California to cause cancer, birth defects, or other reproductive harm. For more information go to www.P65Warnings.ca.gov ALUMINUM - Most of the aluminum alloys used today contain some level of lead, usually less than .1%. Lead is known to the state of California to cause cancer and reproductive harm. Most aluminum alloys are physiologically inert in their solid form, and the lead is contained within, however user-generated dust and/or fumes may pose a hazard if inhaled or ingested. Heating beyond a certain temperature may also provide avenues for exposure. STEEL BOLTS - Steel is an iron alloy with several metals including Nickel and Chromium. Both Nickel and Chromium are known to the State of California to cause cancer and reproductive harm, respectfully. This warning applies to stainless steels as well.