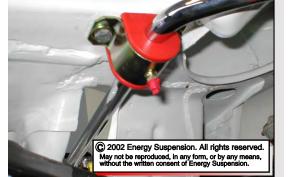

## **Greaseable Sway Bar Bushing Instructions**

ENERKY SUSPENSI&N。

1131 VIA CALLEJON, SAN CLEMENTE, CA 92673

- 1. Remove old sway bar bushings and end links.
- 2. Clean and remove any rust or scale from the sway bar.
- 3. Grease the I.D. of the bushings and the contact area of the sway bar prior to installation.
- 4. Install bushings and brackets.
- 5. Rotate the stabilizer bar back and forth to disperse the grease throughout the bushing.
- Install end links.

**Note:** For periodic maintenance, each bushing requires three full pumps of the grease gun to insure proper lubrication.

Install and maintain with your favorite grease.

S