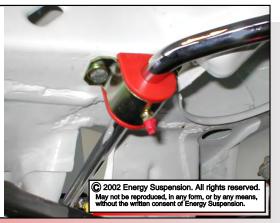

## **Greaseable Sway Bar Bushing Instructions**

ENERKY SUSPENSIAN®

1131 VIA CALLEJON, SAN CLEMENTE, CA 92673

- 1. Remove old sway bar bushings and end links.
- 2. Clean and remove any rust or scale from the sway bar.
- 3. Grease the I.D. of the bushings and the contact area of the sway bar prior to installation.
- 4. Install bushings and brackets.
- 5. Rotate the stabilizer bar back and forth to disperse the grease throughout the bushing.
- Install end links.

**Note:** For periodic maintenance, each bushing requires three full pumps of the grease gun to insure proper lubrication.

Install and maintain with your favorite grease.