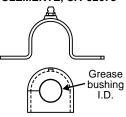

## **Greaseable Sway Bar Bushing Instructions**

ENERKY SUSPENSIAN®

1131 VIA CALLEJON, SAN CLEMENTE, CA 92673

- 1. Remove old sway bar bushings and end links.
- 2. Clean and remove any rust or scale from the sway bar.
- 3. Grease the I.D. of the bushings and the contact area of the sway bar prior to installation.
- 4. Install bushings and brackets.
- 5. Rotate the stabilizer bar back and forth to disperse the grease throughout the bushing.
- Install end links.

**Note:** For periodic maintenance, each bushing requires three full pumps of the grease gun to insure proper lubrication.

Install and maintain with your favorite grease.