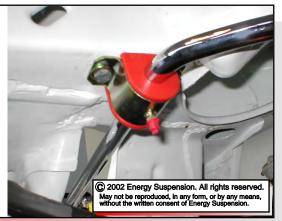

## **Greaseable Sway Bar Bushing Instructions**

SUSPENSI®N<sub>®</sub>

1131 VIA CALLEJON, SAN CLEMENTE, CA 92673

- 1. Remove old sway bar bushings and end links.
- 2. Clean and remove any rust or scale from the sway bar.
- 3. Grease the I.D. of the bushings and the contact area of the sway bar prior to installation.
- 4. Install bushings and brackets.
- 5. Rotate the stabilizer bar back and forth to disperse the grease throughout the bushing.
- Install end links.

**Note:** For periodic maintenance, each bushing requires three full pumps of the grease gun to insure proper lubrication.

Install and maintain with your favorite grease.