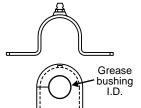

## **Greaseable Sway Bar Bushing Instructions**

ENERKY SUSPENSIAN®

1131 VIA CALLEJON, SAN CLEMENTE, CA 92673

- 1. Remove old sway bar bushings and end links.
- 2. Clean and remove any rust or scale from the sway bar.
- 3. Grease the I.D. of the bushings and the contact area of the sway bar prior to installation.
- 4. Install bushings and brackets.
- 5. Rotate the stabilizer bar back and forth to disperse the grease throughout the bushing.
- Install end links.

**Note:** For periodic maintenance, each bushing requires three full pumps of the grease gun to insure proper lubrication.

Install and maintain with your favorite grease.