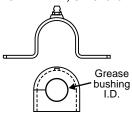

## **Greaseable Sway Bar Bushing Instructions**

ENERKY SUSPENSI&N。

1131 VIA CALLEJON, SAN CLEMENTE, CA 92673

- 1. Remove old sway bar bushings and end links.
- 2. Clean and remove any rust or scale from the sway bar.
- 3. Grease the I.D. of the bushings and the contact area of the sway bar prior to installation.
- 4. Install bushings and brackets.
- 5. Rotate the stabilizer bar back and forth to disperse the grease throughout the bushing.
- Install end links.

**Note:** For periodic maintenance, each bushing requires three full pumps of the grease gun to insure proper lubrication.

Install and maintain with your favorite grease.

S