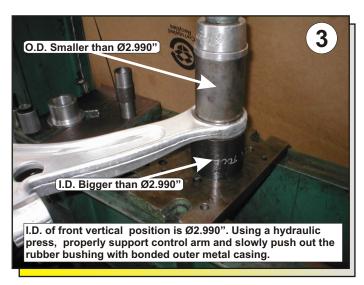

It is recommended that if you are unfamiliar with this type of work that you refer to a qualified service center specializing in this type of work. It is also recommended that if you choose to do this work yourself that a factory service manual be obtained for the proper procedures pertaining to removal, replacement and proper torque specifications for your vehicle. This instruction sheet is intended as a guideline for the safe installation of Energy Suspension's polyurethane bushings, once you have removed the factory suspension components from your vehicle. Wheel alignment is almost always disturbed when suspension components are removed or replaced. It is recommended that you have the alignment checked on your vehicle at a qualified alignment shop.