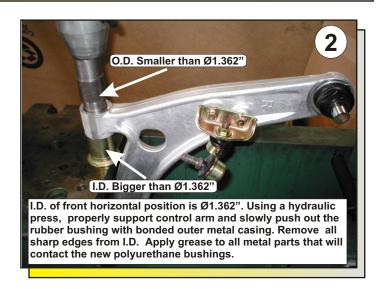

It is recommended that if you are unfamiliar with this type of work that you refer to a qualified service center specializing in this type of work. It is also recommended that if you choose to do this work yourself that a factory service manual be obtained for the proper procedures pertaining to removal, replacement and proper torque specifications for your vehicle. This instruction sheet is intended as a guideline for the safe installation of Energy Suspension's polyurethane bushings, once you have removed the factory suspension components from your vehicle. Wheel alignment is almost always disturbed when suspension components are removed or replaced. It is recommended that you have the alignment checked on your vehicle at a qualified alignment shop.