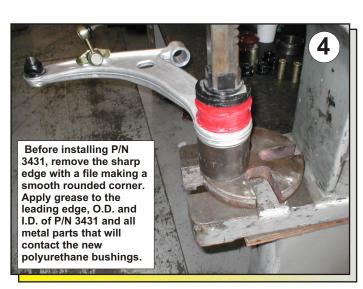

r torque specifications for your vehicle. This instruction sheet is intended as a guideline for the safe installation of Energy Suspension's polyurethane bushings, once you have removed the factory suspension components from your vehicle. Wheel alignment is almost always disturbed when suspension components are removed or replaced. It is recommended that you have the alignment checked on your vehicle at a qualified alignment shop.

**Parts list: 5.3133** 

4 ea 2557 (Horizontal bushing).

2 ea 15.10.490.39 (.875" O.D. x .563" I.D. x 2.350" LG. (sleeve with serrated ends for horizontal position).

2 ea 3431 (Vertical bushing).

2 ea 15.10.519.39 (1.000" O.D. x .563" I.D. x 2.350"LG. (Sleeve for vertical position).

6 ea 9.11108 (Formula 5 Prelube).

1 ea 17404 (Instruction sheet).