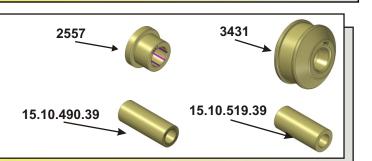

**Parts list: 5.3133** 

4 ea 2557 (Horizontal bushing).

2 ea 15.10.490.39 (.875" O.D. x .563" I.D. x 2.350" LG. (sleeve with serrated ends for horizontal position).

2 ea 3431 (Vertical bushing).

2 ea 15.10.519.39 (1.000" O.D. x .563" I.D. x 2.350"LG. (Sleeve for vertical position).