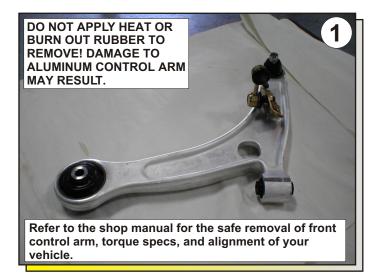

It is recommended that if you are unfamiliar with this type of work that you refer to a qualified service center specializing in this type of work. It is also recommended that if you choose to do this work yourself that a factory service manual be obtained for the proper procedures pertaining to removal, replacement and proper torque specifications for your vehicle. This instruction sheet is intended as a guideline for the safe installation of Energy Suspension's polyurethane bushings, once you have removed the factory suspension components from your vehicle. Wheel alignment is almost always disturbed when suspension components are removed or replaced. It is recommended that you have the alignment checked on your vehicle at a qualified alignment shop.