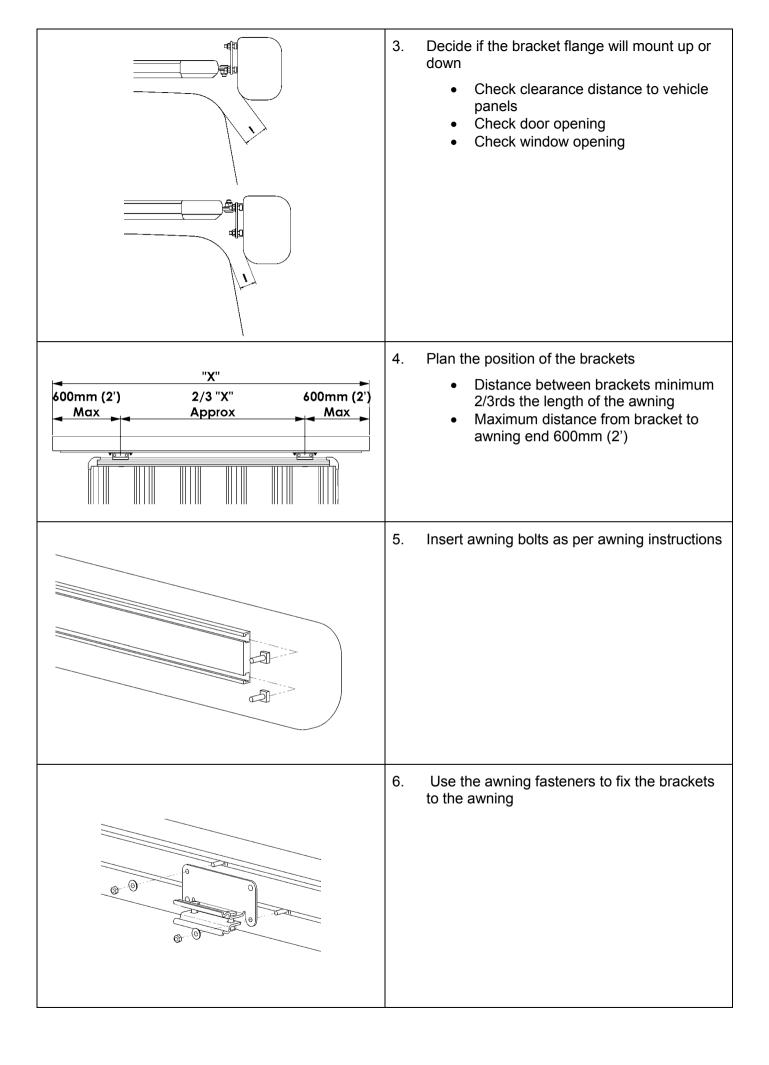

## FASTENER TORQUE SETTINGS:

| SIZE | Torque Nm | Torque lbft |
|------|-----------|-------------|
| M6   | 9Nm       | 7lbft       |
| M8   | 22Nm      | 16lbft      |

| PARTS LISTING                                                                                                                                                                                                                                                                                                                                                                                                                                                                                                                                                                                                                                                                                                                                                                                                                                                                                                                                                                                                                                                                                                                                                                                                                                                                                                                                                                                                                                                                                                                                                                                                                                                                                                                                                                                                                                                                                                                                                                                                                                                                                                                  |          |     |                            |  |
|--------------------------------------------------------------------------------------------------------------------------------------------------------------------------------------------------------------------------------------------------------------------------------------------------------------------------------------------------------------------------------------------------------------------------------------------------------------------------------------------------------------------------------------------------------------------------------------------------------------------------------------------------------------------------------------------------------------------------------------------------------------------------------------------------------------------------------------------------------------------------------------------------------------------------------------------------------------------------------------------------------------------------------------------------------------------------------------------------------------------------------------------------------------------------------------------------------------------------------------------------------------------------------------------------------------------------------------------------------------------------------------------------------------------------------------------------------------------------------------------------------------------------------------------------------------------------------------------------------------------------------------------------------------------------------------------------------------------------------------------------------------------------------------------------------------------------------------------------------------------------------------------------------------------------------------------------------------------------------------------------------------------------------------------------------------------------------------------------------------------------------|----------|-----|----------------------------|--|
| APPLICATION.                                                                                                                                                                                                                                                                                                                                                                                                                                                                                                                                                                                                                                                                                                                                                                                                                                                                                                                                                                                                                                                                                                                                                                                                                                                                                                                                                                                                                                                                                                                                                                                                                                                                                                                                                                                                                                                                                                                                                                                                                                                                                                                   | PART NO. | QTY | DESCRIPTION                |  |
| Sopool Contraction of the second seco | 3752561  | 2   | BRKT AWNING STD            |  |
|                                                                                                                                                                                                                                                                                                                                                                                                                                                                                                                                                                                                                                                                                                                                                                                                                                                                                                                                                                                                                                                                                                                                                                                                                                                                                                                                                                                                                                                                                                                                                                                                                                                                                                                                                                                                                                                                                                                                                                                                                                                                                                                                | 3752562  | 2   | BRKT ACC CLAMP 100MM       |  |
|                                                                                                                                                                                                                                                                                                                                                                                                                                                                                                                                                                                                                                                                                                                                                                                                                                                                                                                                                                                                                                                                                                                                                                                                                                                                                                                                                                                                                                                                                                                                                                                                                                                                                                                                                                                                                                                                                                                                                                                                                                                                                                                                | 6151921  | 4   | BOLT COHD M8x20 PC8.8 LWHD |  |
|                                                                                                                                                                                                                                                                                                                                                                                                                                                                                                                                                                                                                                                                                                                                                                                                                                                                                                                                                                                                                                                                                                                                                                                                                                                                                                                                                                                                                                                                                                                                                                                                                                                                                                                                                                                                                                                                                                                                                                                                                                                                                                                                | 6151212  | 4   | NUT NYLOC M8 BLACK         |  |
| 0                                                                                                                                                                                                                                                                                                                                                                                                                                                                                                                                                                                                                                                                                                                                                                                                                                                                                                                                                                                                                                                                                                                                                                                                                                                                                                                                                                                                                                                                                                                                                                                                                                                                                                                                                                                                                                                                                                                                                                                                                                                                                                                              | 4581085  | 4   | WASHER M8x19x1.2mm BLACK   |  |