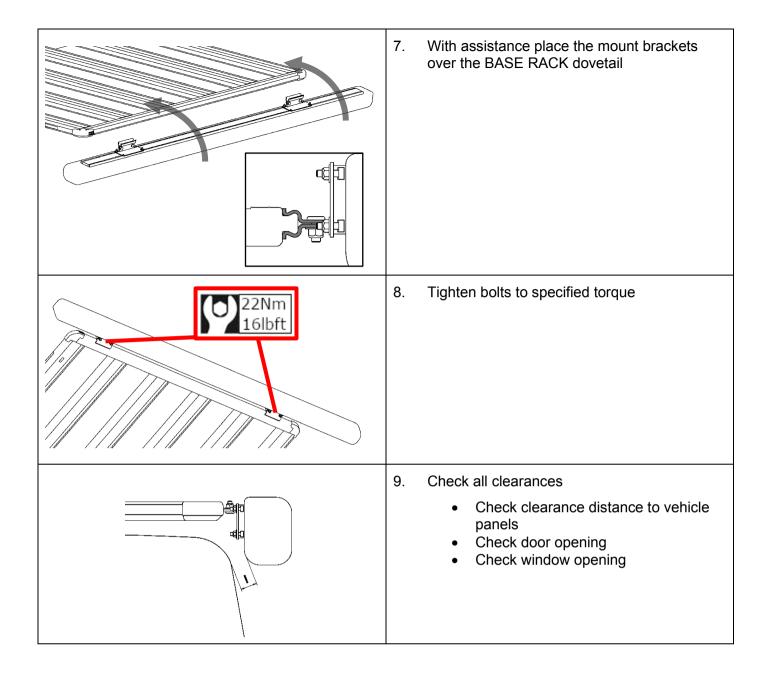

## FASTENER TORQUE SETTINGS:

| SIZE | Torque Nm | Torque lbft |
|------|-----------|-------------|
| M6   | 9Nm       | 7lbft       |
| M8   | 22Nm      | 16lbft      |

| PARTS LISTING                                                                                                                                                                                                                                                                                                                                                                                                                                                                                                                                                                                                                                                                                                                                                                                                                                                                                                                                                                                                                                                                                                                                                                                                                                                                                                                                                                                                                                                                                                                                                                                                                                                                                                                                                                                                                                                                                                                                                                                                                                                                                                                  |          |     |                            |  |
|--------------------------------------------------------------------------------------------------------------------------------------------------------------------------------------------------------------------------------------------------------------------------------------------------------------------------------------------------------------------------------------------------------------------------------------------------------------------------------------------------------------------------------------------------------------------------------------------------------------------------------------------------------------------------------------------------------------------------------------------------------------------------------------------------------------------------------------------------------------------------------------------------------------------------------------------------------------------------------------------------------------------------------------------------------------------------------------------------------------------------------------------------------------------------------------------------------------------------------------------------------------------------------------------------------------------------------------------------------------------------------------------------------------------------------------------------------------------------------------------------------------------------------------------------------------------------------------------------------------------------------------------------------------------------------------------------------------------------------------------------------------------------------------------------------------------------------------------------------------------------------------------------------------------------------------------------------------------------------------------------------------------------------------------------------------------------------------------------------------------------------|----------|-----|----------------------------|--|
| APPLICATION.                                                                                                                                                                                                                                                                                                                                                                                                                                                                                                                                                                                                                                                                                                                                                                                                                                                                                                                                                                                                                                                                                                                                                                                                                                                                                                                                                                                                                                                                                                                                                                                                                                                                                                                                                                                                                                                                                                                                                                                                                                                                                                                   | PART NO. | QTY | DESCRIPTION                |  |
| Sopool Contraction of the second seco | 3752561  | 2   | BRKT AWNING STD            |  |
|                                                                                                                                                                                                                                                                                                                                                                                                                                                                                                                                                                                                                                                                                                                                                                                                                                                                                                                                                                                                                                                                                                                                                                                                                                                                                                                                                                                                                                                                                                                                                                                                                                                                                                                                                                                                                                                                                                                                                                                                                                                                                                                                | 3752562  | 2   | BRKT ACC CLAMP 100MM       |  |
|                                                                                                                                                                                                                                                                                                                                                                                                                                                                                                                                                                                                                                                                                                                                                                                                                                                                                                                                                                                                                                                                                                                                                                                                                                                                                                                                                                                                                                                                                                                                                                                                                                                                                                                                                                                                                                                                                                                                                                                                                                                                                                                                | 6151921  | 4   | BOLT COHD M8x20 PC8.8 LWHD |  |
|                                                                                                                                                                                                                                                                                                                                                                                                                                                                                                                                                                                                                                                                                                                                                                                                                                                                                                                                                                                                                                                                                                                                                                                                                                                                                                                                                                                                                                                                                                                                                                                                                                                                                                                                                                                                                                                                                                                                                                                                                                                                                                                                | 6151212  | 4   | NUT NYLOC M8 BLACK         |  |
| 0                                                                                                                                                                                                                                                                                                                                                                                                                                                                                                                                                                                                                                                                                                                                                                                                                                                                                                                                                                                                                                                                                                                                                                                                                                                                                                                                                                                                                                                                                                                                                                                                                                                                                                                                                                                                                                                                                                                                                                                                                                                                                                                              | 4581085  | 4   | WASHER M8x19x1.2mm BLACK   |  |