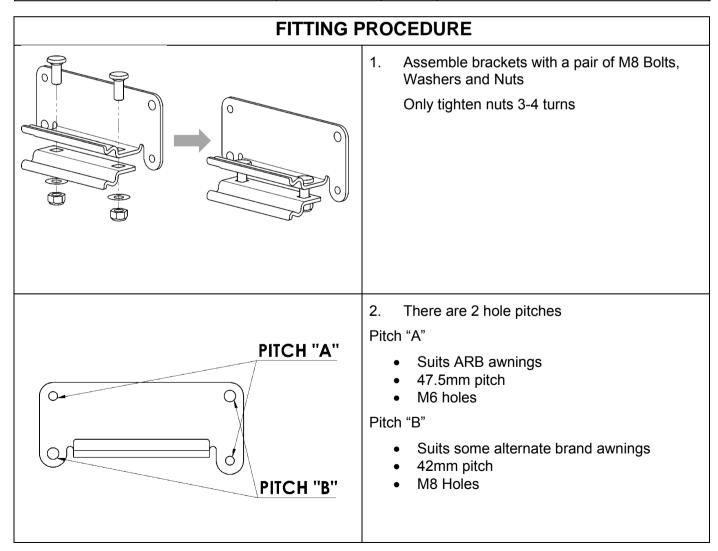

## FASTENER TORQUE SETTINGS:

| SIZE | Torque Nm | Torque lbft |
|------|-----------|-------------|
| M6   | 9Nm       | 7lbft       |
| M8   | 22Nm      | 16lbft      |

| PARTS LISTING                                                                                                                                                                                                                                                                                                                                                                                                                                                                                                                                                                                                                                                                                                                                                                                                                                                                                                                                                                                                                                                                                                                                                                                                                                                                                                                                                                                                                                                                                                                                                                                                                                                                                                                                                                                                                                                                                                                                                                                                                                                                                                                  |          |     |                            |  |
|--------------------------------------------------------------------------------------------------------------------------------------------------------------------------------------------------------------------------------------------------------------------------------------------------------------------------------------------------------------------------------------------------------------------------------------------------------------------------------------------------------------------------------------------------------------------------------------------------------------------------------------------------------------------------------------------------------------------------------------------------------------------------------------------------------------------------------------------------------------------------------------------------------------------------------------------------------------------------------------------------------------------------------------------------------------------------------------------------------------------------------------------------------------------------------------------------------------------------------------------------------------------------------------------------------------------------------------------------------------------------------------------------------------------------------------------------------------------------------------------------------------------------------------------------------------------------------------------------------------------------------------------------------------------------------------------------------------------------------------------------------------------------------------------------------------------------------------------------------------------------------------------------------------------------------------------------------------------------------------------------------------------------------------------------------------------------------------------------------------------------------|----------|-----|----------------------------|--|
| APPLICATION.                                                                                                                                                                                                                                                                                                                                                                                                                                                                                                                                                                                                                                                                                                                                                                                                                                                                                                                                                                                                                                                                                                                                                                                                                                                                                                                                                                                                                                                                                                                                                                                                                                                                                                                                                                                                                                                                                                                                                                                                                                                                                                                   | PART NO. | QTY | DESCRIPTION                |  |
| Sopool Contraction of the second seco | 3752561  | 2   | BRKT AWNING STD            |  |
|                                                                                                                                                                                                                                                                                                                                                                                                                                                                                                                                                                                                                                                                                                                                                                                                                                                                                                                                                                                                                                                                                                                                                                                                                                                                                                                                                                                                                                                                                                                                                                                                                                                                                                                                                                                                                                                                                                                                                                                                                                                                                                                                | 3752562  | 2   | BRKT ACC CLAMP 100MM       |  |
|                                                                                                                                                                                                                                                                                                                                                                                                                                                                                                                                                                                                                                                                                                                                                                                                                                                                                                                                                                                                                                                                                                                                                                                                                                                                                                                                                                                                                                                                                                                                                                                                                                                                                                                                                                                                                                                                                                                                                                                                                                                                                                                                | 6151921  | 4   | BOLT COHD M8x20 PC8.8 LWHD |  |
|                                                                                                                                                                                                                                                                                                                                                                                                                                                                                                                                                                                                                                                                                                                                                                                                                                                                                                                                                                                                                                                                                                                                                                                                                                                                                                                                                                                                                                                                                                                                                                                                                                                                                                                                                                                                                                                                                                                                                                                                                                                                                                                                | 6151212  | 4   | NUT NYLOC M8 BLACK         |  |
| 0                                                                                                                                                                                                                                                                                                                                                                                                                                                                                                                                                                                                                                                                                                                                                                                                                                                                                                                                                                                                                                                                                                                                                                                                                                                                                                                                                                                                                                                                                                                                                                                                                                                                                                                                                                                                                                                                                                                                                                                                                                                                                                                              | 4581085  | 4   | WASHER M8x19x1.2mm BLACK   |  |