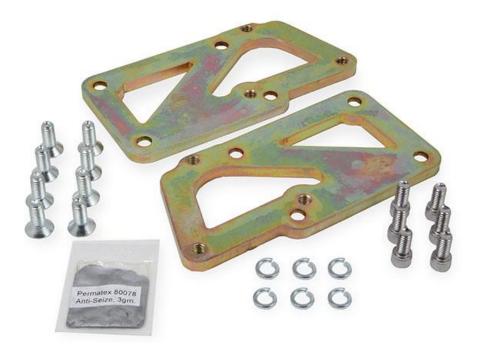

## **Parts List:**

| Qty | Description                                   |
|-----|-----------------------------------------------|
| 1   | Driver's Side LS Engine Swap Adapter Plate    |
| 1   | Passenger's Side LS Engine Swap Adapter Plate |
| 6   | 3/8"-16 x 3/4" Hex HSCS                       |
| 6   | 3/8" Split Lock Washers                       |
| 8   | M10 x 1.5 x 25mm FHSCS                        |
| 1   | Anti-Seize                                    |

## **Installation Instructions:**

- 1. Remove the factory motor mounts (if present).
- 2. Install (x2) 3/8"-16 x 1.25" flat head socket cap screws with blue Loctite® into the adapter plate.
- 3. Install the adapter plate with (x8) M10 x 1.5 x 35mm hex flat head socket cap screws with anti-seize on each bolt into the block. Torque all M10 hex head socket head cap screws to 37 ft./lbs.
- 4. At this time, check the condition of your motor mounts. We recommend replacing these if there is any damage or too much wear. Install the motor mount onto the (x2) 3/8"-16 studs with (x1) 3/8" flat washer, (x1) 3/8" split lock washer, (x1) 3/8"-16 nut, and blue Loctite® on each bolt. **Torque to 40 ft./lbs.**
- 5. Repeat these steps for the other side.