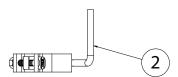

| ITM# | PART #     | DESCRIPTION                | QTY. |
|------|------------|----------------------------|------|
| 1    | 815430-590 | Outlaw Muffler Assembly    | 1    |
| N/A  | PK1079     | Hardware Package includes: | 1    |
| 2    | 390HA      | Clamp Hanger               | 1    |

6. Place clamp hanger (2) onto muffler assembly (1) and connect it to factory inlet pipe while inserting hangers into isolators.

- 7. Adjust muffler to fit properly then tighten clamp fully.
- 8. Recommended: Secure slip-fit connections with a 1-inch tack weld then spray high-temp paint over each weld to prevent rust and premature corrosion.