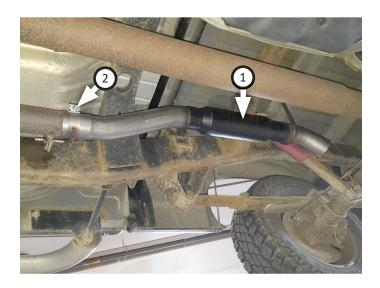

6. Place clamp hanger (2) onto muffler assembly (1) and connect it to factory inlet pipe while inserting hangers into isolators.

- 7. Adjust muffler to fit properly then tighten clamp fully.
- 8. Recommended: Secure slip-fit connections with a 1-inch tack weld then spray high-temp paint over each weld to prevent rust and premature corrosion.