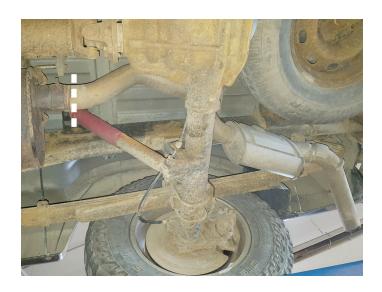

Rev 12/07/21 Page 1 of 4

3. Cut tailpipe at muffler exit. Disassemble hanger wire from isolator and remove tailpipe section from vehicle.

4. Support muffler and disassemble wire hangers from isolators. Loosen band clamp, disconnect inlet pipe then remove exhaust system.

**NOTE:** Clamp connection may need be heated or cut to be separated.