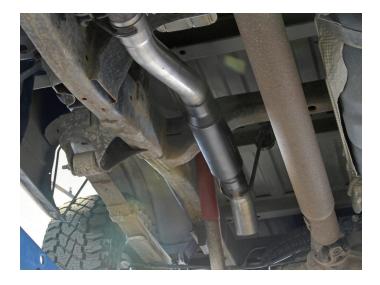

## **INSTALL FLOWMASTER EXHAUST SYSTEM:**

5. Apply anti-seize compound to threaded fasteners for a more secure install.

**NOTE:** The image in this step is intended for illustrative purposes only and may or may not accurately reflect components included in your kit.