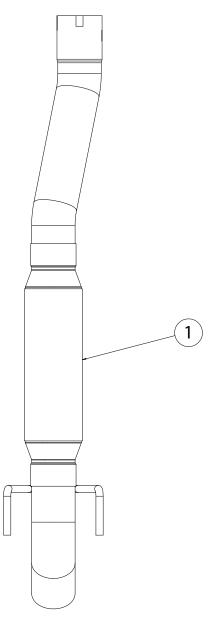

| ITM# | PART #     | DESCRIPTION                | QTY. |
|------|------------|----------------------------|------|
| 1    | 815430-590 | Outlaw Muffler Assembly    | 1    |
| N/A  | PK1079     | Hardware Package includes: | 1    |
| 2    | 390HA      | Clamp Hanger               | 1    |

6. Place clamp hanger (2) onto muffler assembly (1) and connect it to factory inlet pipe while inserting hangers into isolators.

- 7. Adjust muffler to fit properly then tighten clamp fully.
- 8. Recommended: Secure slip-fit connections with a 1-inch tack weld then spray high-temp paint over each weld to prevent rust and premature corrosion.