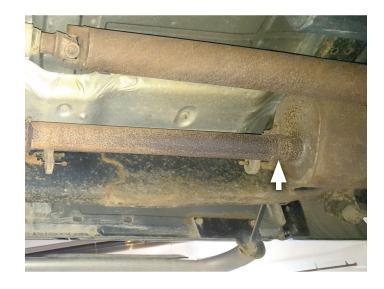

Rev 12/07/21 Page 1 of 4

3. Cut tailpipe at muffler exit. Disassemble hanger wire from isolator and remove tailpipe section from vehicle.

4. Support muffler and disassemble wire hangers from isolators. Loosen band clamp, disconnect inlet pipe then remove exhaust system.