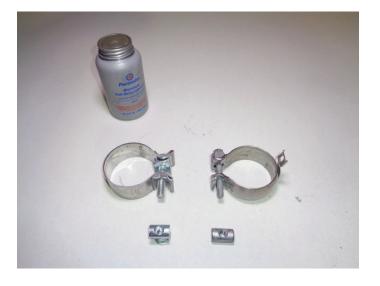

| ITM# | PART #     | DESCRIPTION                | QTY. |
|------|------------|----------------------------|------|
| 1    | 815430-590 | Outlaw Muffler Assembly    | 1    |
| N/A  | PK1079     | Hardware Package includes: | 1    |
| 2    | 390HA      | Clamp Hanger               | 1    |

6. Place clamp hanger (2) onto muffler assembly (1) and connect it to factory inlet pipe while inserting hangers into isolators.

- 7. Adjust muffler to fit properly then tighten clamp fully.
- 8. Recommended: Secure slip-fit connections with a 1-inch tack weld then spray high-temp paint over each weld to prevent rust and premature corrosion.