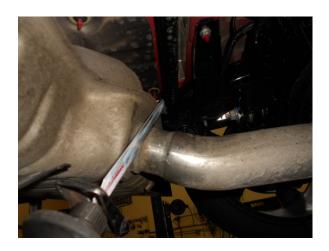

## MUFFLER #8425461

2016 CAMARO SS

6.2L V8 ENGINE, REPLACEMENT MUFFLER DOES NOT FIT DUAL MODE VEHICLES

01/26/16

1) Support the factory muffler with a stand. Using a hacksaw or Sawsall, carefully cut off the inlets to the muffler just on the edge of the welds at the muffler case. Then carefully cut off the mufflers two exit pipes just at the welds to the muffler case. Remove the two hangers at the front of the muffler from the rubber mounts on the vehicle then carefully lower the factory muffler from the vehicle. Use a file or die grinder to remove any burrs on the inlet pipes as well as the exit pipes. Leave the exit pipes hanging in place for the installation of the Flowmaster mufflers.