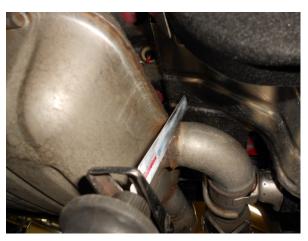

## MUFFLER #8425461

2016 CAMARO SS

6.2L V8 ENGINE, REPLACEMENT MUFFLER DOES NOT FIT DUAL MODE VEHICLES

01/26/16

1) Support the factory muffler with a stand. Using a hacksaw or Sawsall, carefully cut off the inlets to the muffler just on the edge of the welds at the muffler case. Then carefully cut off the mufflers two exit pipes just at the welds to the muffler case. Remove the two hangers at the front of the muffler from the rubber mounts on the vehicle then carefully lower the factory muffler from the vehicle. Use a file or die grinder to remove any burrs on the inlet pipes as well as the exit pipes. Leave the exit pipes hanging in place for the installation of the Flowmaster mufflers.