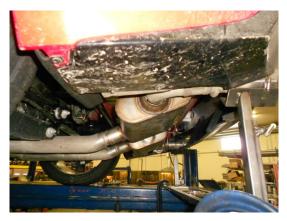

2) Place the inlet of muffler **8425461** onto the factory front pipe and support with a stand. Connect the factory exit pipe to the outlet of the muffler. Adjust the position of the muffler and exit pipe to get a satisfactory fit. Be sure that the exit pipe is in the correct position in the bumper cut-out. Once you are satisfied with the position of the muffler and exit pipe, fully weld the inlet and outlet of the muffler. Repeat this step on the opposite side of the vehicle.