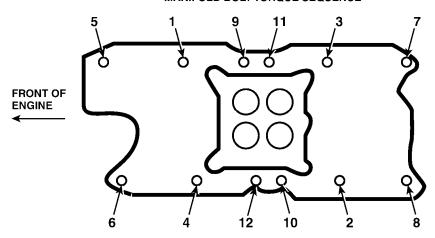

Install all 12 bolts and torque to 10 ft./lbs. Follow torque sequence shown below. Then, using same torque sequence, tighten all 12 bolts to 18 ft./lbs.

#### MANIFOLD BOLT TORQUE SEQUENCE