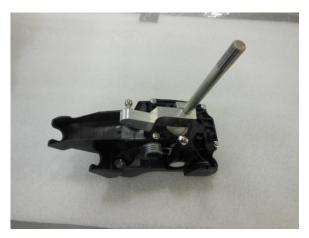

## **Removal of Shifter**

**NOTE:** Removal steps in this procedure may contain installation details.

**STEP 1:** Disconnect shift cables (with a trim removal tool pop off shift cables) and remove 4 bolts. (*Torque*: 9 Nm)

(See figure below)

Part Description: Base Focus Short Throw Shifter

**INSTALLATION INSTRUCTIONS** 

NO PART OF THIS DOCUMENT MAY BE REPRODUCED WITHOUT PRIOR AGREEMENT AND WRITTEN PERMISSION OF FORD RACING PERFORMANCE PARTS.