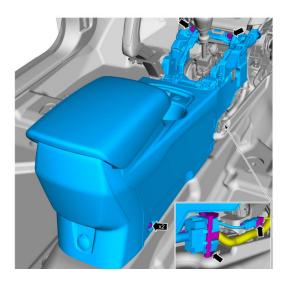

Floor Console - Vehicles With: Center Armrest

## **Removal of Console**

**NOTE:** Removal steps in this procedure may contain installation details.

STEP 1: Pull/ pry up to remove shifter boot trim ring. Remove trim ring from shifter boot. Install trim ring onto

STEP 2: Remove 3 bolts, Lift rear of trim panel rotating it upward and out. (*Torque*: 2 Nm) (See figure below)

STEP 3: Remove push pin from left side panel. Pull on panel to release the 5 remaining attachment points. (See figure below)

STEP 4: Pull up on left side panel to remove. (See figure below)

STEP 5: Remove push pin from right side panel. Pull on panel to release the 2 remaining attachment points. (See figure below)

Part Description: Base Focus Short Throw Shifter

**INSTALLATION INSTRUCTIONS** 

NO PART OF THIS DOCUMENT MAY BE REPRODUCED WITHOUT PRIOR AGREEMENT AND WRITTEN PERMISSION OF FORD RACING PERFORMANCE PARTS.

STEP 6: Disconnect wiring harness, remove 4 bolts and move console from vehicle. (*Torque*: 4 Nm)