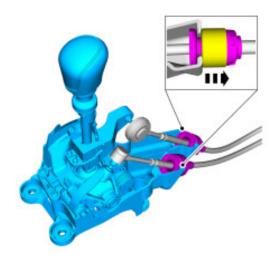

## **Removal of Shifter**

**NOTE:** Removal steps in this procedure may contain installation details.

**STEP 1:** Disconnect shift cables (with a trim removal tool pop off shift cables) and remove 4 bolts. (*Torque*: 9 Nm)

(See figure below)

Part Description: Base Focus Short Throw Shifter

**INSTALLATION INSTRUCTIONS** 

NO PART OF THIS DOCUMENT MAY BE REPRODUCED WITHOUT PRIOR AGREEMENT AND WRITTEN PERMISSION OF FORD RACING PERFORMANCE PARTS.

STEP 2: Remove lower shift cable retainers by sliding forward then lift up. (See figure below)