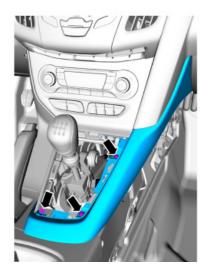

**INSTALLATION INSTRUCTIONS** 

NO PART OF THIS DOCUMENT MAY BE REPRODUCED WITHOUT PRIOR AGREEMENT AND WRITTEN PERMISSION OF FORD RACING PERFORMANCE PARTS.

STEP 6: Disconnect wiring harness, remove 4 bolts and move console from vehicle. (*Torque*: 4 Nm)