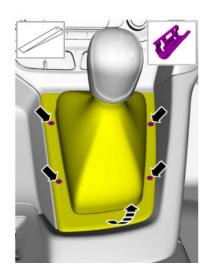

STEP 2: Remove 3 bolts, Lift rear of trim panel rotating it upward and out. (*Torque*: 2 Nm) (See figure below)

STEP 3: Remove push pin from left side panel. Pull on panel to release the 5 remaining attachment points. (See figure below)