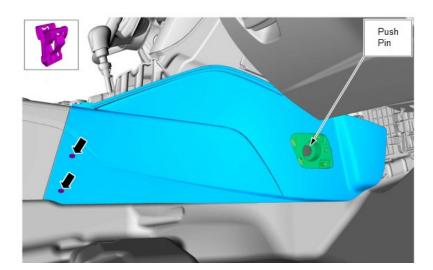

STEP 4: Pull up on left side panel to remove. (See figure below)

STEP 5: Remove push pin from right side panel. Pull on panel to release the 2 remaining attachment points. (See figure below)

Part Description: Base Focus Short Throw Shifter