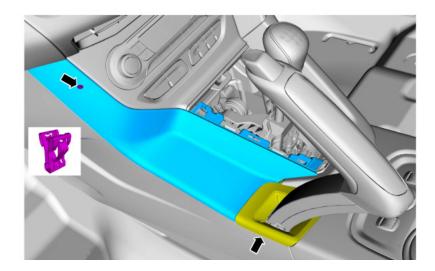

STEP 2: Remove 3 bolts, Lift rear of trim panel rotating it upward and out. (*Torque*: 2 Nm) (See figure below)

STEP 3: Remove push pin from left side panel. Pull on panel to release the 5 remaining attachment points. (See figure below)