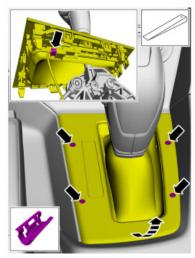

STEP 4: Pull up on left side panel to remove. (See figure below)

STEP 5: Remove push pin from right side panel. Pull on panel to release the 2 remaining attachment points. (See figure below)

Part Description: Base Focus Short Throw Shifter

**INSTALLATION INSTRUCTIONS** 

NO PART OF THIS DOCUMENT MAY BE REPRODUCED WITHOUT PRIOR AGREEMENT AND WRITTEN PERMISSION OF FORD RACING PERFORMANCE PARTS.

STEP 6: Disconnect wiring harness, remove 4 bolts and move console from vehicle. (*Torque*: 4 Nm)

(See figure below)