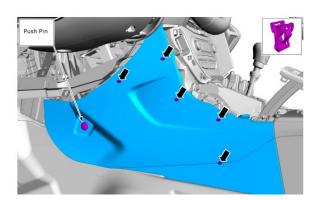

STEP 2: Remove 3 bolts, Lift rear of trim panel rotating it upward and out. (*Torque*: 2 Nm) (See figure below)

STEP 3: Remove push pin from left side panel. Pull on panel to release the 5 remaining attachment points. (See figure below)