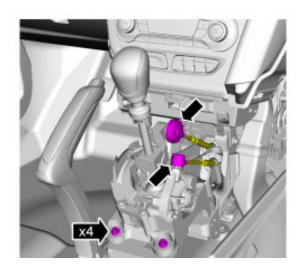

## **Removal of Shifter**

**NOTE:** Removal steps in this procedure may contain installation details.

**STEP 1:** Disconnect shift cables (with a trim removal tool pop off shift cables) and remove 4 bolts. (*Torque*: 9 Nm)

(See figure below)

Part Description: Base Focus Short Throw Shifter

**INSTALLATION INSTRUCTIONS** 

NO PART OF THIS DOCUMENT MAY BE REPRODUCED WITHOUT PRIOR AGREEMENT AND WRITTEN PERMISSION OF FORD RACING PERFORMANCE PARTS.