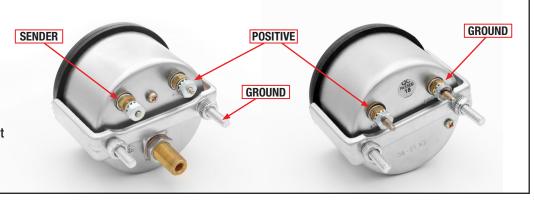

### WIRING CODE FOR DASH PANELS 2, 3, AND 4 GAUGE

LIT-5097 Rev 2

ORANGE WIRE Connect to water temp sender (included) installed in intake manifold (replacement #43250).

**BLACK WIRE** (3 & 4 gauge only) Connect to oil temp sender (included) installed in oil pan or cooler (replacement #43350).