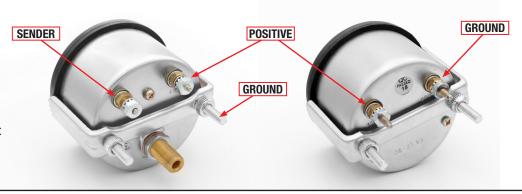

## WIRING CODE FOR DASH PANELS 2, 3, AND 4 GAUGE

LIT-5097 Rev 2

**YELLOW WIRE** Connect to ignition switch so power is shut off with motor.

ORANGE WIRE Connect to water temp sender (included) installed in intake manifold (replacement #43250).

**BLACK WIRE** (3 & 4 gauge only) Connect to oil temp sender (included) installed in oil pan or cooler (replacement #43350).