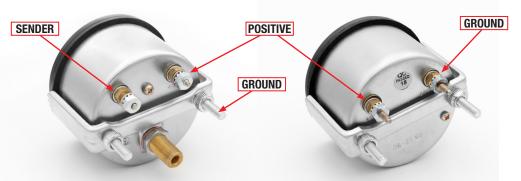

# WIRING CODE FOR DASH PANELS 2, 3, AND 4 GAUGE

**Racing Products** 

<u>ongacre®</u>

**Racing Products** 

LIT-5097 Rev 2

**YELLOW WIRE** Connect to ignition switch so power is shut off with motor.

ORANGE WIRE Connect to water temp sender (included) installed in intake manifold (replacement #43250).

**BLACK WIRE** (3 & 4 gauge only) Connect to oil temp sender (included) installed in oil pan or cooler (replacement #43350).