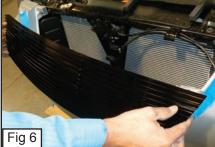

#### Step 1

- Remove 4 Clips from across the Factory Grille Shell. (Fig. 1)
- Behind the Grille, Remove a Clip that is on the Top Edge of the Factory Shell. (Fig. 2)
- Unclip 6 Clips from around the Lower Factory Grille and Remove Grille. (Fig. 3)
- Place the U-Nut Where the Hole on the L-Bracket is. (Fig. 4)
- Repeat for the 2 Custom Brackets. (Fig. 5)
- Place the Billet Grille Through the Factory Grille Opening. (Fig. 6)
- Place the #8  $1\frac{1}{2}$ " Screws throught the Brackets that are along the Bottom of the Billet Grille. (Fig. 7)
- From Behind the Grille, Place L-Brackets on the Screws you just Placed. (Fig. 8)