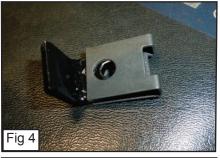

#### Step 1

- Remove 4 Clips from across the Factory Grille Shell. (Fig. 1)
- Behind the Grille, Remove a Clip that is on the Top Edge of the Factory Shell. (Fig. 2)
- Unclip 6 Clips from around the Lower Factory Grille and Remove Grille. (Fig. 3)
- Place the U-Nut Where the Hole on the L-Bracket is. (Fig. 4)
- Repeat for the 2 Custom Brackets. (Fig. 5)
- Place the Billet Grille Through the Factory Grille Opening. (Fig. 6)
- Place the #8  $1\frac{1}{2}$ " Screws throught the Brackets that are along the Bottom of the Billet Grille. (Fig. 7)
- From Behind the Grille, Place L-Brackets on the Screws you just Placed. (Fig. 8)