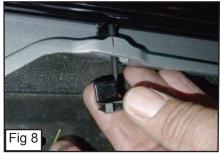

#### Step 1

- Remove 4 Clips from across the Factory Grille Shell. (Fig. 1)
- Behind the Grille, Remove a Clip that is on the Top Edge of the Factory Shell. (Fig. 2)
- Unclip 6 Clips from around the Lower Factory Grille and Remove Grille. (Fig. 3)
- Place the U-Nut Where the Hole on the L-Bracket is. (Fig. 4)
- Repeat for the 2 Custom Brackets. (Fig. 5)
- Place the Billet Grille Through the Factory Grille Opening. (Fig. 6)
- Place the #8  $1\frac{1}{2}$ " Screws throught the Brackets that are along the Bottom of the Billet Grille. (Fig. 7)
- From Behind the Grille, Place L-Brackets on the Screws you just Placed. (Fig. 8)