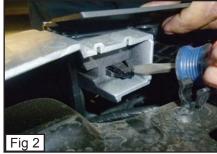

#### Step 1

- Remove 4 Clips from across the Factory Grille Shell. (Fig. 1)
- Behind the Grille, Remove a Clip that is on the Top Edge of the Factory Shell. (Fig. 2)
- Unclip 6 Clips from around the Lower Factory Grille and Remove Grille. (Fig. 3)
- Place the U-Nut Where the Hole on the L-Bracket is. (Fig. 4)
- Repeat for the 2 Custom Brackets. (Fig. 5)
- Place the Billet Grille Through the Factory Grille Opening. (Fig. 6)
- Place the #8  $1\frac{1}{2}$ " Screws throught the Brackets that are along the Bottom of the Billet Grille. (Fig. 7)
- From Behind the Grille, Place L-Brackets on the Screws you just Placed. (Fig. 8)