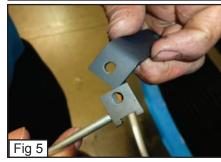

#### Step 1

- Remove 4 Clips from across the Factory Grille Shell. (Fig. 1)
- Behind the Grille, Remove a Clip that is on the Top Edge of the Factory Shell. (Fig. 2)
- Unclip 6 Clips from around the Lower Factory Grille and Remove Grille. (Fig. 3)
- Place the U-Nut Where the Hole on the L-Bracket is. (Fig. 4)
- Repeat for the 2 Custom Brackets. (Fig. 5)
- Place the Billet Grille Through the Factory Grille Opening. (Fig. 6)
- Place the #8  $1\frac{1}{2}$ " Screws throught the Brackets that are along the Bottom of the Billet Grille. (Fig. 7)
- From Behind the Grille, Place L-Brackets on the Screws you just Placed. (Fig. 8)