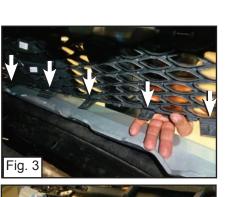

#### Step 1

- Remove 4 Clips from across the Factory Grille Shell. (Fig. 1)
- Behind the Grille, Remove a Clip that is on the Top Edge of the Factory Shell. (Fig. 2)
- Unclip 6 Clips from around the Lower Factory Grille and Remove Grille. (Fig. 3)
- Place the U-Nut Where the Hole on the L-Bracket is. (Fig. 4)
- Repeat for the 2 Custom Brackets. (Fig. 5)
- Place the Billet Grille Through the Factory Grille Opening. (Fig. 6)
- Place the #8  $1\frac{1}{2}$ " Screws throught the Brackets that are along the Bottom of the Billet Grille. (Fig. 7)
- From Behind the Grille, Place L-Brackets on the Screws you just Placed. (Fig. 8)