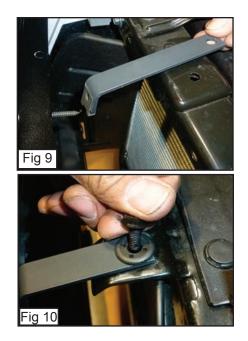

## 08-12 NISSAN SENTRA Billet Grille

• Place the 1" Screw through the Top Bracket on the Billet Grille to Thread the Longer Custom Bracket. (Fig. 9)

**Repeat for other Custom Bracket** 

• Place back the Factory Clip onto the Custom Bracket. (Fig. 10)