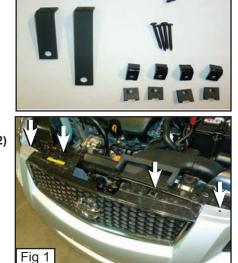

### **Billet Grille**

Install time: 30 Mins.

TOOLS REQUIRED: Flat Screwdriver

3/16 Drillbit & Drill

PARTS LIST:

(1) Billet Grille
(6) U-Nuts
(4) L-Brackets
(4) #8 1<sup>1</sup>/<sub>2</sub>" Screws

(2) #8 1" Screws (1) 3 ¼" Bracket (1) 4 <sup>13</sup>/<sub>16</sub>" Bracket

#### Step 1

- Remove 4 Clips from across the Factory Grille Shell. (Fig. 1)
- Behind the Grille, Remove a Clip that is on the Top Edge of the Factory Shell. (Fig. 2)
- Unclip 6 Clips from around the Lower Factory Grille and Remove Grille. (Fig. 3)
- Place the U-Nut Where the Hole on the L-Bracket is. (Fig. 4)
- Repeat for the 2 Custom Brackets. (Fig. 5)
- Place the Billet Grille Through the Factory Grille Opening. (Fig. 6)
- Place the #8  $1\frac{1}{2}$ " Screws throught the Brackets that are along the Bottom of the Billet Grille. (Fig. 7)
- From Behind the Grille, Place L-Brackets on the Screws you just Placed. (Fig. 8)