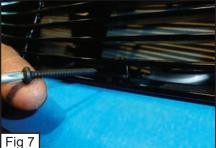

#### Step 1

- Remove 4 Clips from across the Factory Grille Shell. (Fig. 1)
- Behind the Grille, Remove a Clip that is on the Top Edge of the Factory Shell. (Fig. 2)
- Unclip 6 Clips from around the Lower Factory Grille and Remove Grille. (Fig. 3)
- Place the U-Nut Where the Hole on the L-Bracket is. (Fig. 4)
- Repeat for the 2 Custom Brackets. (Fig. 5)
- Place the Billet Grille Through the Factory Grille Opening. (Fig. 6)
- Place the #8  $1\frac{1}{2}$ " Screws throught the Brackets that are along the Bottom of the Billet Grille. (Fig. 7)
- From Behind the Grille, Place L-Brackets on the Screws you just Placed. (Fig. 8)