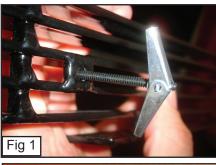

#### <u>Step 1</u>

Insert a 6/32 1.5 Machine Screw through the brackets on the Billet Grille and thread a Spring Wing Clip on. (Thread many times so the Spring Wing wont get loose and fall off.) (Fig. 1)