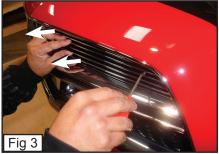

With a Screwdriver and holding the Billet Grille outward so the Spring Clip wont twist around, Start threading the Machine Screw. (Fig.3)