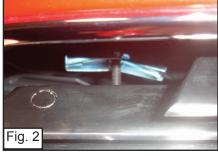

Place the Billet Grille over the Factory Grille and have the Spring Wings face horizontal. (Make sure the Billet Grille is on the right way.) With semi-force, Push the Spring Clip through the Factory Grille. (Fig. 2)