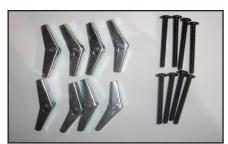

### Billet Grille Overlay/Bolt on - 4 Pc.

TOOLS REQUIRED: Screwdriver

21442

**2011 DODGE** 

**CHARGER** 

PARTS LIST: (4) Billet Grilles (8) 6/32 1.5 Machine Screws (8) Spring Wing Clips