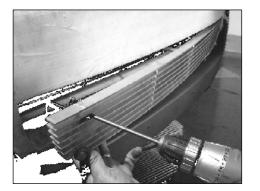

### <u>Step 2</u>

Start to thread a J hook onto each screw. Center the billet insert over the factory grille. Wrap the J hooks around the back of the factory grille bars. Use a Phillips screwdriver to secure the billet in place. Do not over-tighten the hardware.