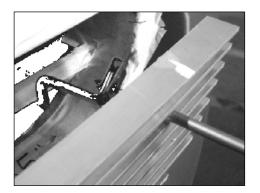

#### Step 1

Slide a U-nut onto each J hook. Install the screws into the tabs welded onto the billet.

### <u>Step 2</u>

Start to thread a J hook onto each screw. Center the billet insert over the factory grille. Wrap the J hooks around the back of the factory grille bars. Use a Phillips screwdriver to secure the billet in place. Do not over-tighten the hardware.