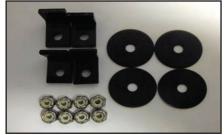

### **PARTS LIST:**

- (1) Grille
- (4) L-Brackets
- (4) Fender Flatwashers
- (8) 6/32 Nylon Lock Nuts