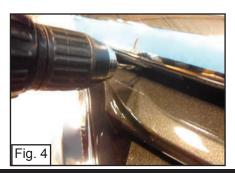

### Step 1 Grille Installation

- Remove 8 Clips across the top of the Plastic Cover and remove. (Fig. 1)
- Remove 2 More Clips to Remove the Plastic. (Fig. 2)
- Place the Mesh Grille over the Factory Grille and Mark where the Top Threaded Studs that are on the Mesh Grille are. (Fig. 3)
- With a 1/8 Drillbit, Drill where you marked the Threaded Studs were. (Fig. 4)
- · Place back the Mesh Grille.
- · Place a Fender Flatwasher and Nylon Lock Nut along the top Threaded Studs on the Mesh Grille. (Fig. 5)
- Place an L-Bracket along the Bottom Threaded Studs on the Mesh Grille so it Latches onto the Factory Grille. (Fig. 6) Repeat for remaining Studs.