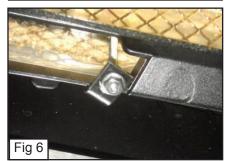

### Step 1 Grille Installation

- Remove 8 Clips across the top of the Plastic Cover and remove. (Fig. 1)
- Remove 2 More Clips to Remove the Plastic. (Fig. 2)
- Place the Mesh Grille over the Factory Grille and Mark where the Top Threaded Studs that are on the Mesh Grille are. (Fig. 3)
- With a 1/8 Drillbit, Drill where you marked the Threaded Studs were. (Fig. 4)
- · Place back the Mesh Grille.
- · Place a Fender Flatwasher and Nylon Lock Nut along the top Threaded Studs on the Mesh Grille. (Fig. 5)
- Place an L-Bracket along the Bottom Threaded Studs on the Mesh Grille so it Latches onto the Factory Grille. (Fig. 6) Repeat for remaining Studs.