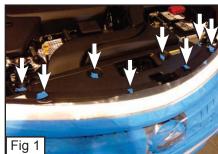

### Step 1 Grille Installation

- Remove 8 Clips across the top of the Plastic Cover and remove. (Fig. 1)
- Remove 2 More Clips to Remove the Plastic. (Fig. 2)
- Place the Mesh Grille over the Factory Grille and Mark where the Top Threaded Studs that are on the Mesh Grille are. (Fig. 3)
- With a 1/8 Drillbit, Drill where you marked the Threaded Studs were. (Fig. 4)
- · Place back the Mesh Grille.
- · Place a Fender Flatwasher and Nylon Lock Nut along the top Threaded Studs on the Mesh Grille. (Fig. 5)
- Place an L-Bracket along the Bottom Threaded Studs on the Mesh Grille so it Latches onto the Factory Grille. (Fig. 6) Repeat for remaining Studs.