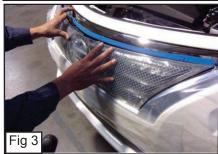

### Step 1 Grille Installation

- Remove 8 Clips across the top of the Plastic Cover and remove. (Fig. 1)
- Remove 2 More Clips to Remove the Plastic. (Fig. 2)
- Place the Mesh Grille over the Factory Grille and Mark where the Top Threaded Studs that are on the Mesh Grille are. (Fig. 3)
- With a 1/8 Drillbit, Drill where you marked the Threaded Studs were. (Fig. 4)
- · Place back the Mesh Grille.
- · Place a Fender Flatwasher and Nylon Lock Nut along the top Threaded Studs on the Mesh Grille. (Fig. 5)
- Place an L-Bracket along the Bottom Threaded Studs on the Mesh Grille so it Latches onto the Factory Grille. (Fig. 6) Repeat for remaining Studs.