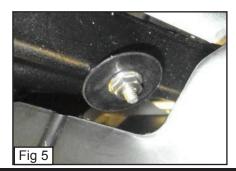

### Step 1 Grille Installation

- Remove 8 Clips across the top of the Plastic Cover and remove. (Fig. 1)
- Remove 2 More Clips to Remove the Plastic. (Fig. 2)
- Place the Mesh Grille over the Factory Grille and Mark where the Top Threaded Studs that are on the Mesh Grille are. (Fig. 3)
- With a 1/8 Drillbit, Drill where you marked the Threaded Studs were. (Fig. 4)
- · Place back the Mesh Grille.
- · Place a Fender Flatwasher and Nylon Lock Nut along the top Threaded Studs on the Mesh Grille. (Fig. 5)
- Place an L-Bracket along the Bottom Threaded Studs on the Mesh Grille so it Latches onto the Factory Grille. (Fig. 6) Repeat for remaining Studs.