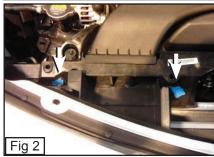

### Step 1 Grille Installation

- Remove 8 Clips across the top of the Plastic Cover and remove. (Fig. 1)
- Remove 2 More Clips to Remove the Plastic. (Fig. 2)
- Place the Mesh Grille over the Factory Grille and Mark where the Top Threaded Studs that are on the Mesh Grille are. (Fig. 3)
- With a 1/8 Drillbit, Drill where you marked the Threaded Studs were. (Fig. 4)
- · Place back the Mesh Grille.
- · Place a Fender Flatwasher and Nylon Lock Nut along the top Threaded Studs on the Mesh Grille. (Fig. 5)
- Place an L-Bracket along the Bottom Threaded Studs on the Mesh Grille so it Latches onto the Factory Grille. (Fig. 6) Repeat for remaining Studs.