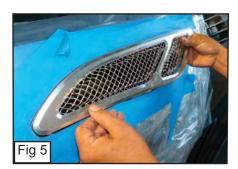

- With a Fishing Line, Start going behind the Side Vent to Loosen it up a bit. (Fig. 1)
- Use a Plastic Prybar or anything flat to start remove the Side Vent Carefully. (Fig. 2)
- Remove the Factory Side Vent. (Fig. 3)
- Loosen the Nylon Lock Nut so you can move the Bracket. (Fig. 4)
- Place the Side Vent through the Factory Opening. (Fig. 5)
- From Behind the Side Vent, Have the Bracket Latch onto the Factory Fender and Tighten the Nylon Lock Nut (Place back the Bracket onto the Threaded Stud to Lock it in Place.) (Fig. 6)