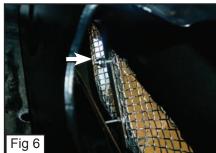

- With a Fishing Line, Start going behind the Side Vent to Loosen it up a bit. (Fig. 1)
- Use a Plastic Prybar or anything flat to start remove the Side Vent Carefully. (Fig. 2)
- Remove the Factory Side Vent. (Fig. 3)
- Loosen the Nylon Lock Nut so you can move the Bracket. (Fig. 4)
- Place the Side Vent through the Factory Opening. (Fig. 5)
- From Behind the Side Vent, Have the Bracket Latch onto the Factory Fender and Tighten the Nylon Lock Nut (Place back the Bracket onto the Threaded Stud to Lock it in Place.) (Fig. 6)