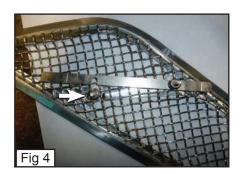

- With a Fishing Line, Start going behind the Side Vent to Loosen it up a bit. (Fig. 1)
- Use a Plastic Prybar or anything flat to start remove the Side Vent Carefully. (Fig. 2)
- Remove the Factory Side Vent. (Fig. 3)
- Loosen the Nylon Lock Nut so you can move the Bracket. (Fig. 4)
- Place the Side Vent through the Factory Opening. (Fig. 5)
- From Behind the Side Vent, Have the Bracket Latch onto the Factory Fender and Tighten the Nylon Lock Nut (Place back the Bracket onto the Threaded Stud to Lock it in Place.) (Fig. 6)