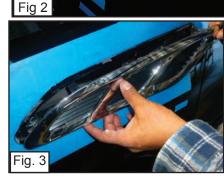

- With a Fishing Line, Start going behind the Side Vent to Loosen it up a bit. (Fig. 1)
- Use a Plastic Prybar or anything flat to start remove the Side Vent Carefully. (Fig. 2)
- Remove the Factory Side Vent. (Fig. 3)
- Loosen the Nylon Lock Nut so you can move the Bracket. (Fig. 4)
- Place the Side Vent through the Factory Opening. (Fig. 5)
- From Behind the Side Vent, Have the Bracket Latch onto the Factory Fender and Tighten the Nylon Lock Nut (Place back the Bracket onto the Threaded Stud to Lock it in Place.) (Fig. 6)