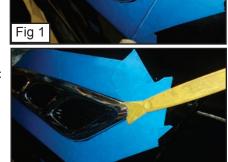

- With a Fishing Line, Start going behind the Side Vent to Loosen it up a bit. (Fig. 1)
- Use a Plastic Prybar or anything flat to start remove the Side Vent Carefully. (Fig. 2)
- Remove the Factory Side Vent. (Fig. 3)
- Loosen the Nylon Lock Nut so you can move the Bracket. (Fig. 4)
- Place the Side Vent through the Factory Opening. (Fig. 5)
- From Behind the Side Vent, Have the Bracket Latch onto the Factory Fender and Tighten the Nylon Lock Nut (Place back the Bracket onto the Threaded Stud to Lock it in Place.) (Fig. 6)