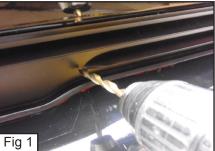

Remove either the Splash Guard or the Plastic Cover along the Top of the Grille to reach behind the Bumper Opening.

- Place the Grille onto the Bumper Opening and Look at where the Threaded Studs on the Grille is.
- With the 3/16 Drillbit, Drill where the Threaded Studs on the Mesh Grille were. (Fig. 1)
- Place a Fender Flatwasher and 6/32 Nylon Lock Nut on the Threaded Stud Behind the Bumper Opening.