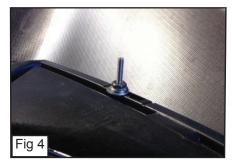

• Place 6/32 Flatwashers and Nylon Lock Nuts onto the Threaded Studs on the Mesh Grille. (Fig. 4)

• Place the Spacer onto the Opening Hole on the Mesh Grille. (Fig. 5)