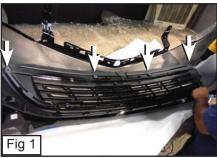

• Remove Clips and Bolts to remove the Front Facia.

• Remove 4 Screws along the Top of the Factory Bumper. (Fig. 1)

• Unclip 18 Clips from around the Grille and Remove. (Fig. 2)

• Place the Mesh Grille onto the Bumper Opening. (Fig. 3)