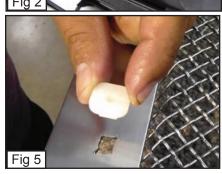

• Place 6/32 Flatwashers and Nylon Lock Nuts onto the Threaded Studs on the Mesh Grille. (Fig. 4)

• Place the Spacer onto the Opening Hole on the Mesh Grille. (Fig. 5)