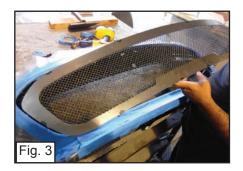

• Remove Clips and Bolts to remove the Front Facia.

• Remove 4 Screws along the Top of the Factory Bumper. (Fig. 1)

• Unclip 18 Clips from around the Grille and Remove. (Fig. 2)

• Place the Mesh Grille onto the Bumper Opening. (Fig. 3)