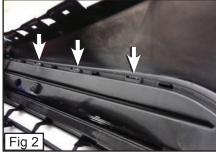

• Remove Clips and Bolts to remove the Front Facia.

• Remove 4 Screws along the Top of the Factory Bumper. (Fig. 1)

• Unclip 18 Clips from around the Grille and Remove. (Fig. 2)

• Place the Mesh Grille onto the Bumper Opening. (Fig. 3)