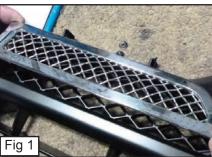

• Place the Grille on the Factory Grille. (Fig.1) From behind the Factory Grille, Insert an L-Bracket through the Threaded Studs so that the Mesh Grille will Latch onto the Factory Shell and Thread with provided Nylon Lock Nuts. (Fig. 2)