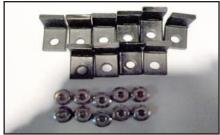

## **12-13 TOYOTA TACOMA**

**Upper Class Mesh Overlay Grille** 

Install time: 35 Mins.

TOOLS REQUIRED: Socket Wrench

PARTS LIST: (4) Mesh Grilles (10) L-Brackets

(10) 6/32 Nylon Lock Nuts

PLEASE READ AND UNDERSTAND ALL INSTRUCTIONS BEFORE ATTEMPTING INSTALLATION.