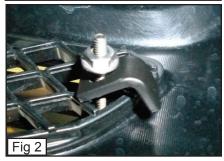

• Place the Grille on the Factory Grille. (Fig.1) From behind the Factory Grille, Insert an L-Bracket through the Threaded Studs so that the Mesh Grille will Latch onto the Factory Shell and Thread with provided Nylon Lock Nuts. (Fig. 2)