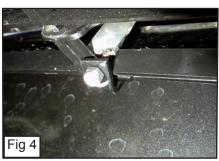

#### Step 1 Bumper Grille Installation

• Place Mesh Grille on the Factory Bumper Opening. (Fig. 3)

• From behind the Mesh Grille, Place an L-Bracket and Nylon Lock Nut. (Fig. 4)