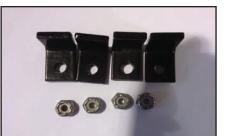

## **Upper Class Bumper Grille**

Install time: 25 Mins.

TOOLS REQUIRED: Screwdriver Socket Wrench Parts List: (1) Mesh Bumper (4) L-Brackets (4) 6/32 Nylon Lock Nuts

PLEASE READ AND UNDERSTAND ALL INSTRUCTIONS BEFORE ATTEMPTING INSTALLATION.