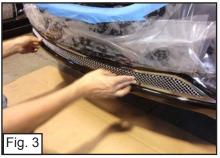

#### Step 1 Bumper Grille Installation

• Place Mesh Grille on the Factory Bumper Opening. (Fig. 3)

• From behind the Mesh Grille, Place an L-Bracket and Nylon Lock Nut. (Fig. 4)