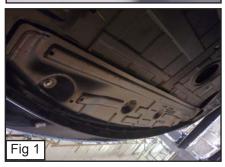

#### Step 1 Factory Bumper Removal

Remove 2 Bolts and 2 Screws from underneath the Bumper Cover. (Fig. 1)
Remove the Cover. (Fig. 2)