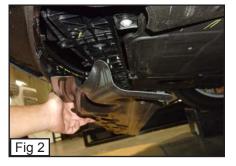

#### Step 1 Factory Bumper Removal

Remove 2 Bolts and 2 Screws from underneath the Bumper Cover. (Fig. 1)
Remove the Cover. (Fig. 2)