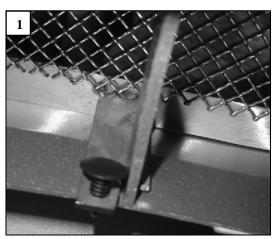

Center the new grille into the bumper opening. From the backside of the bumper; install the push in clips into each bracket (1).