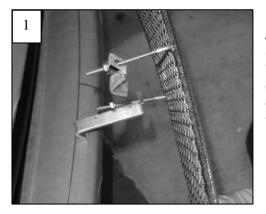

### Step 2

Start to thread the shorter J hooks onto the top studs. Start to thread the longer J hooks onto the lower studs (1). Center the grille in place. Wrap the hooks around plastic bars in the openings. Use a 8mm wrench to tighten the hardware. Re-install the factory upper grille onto the vehicle.