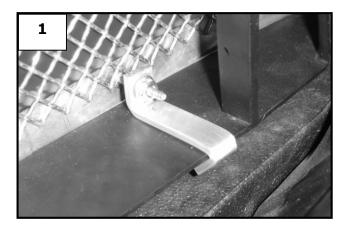

## Step 2

Center the lower grille into opening. Reaching behind the bumper; secure the top of the grille with the provided L- Brackets and nylon lock nuts. Secure the lower portion of the grille using the provided J- hooks and nylon lock nuts (1).