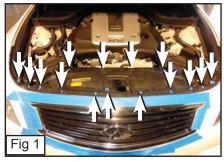

## PLEASE READ AND UNDERSTAND ALL INSTRUCTIONS BEFORE ATTEMPTING INSTALLATION.

• Remove Screws and Clips along the Top of the Plastic Cover. (Fig. 1)

• Slide Forward the Plastic Cover and Lift Up a bit. (Fig. 2)