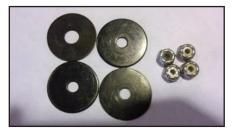

## **Bumper Mesh Grille**

Install time: 25 Mins.

TOOLS REQUIRED: Socketwrench Flat Screwdriver PARTS LIST: (1) Mesh Grille (4) Fender Flatwashers (4) 6/32 Nylon Lock Nuts