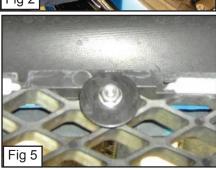

• There will be Clips that are connected to a black hose, Remove these Clips and Remove the Plastic Cover. (Fig. 3)

Place the Mesh Grille onto the Bumper Opening. (Fig. 4)

• From behind the Grille, Place a Fender Flatwasher and Nylon Lock Nut. (Fig. 5) Repeat for remaining Threaded Studs