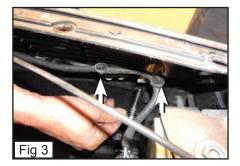

• There will be Clips that are connected to a black hose, Remove these Clips and Remove the Plastic Cover. (Fig. 3)

Place the Mesh Grille onto the Bumper Opening. (Fig. 4)

• From behind the Grille, Place a Fender Flatwasher and Nylon Lock Nut. (Fig. 5) Repeat for remaining Threaded Studs