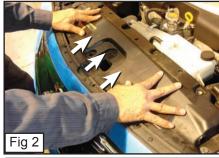

## PLEASE READ AND UNDERSTAND ALL INSTRUCTIONS BEFORE ATTEMPTING INSTALLATION.

• Remove Screws and Clips along the Top of the Plastic Cover. (Fig. 1)

• Slide Forward the Plastic Cover and Lift Up a bit. (Fig. 2)