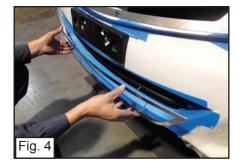

• There will be Clips that are connected to a black hose, Remove these Clips and Remove the Plastic Cover. (Fig. 3)

Place the Mesh Grille onto the Bumper Opening. (Fig. 4)

• From behind the Grille, Place a Fender Flatwasher and Nylon Lock Nut. (Fig. 5) Repeat for remaining Threaded Studs