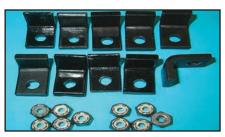

## 2013 DODGE RAM 1500 Torch Series Grille

TOOLS REQUIRED: Screwdriver Flat Screwdriver Diegrinder

6314581

**2013 DODGE** 

**RAM 1500** 

PARTS LIST: (1) Mesh Grille (10) L-Brackets (10) 6/32 Nylon Lock Nuts