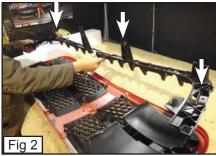

PLEASE READ AND UNDERSTAND ALL INSTRUCTIONS BEFORE ATTEMPTING INSTALLATION.

- Remove Clips to Remove the Plastic Cover. (Fig. 1)
- Remove the Grille Shell.
- Remove the Plastic Grille Support. (Fig. 2)
- Unclip the Plastic Grille Covers with a Flat Screwdriver. (Fig. 3)
- Unclip the Grilles from the Grille Shell and Remove. (Fig. 4)
- With a Diegrinder, Start Cutting the Center and Vertical Bars on the Grille Shell as close to the Outer Grille Shell as possible. (Fig. 5)