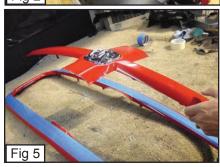

PLEASE READ AND UNDERSTAND ALL INSTRUCTIONS BEFORE ATTEMPTING INSTALLATION.

- Remove Clips to Remove the Plastic Cover. (Fig. 1)
- Remove the Grille Shell.
- Remove the Plastic Grille Support. (Fig. 2)
- Unclip the Plastic Grille Covers with a Flat Screwdriver. (Fig. 3)
- Unclip the Grilles from the Grille Shell and Remove. (Fig. 4)
- With a Diegrinder, Start Cutting the Center and Vertical Bars on the Grille Shell as close to the Outer Grille Shell as possible. (Fig. 5)