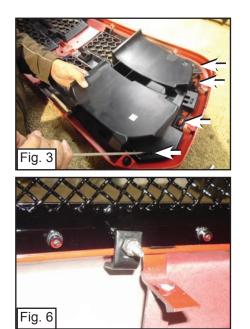

• Place the Mesh Grille onto the Grille Shell and Place an L-Bracket and Nylon Lock Nut onto the Threaded Studs. (Fig. 6)