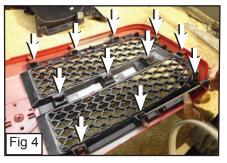

PLEASE READ AND UNDERSTAND ALL INSTRUCTIONS BEFORE ATTEMPTING INSTALLATION.

- Remove Clips to Remove the Plastic Cover. (Fig. 1)
- Remove the Grille Shell.
- Remove the Plastic Grille Support. (Fig. 2)
- Unclip the Plastic Grille Covers with a Flat Screwdriver. (Fig. 3)
- Unclip the Grilles from the Grille Shell and Remove. (Fig. 4)
- With a Diegrinder, Start Cutting the Center and Vertical Bars on the Grille Shell as close to the Outer Grille Shell as possible. (Fig. 5)