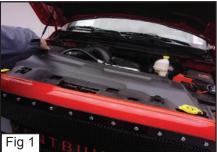

PLEASE READ AND UNDERSTAND ALL INSTRUCTIONS BEFORE ATTEMPTING INSTALLATION.

- Remove Clips to Remove the Plastic Cover. (Fig. 1)
- Remove the Grille Shell.
- Remove the Plastic Grille Support. (Fig. 2)
- Unclip the Plastic Grille Covers with a Flat Screwdriver. (Fig. 3)
- Unclip the Grilles from the Grille Shell and Remove. (Fig. 4)
- With a Diegrinder, Start Cutting the Center and Vertical Bars on the Grille Shell as close to the Outer Grille Shell as possible. (Fig. 5)