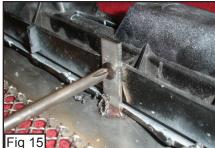

## Step 9

Insert a #8 screw where you drilled the hole.(Fig. 15) Insert a Flatnut behind to screw in place. (Fig. 16) Re-Assemble bumper, plastic cover, nuts and clips.

Installation Complete.