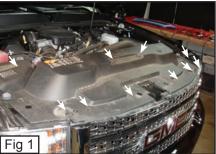

## Step 1

Remove (10) clips from plastic cover. (Fig. 1) Remove plastic cover.

Remove (4) 10mm bolts along the top of grille. (Fig. 2)