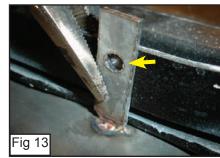

## Step 8

Insert the factory shell on the billet grille. (Fig. 12) Drill a 6/32 hole through the hole on the bracket.(Fig. 13 & 14)