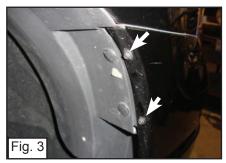

l & 6/32 Drill bit **Plastic Prybar** 

### **PARTS LIST**

(4) 4.5 L-Brackets

(5) Flatnuts

(5) #8 Screw

(4) 6/32 Nylon Lock Nuts

(1) Mesh Grille

## PLEASE READ AND UNDERSTAND ALL INSTRUCTIONS BEFORE ATTEMPTING INSTALLATION.

## Step 1

Remove (10) clips from plastic cover. (Fig. 1) Remove plastic cover.

Remove (4) 10mm bolts along the top of grille. (Fig. 2)

## Step 2

Remove 2 10mm bolts from side fender. (Fig. 3)

## Step 3

Unclip 4 clips that secure the factory grille. (Fig. 4 & 5)

On each end, 3 molded clips secure bumper filler, Carefully pull on side bumper to release clips. (Fig. 6) Remove factory grille and bumper (grille and bumper are cliped together). (Fig. 7)

## Step 5

Unclip 4 clips from factory grille to seperate the grille shell from the bumper filler. (Fig. 8)



















1/28/11 Page 1 of 2

11-12 GMC SIERRA HD



# 671209X

11-12 GMC SIERRA HD

## **11-12 GMC SIERRA HD** X-METAL Series - Studded Main Grille

## Step 6

Mark along the inner edge on the 3 plastic bars on the factory grille shell. (Fig. 9)

With a Jigsaw, cut along the verticle and plastic bars that hold the factory grille in place. (Grind and cut excess material). Do not remove the top horizontal mounting section used to secure the grill assembly with the (4) 10 mm bolts. (Fig. 10)

## Step 7

With the 6/32 Nylon Locks, Install (4) 4.5 L-Brackets above the grille. (Fig. 11)

## Step 8

Insert the factory shell on the billet grille. (Fig. 12) Drill a 6/32 hole through the hole on the bracket.(Fig. 13 & 14)

## Step 9

Insert a #8 screw where you drilled the hole.(Fig. 15) I