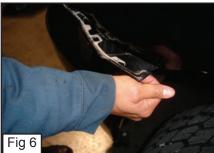

## Step 3

Unclip 4 clips that secure the factory grille. (Fig. 4 & 5)

On each end, 3 molded clips secure bumper filler, Carefully pull on side bumper to release clips. (Fig. 6) Remove factory grille and bumper (grille and bumper are cliped together). (Fig. 7)