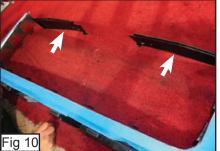

## Step 6

Mark along the inner edge on the 3 plastic bars on the factory grille shell. (Fig. 9)

With a Jigsaw, cut along the verticle and plastic bars that hold the factory grille in place. (Grind and cut excess material). Do not remove the top horizontal mounting section used to secure the grill assembly with the (4) 10 mm bolts. (Fig. 10)