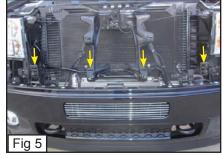

## Step 3

Unclip 4 clips that secure the factory grille. (Fig. 4 & 5)

On each end, 3 molded clips secure bumper filler, Carefully pull on side bumper to release clips. (Fig. 6) Remove factory grille and bumper (grille and bumper are cliped together). (Fig. 7)