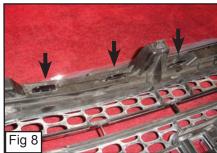

## Step 5

Unclip 4 clips from factory grille to seperate the grille shell from the bumper filler. (Fig. 8)

1/28/11 Page 1 of 2

11-12 GMC SIERRA HD