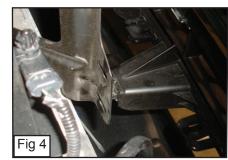

## Step 3

Unclip 4 clips that secure the factory grille. (Fig. 4 & 5)

On each end, 3 molded clips secure bumper filler, Carefully pull on side bumper to release clips. (Fig. 6) Remove factory grille and bumper (grille and bumper are cliped together). (Fig. 7)