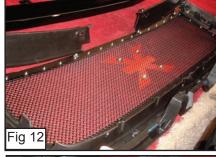

## Step 8

Insert the factory shell on the billet grille. (Fig. 12) Drill a 6/32 hole through the hole on the bracket.(Fig. 13 & 14)