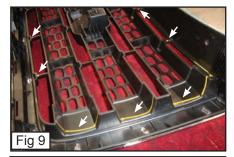

## Step 6

Mark along the inner edge on the 3 plastic bars on the factory grille shell. (Fig. 9)

With a Jigsaw, cut along the verticle and plastic bars that hold the factory grille in place. (Grind and cut excess material). Do not remove the top horizontal mounting section used to secure the grill assembly with the (4) 10 mm bolts. (Fig. 10)