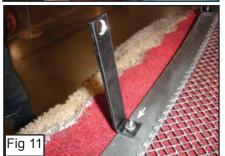

## Step 7

With the 6/32 Nylon Locks, Install (4) 4.5 L-Brackets above the grille. (Fig. 11)