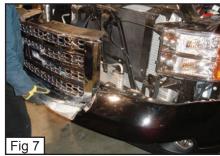

## Step 3

Unclip 4 clips that secure the factory grille. (Fig. 4 & 5)

On each end, 3 molded clips secure bumper filler, Carefully pull on side bumper to release clips. (Fig. 6) Remove factory grille and bumper (grille and bumper are cliped together). (Fig. 7)