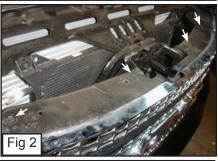

## Step 1

Remove (10) clips from plastic cover. (Fig. 1) Remove plastic cover.

Remove (4) 10mm bolts along the top of grille. (Fig. 2)