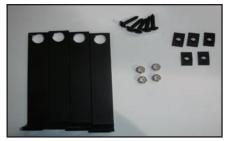

### **PARTS LIST**

(4) 4.5 L-Brackets

(5) Flatnuts

(5) #8 Screw

(4) 6/32 Nylon Lock Nuts

(1) Mesh Grille