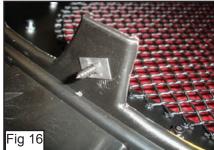

## Step 9

Insert a #8 screw where you drilled the hole.(Fig. 15) Insert a Flatnut behind to screw in place. (Fig. 16) Re-Assemble bumper, plastic cover, nuts and clips.

Installation Complete.