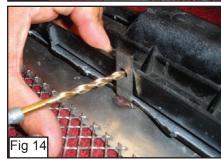

## Step 8

Insert the factory shell on the billet grille. (Fig. 12) Drill a 6/32 hole through the hole on the bracket.(Fig. 13 & 14)