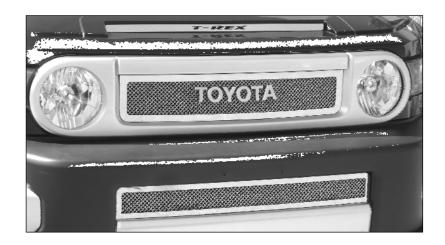

## **Step 1.**

Unbolt the two 10 mm bolts on top of the grille. Unfasten the three plastic clips securing the grille to the core support; remove the grille.

### **Step 2**.

Center the bumper grille in place. Use the 2" flange brackets, washers and nylon lock nuts to secure the bumper grille.

# **Step 3.**

Re-install the factory grille onto the vehicle. Thank you for purchasing a T-Rex Billet Grille. 10/5/06