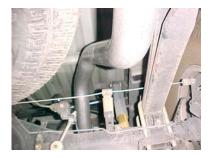

SLIDE THE HEADPIPE ONTO THE STOCK HEADPIPE ATTACHING CLAMP # E.

INSTALL REAR MUFFLER HANGER #C TO SUPPORT THE TAILPIPE.THE BOLTS FROM THE OE HANGER WILL BE FACING THE DRIVERSIDE. THIS HANGER ATTACHES TO THE TAILPIPE, NOT THE MUFFLER.DO NOT TIGHTEN.

THEN INSTALL THE MUFFLER ON HEADPIPE #A NO LESS THAN 1-1/2" TO 2" USING CLAMP #E. THE MUFFLER OUTLET WILL BE CLOCKED AT 12 O'CLOCK POSITION. INLET OF MUFFLER HAS LOUVERS FACING THE MOTOR. DO NOT TIGHTEN.