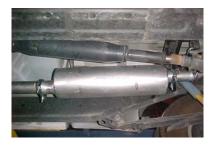

LAY OUT THE GIBSON EXHAUST AND COMPARE PART NUMBERS WITH THE MANUAL. LEAVE ALL FACTORY RUBBER GROMMETS IN PLACE. FOR EASIER REMOVAL OF HANGERS SPRAY WD-40 ON THEM. CUT THE TAILPIPE BEHIND THE MUFFLER TO REMOVE STOCK EXHAUST

THEN INSTALL THE MUFFLER ON HEADPIPE #A NO LESS THAN 1-1/2" TO 2" USING CLAMP #E. THE MUFFLER OUTLET WILL BE CLOCKED AT 12 O'CLOCK POSITION. INLET OF MUFFLER HAS LOUVERS FACING THE MOTOR. DO NOT TIGHTEN.