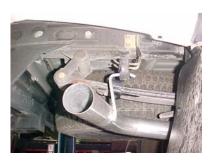

SLIDE THE HEADPIPE ONTO THE STOCK HEADPIPE ATTACHING CLAMP # E.

INSTALL REAR MUFFLER HANGER #C TO SUPPORT THE TAILPIPE.THE BOLTS FROM THE OE HANGER WILL BE FACING THE DRIVERSIDE. THIS HANGER ATTACHES TO THE TAILPIPE, NOT THE MUFFLER.DO NOT TIGHTEN.

THEN INSTALL THE MUFFLER ON HEADPIPE #A NO LESS THAN 1-1/2" TO 2" USING CLAMP #E. THE MUFFLER OUTLET WILL BE CLOCKED AT 12 O'CLOCK POSITION. INLET OF MUFFLER HAS LOUVERS FACING THE MOTOR. DO NOT TIGHTEN.

INSTALL WELDED HANGER INTO GROMMET.

INSTALL OVERAXLE TAILPIPE # D INTO THE MUFFLER, ATTACH CLAMP # E. DO NOT TIGHTEN

INSTALL THE STAINLESS TIP. USE A STAINLESS STEEL OR ALUMINUM CLEANER AND ANY SCOTCH BRITE PAD TO CLEAN. NOW TIGHTEN ALL HANGERS AND CLAMPS.