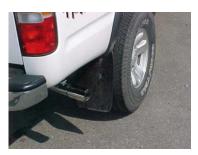

INSTALL WELDED HANGER INTO GROMMET.

INSTALL OVERAXLE TAILPIPE # D INTO THE MUFFLER, ATTACH CLAMP # E. DO NOT TIGHTEN

INSTALL THE STAINLESS TIP. USE A STAINLESS STEEL OR ALUMINUM CLEANER AND ANY SCOTCH BRITE PAD TO CLEAN. NOW TIGHTEN ALL HANGERS AND CLAMPS.