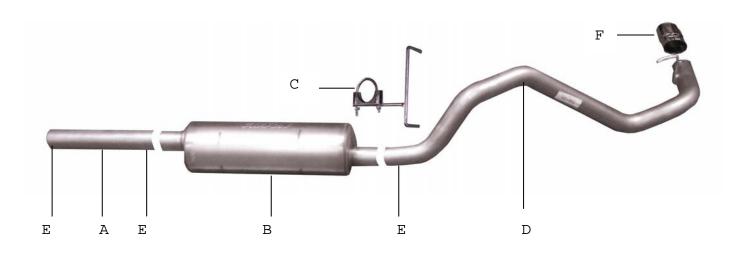

## INSTRUCTION MANUAL CAT-BACK SINGLE EXHAUST 98-00 TOYOTA TACOMA & TRD 3.4L 2/4WD EXTENDED CAB, SHORT BED PART # 18200

| ITEM   | PART #         | QTY    | DESCRIPTION                              |
|--------|----------------|--------|------------------------------------------|
| A      | 700130         | 1      | 2-1/2 HEADPIPE                           |
| B<br>C | 788200<br>4129 | 1      | SUPERFLOW MUFFLER<br>REAR MUFFLER HANGER |
| D<br>E | 700127<br>5757 | 1<br>3 | 2.5" OVERAXLE TAILPIPE<br>2-1/2" CLAMP   |
| F      | 500361         | 1      | 3" STAINLESS TIP                         |

SLIDE THE HEADPIPE ONTO THE STOCK HEADPIPE ATTACHING CLAMP # E.

INSTALL REAR MUFFLER HANGER #C TO SUPPORT THE TAILPIPE.THE BOLTS FROM THE OE HANGER WILL BE FACING THE DRIVERSIDE. THIS HANGER ATTACHES TO THE TAILPIPE, NOT THE MUFFLER.DO NOT TIGHTEN.

THEN INSTALL THE MUFFLER ON HEADPIPE #A NO LESS THAN 1-1/2" TO 2" USING CLAMP #E. THE MUFFLER OUTLET WILL BE CLOCKED AT 12 O'CLOCK POSITION. INLET OF MUFFLER HAS LOUVERS FACING THE MOTOR. DO NOT TIGHTEN.

INSTALL WELDED HANGER INTO GROMMET.

INSTALL OVERAXLE TAILPIPE # D INTO THE MUFFLER, ATTACH CLAMP # E. DO NOT TIGHTEN

INSTALL THE STAINLESS TIP. USE A STAINLESS STEEL OR ALUMINUM CLEANER AND ANY SCOTCH BRITE PAD TO CLEAN. NOW TIGHTEN ALL HANGERS AND CLAMPS.