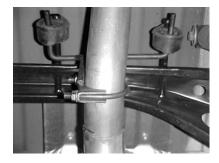

THEN INSTALL THE MUFFLER ON HEADPIPE #A NO LESS THAN 1-1/2" TO 2" USING CLAMP #E. THE MUFFLER OUTLET WILL BE CLOCKED AT 12 O'CLOCK POSITION. INLET OF MUFFLER HAS LOUVERS FACING THE MOTOR. DO NOT TIGHTEN.

INSTALL WELDED HANGER INTO GROMMET.

INSTALL OVERAXLE TAILPIPE # D INTO THE MUFFLER, ATTACH CLAMP # E. DO NOT TIGHTEN

INSTALL THE STAINLESS TIP. USE A STAINLESS STEEL OR ALUMINUM CLEANER AND ANY SCOTCH BRITE PAD TO CLEAN. NOW TIGHTEN ALL HANGERS AND CLAMPS.