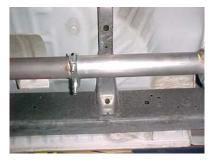

SLIDE THE HEADPIPE ONTO THE STOCK HEADPIPE ATTACHING CLAMP # E.

INSTALL REAR MUFFLER HANGER #C TO SUPPORT THE TAILPIPE.THE BOLTS FROM THE OE HANGER WILL BE FACING THE DRIVERSIDE. THIS HANGER ATTACHES TO THE TAILPIPE, NOT THE MUFFLER.DO NOT TIGHTEN.