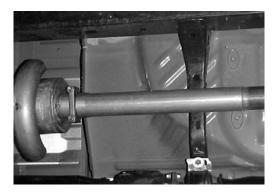

INSTALL REAR MUFFLER OE HANGER #F TO SUPPORT THE TAILPIPE.THE BOLTS FROM THE OE HANGER WILL BE FACING THE DRIVERSIDE. THIS HANGER ATTACHES TO THE TAILPIPE, NOT

INSTALL OVERAXLE TAILPIPE # C INTO THE MUFFLER, USING CLAMP # E. INSERT WELDED HANGER INTO RUBBER GROMMET.