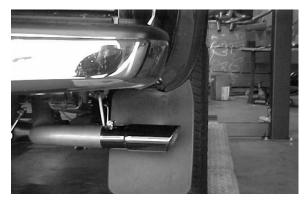

INSTALL REAR MUFFLER OE HANGER #F TO SUPPORT THE TAILPIPE.THE BOLTS FROM THE OE HANGER WILL BE FACING THE DRIVERSIDE. THIS HANGER ATTACHES TO THE TAILPIPE, NOT

INSTALL OVERAXLE TAILPIPE # C INTO THE MUFFLER, USING CLAMP # E. INSERT WELDED HANGER INTO RUBBER GROMMET.

INSTALL THE STAINLESS TIP. USE A STAINLESS OR ALUMINUM CLEANER TO POLISH TIP. NOW TIGHTEN ALL HANGERS AND CLAMPS.

MAKE SURE YOU HAVE A MINIMUM OF A 1" CLEARANCE FROM ALL BRAKE LINES, FUEL LINES, TIRES, SHOCKS, ETC.