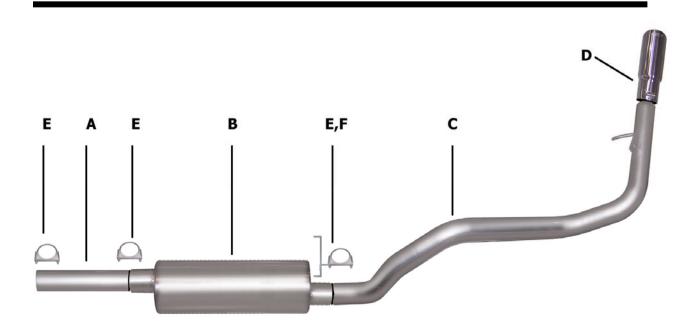

## INSTRUCTION MANUAL CAT-BACK SINGLE EXHAUST 01-04 TOYOTA TACOMA 3.4L TRUCK TRD 2DR 2/4WD XTRA CAB, SHORT BED PART # 18705

| ITEM | PART # | QTY | DESCRIPTION              |
|------|--------|-----|--------------------------|
| A    | 700130 | 1   | 2-1/2" HEADPIPE          |
| В    | 788200 | 1   | SUPERFLOW MUFFLER        |
| С    | 700127 | 1   | 2-1/2" OVERAXLE TAILPIPE |
| D    | 500361 | 1   | 3" STAINLESS TIP         |
| E    | 5757   | 3   | 2-1/2" CLAMP             |
| F    | 4129   | 1   | REAR MUFFLER HANGER      |

TACOMA: CUT STOCK EXHAUST 17-1/2" IN FRONT OF THE STOCK MUFFLER PRE-RUNNER TRD: CUT 16-1/2" IN FRONT OF THE STOCK MUFFLER

SLIDE THE HEADPIPE ONTO THE STOCK HEADPIPE USING CLAMP # E. THEN INSTALL THE MUFFLER ON HEADPIPE #A NO LESS THAN 1-1/2" TO 2" USING CLAMP #E. THE MUFFLER OUTLET WILL BE CLOCKED AT 12 O'CLOCK POSITION. INLET OF MUFFLER HAS LOUVERS FACING THE MOTOR. DO NOT TIGHTEN

INSTALL REAR MUFFLER OE HANGER #F TO SUPPORT THE TAILPIPE.THE BOLTS FROM THE OE HANGER WILL BE FACING THE DRIVERSIDE. THIS HANGER ATTACHES TO THE TAILPIPE, NOT

INSTALL OVERAXLE TAILPIPE # C INTO THE MUFFLER, USING CLAMP # E. INSERT WELDED HANGER INTO RUBBER GROMMET.

INSTALL THE STAINLESS TIP. USE A STAINLESS OR ALUMINUM CLEANER TO POLISH TIP. NOW TIGHTEN ALL HANGERS AND CLAMPS.

MAKE SURE YOU HAVE A MINIMUM OF A 1" CLEARANCE FROM ALL BRAKE LINES, FUEL LINES, TIRES, SHOCKS, ETC.