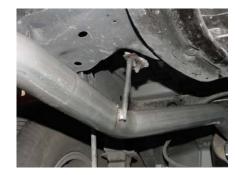

## **SUGGESTED TOOLS**

9/16" SOCKET, 1/2" WRENCH, 1/2" SOCKET, HACKSAW, JACKSTAND, WD-40

REMOVE HERE

TO REMOVE STOCK
EXHAUST, UN-BOLT THE
2-BOLT FLANGE LOCATED
JUST IN FRONT OF THE
STOCK MUFFLER. DO NOT
DAMAGE STOCK NUTS,
BOLTS AND GASKET. YOU
WILL NEED TO RE-USE
THEM.

INSTALL HEADPIPE #A
ONTO STOCK FLANGE,
RE-USING YOUR STOCK
GASKET, NUTS AND
BOLTS. DO NOT
TIGHTEN. JUST SNUG IT
UP. INSERT HANGER
INTO RUBBER
GROMMET.

INSTALL MUFFLER #B
ONTO HEADPIPE #A WITH
INLET TOWARDS THE
MOTOR. USE CLAMP #F
TO SECURE MUFFLER TO
THE HEADPIPE. DO NOT
TIGHTEN. OUTLET OF
MUFFLER SHOULD BE AT
THE 5 O'CLOCK POSITION.
INSTALL HANGER #E AND
INSERT HANGER INTO
RUBBER GROMMET. DO
NOT TIGHTEN. INLET OF
MUFFLER IS LOOKING
INTO THE LOUVERS.