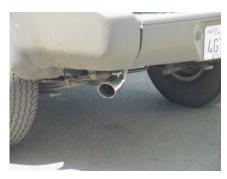

INSTALL THE
STAINLESS STEEL TIP.
TO CLEAN TIP USE ANY
STAINLESS OR
ALUMINUM CLEANER
AND A SCOTCH BRITE
PAD. NOW GO BACK
AND TIGHTEN ALL
CLAMPS, NUTS AND
BOLTS STARTING
FROM THE FRONT AND
WORKING YOUR WAY
BACK.