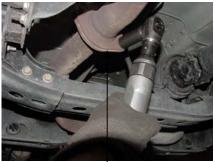

## **SUGGESTED TOOLS**

9/16" SOCKET, 1/2" WRENCH, 1/2" SOCKET, HACKSAW, JACKSTAND, WD-40

REMOVE HERE

TO REMOVE STOCK
EXHAUST, UN-BOLT THE
2-BOLT FLANGE LOCATED
JUST IN FRONT OF THE
STOCK MUFFLER. DO NOT
DAMAGE STOCK NUTS,
BOLTS AND GASKET. YOU
WILL NEED TO RE-USE
THEM.