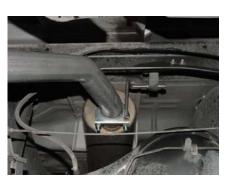

INSTALL HEADPIPE #A
ONTO STOCK FLANGE,
RE-USING YOUR STOCK
GASKET, NUTS AND
BOLTS. DO NOT
TIGHTEN. JUST SNUG IT
UP. INSERT HANGER
INTO RUBBER
GROMMET.

INSTALL MUFFLER #B
ONTO HEADPIPE #A WITH
INLET TOWARDS THE
MOTOR. USE CLAMP #F
TO SECURE MUFFLER TO
THE HEADPIPE. DO NOT
TIGHTEN. OUTLET OF
MUFFLER SHOULD BE AT
THE 5 O'CLOCK POSITION.
INSTALL HANGER #E AND
INSERT HANGER INTO
RUBBER GROMMET. DO
NOT TIGHTEN. INLET OF
MUFFLER IS LOOKING
INTO THE LOUVERS.

INSTALL TAILPIPE #C ONTO MUFFLER 1-1/2" TO 2". ROTATE TAILPIPE UNTIL REAR HANGER LINES UP WITH THE FACTORY GROMMET. INSTALL HANGER WITH FACTORY NUT THAT YOU REMOVED FROM STOCK EXHAUST. ROTATE TAILPIPE UNTIL YOU HAVE CLEARANCE FROM THE SHACKLE AND LEAF SPRING.