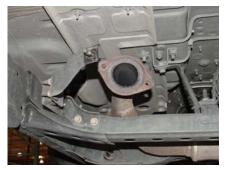

INSTALL HEADPIPE #A
ONTO STOCK FLANGE,
RE-USING YOUR STOCK
GASKET, NUTS AND
BOLTS. DO NOT
TIGHTEN. JUST SNUG IT
UP. INSERT HANGER
INTO RUBBER
GROMMET.

INSTALL MUFFLER #B
ONTO HEADPIPE #A WITH
INLET TOWARDS THE
MOTOR. USE CLAMP #F
TO SECURE MUFFLER TO
THE HEADPIPE. DO NOT
TIGHTEN. OUTLET OF
MUFFLER SHOULD BE AT
THE 5 O'CLOCK POSITION.
INSTALL HANGER #E AND
INSERT HANGER INTO
RUBBER GROMMET. DO
NOT TIGHTEN. INLET OF
MUFFLER IS LOOKING
INTO THE LOUVERS.