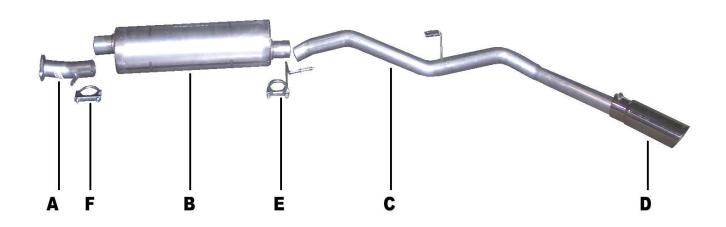

## CAT-BACK SINGLE STAINLESS EXHAUST 99-02 NISSAN XTERRA, 4 DOOR 3.3L, V6, 2/4WD PART# 612203

| ITEM | PART #      | QUANTITY | DESCRIPTION                          |
|------|-------------|----------|--------------------------------------|
| A    | 482-700367S | 1        | 2-1/4" S/S HEADPIPE W/FLANGE# GP-126 |
| В    | 788700S     | 1        | SUPERFLOW S/S MUFFLER                |
| С    | 483-700368S | 1        | 2-1/4" S/S TAILPIPE                  |
| D    | 500370      | 1        | 3" STAINLESS STEEL TIP               |
| Ε    | 4175        | 1        | REAR MUFFLER HANGER                  |
| F    | 5756        | 1        | 2-1/4" CLAMP                         |