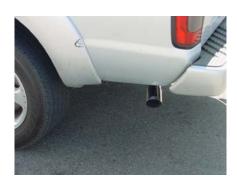

SLIDE HEADPIPE # A ONTO YOUR FACTORY PIPE 1-1/2" TO 2". USE CLAMP # F TO SECURE. DO NOT TIGHTEN.

NEXT INSTALL YOUR STAINLESS STEEL TIP TO YOUR DESIRED LOOK. USE A STAINLESS OR ALUMINUM CLEANER TO POLISH TIP. NOW TIGHTEN ALL CLAMPS STARTING FROM THE FRONT AND WORKING BACK.