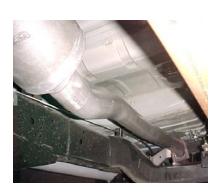

INSTALL THE MUFFLER ONTO THE HEADPIPE 1" TO 2". THE INLET OF THE MUFFLER WILL HAVE THE INSIDE LOUVERS FACING FORWARD. USE CLAMP **#D TO SECURE** MUFFLER TO THE HEADPIPE. OUTLET SHOULD BE AT THE 9 O'CLOCK POSITION. DO NOT TIGHTEN. MUFFLER INLET IS LOOKING INTO LOUVERS.

TO REMOVE YOUR STOCK EXHAUST REMOVE IT FROM THE CLAMP LOCATED JUST IN FRONT OF YOUR STOCK MUFFLER.

SLIP THE OVER AXLE TAILPIPE #C INTO THE OUTLET OF THE MUFFLER 1" TO 2". CONNECT REAR HANGER WITH FACTORY BOLT. INSERT WELDED HANGER INTO RUBBER GROMMET. USE CLAMP #D TO SECURE TAILPIPE TO THE MUFFLER. DO NOT TIGHTEN.