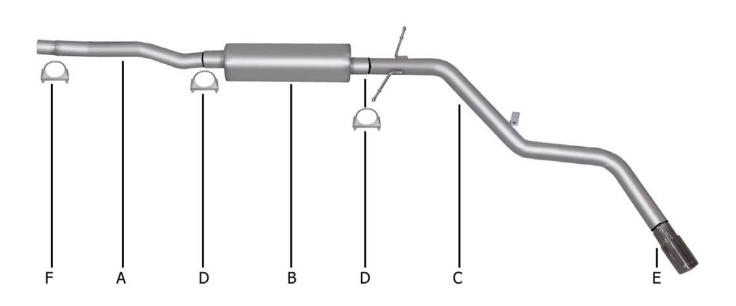

## INSTRUCTION MANUAL CAT BACK STAINLESS SINGLE EXHAUST 02-04 NISSAN FRONTIER 3.3L 4DR 2WD CREWCAB, SHORT & LONG BED PART# 612207

| ITEM | PART # QU   | JANTITY | DESCRIPTION                 |
|------|-------------|---------|-----------------------------|
| Α    | 669-700532S | 1       | STAINLESS HEADPIPE          |
| В    | 788200S     | 1       | STAINLESS SUPERFLOW MUFFLER |
| С    | 481-700370S | 1       | 2.5" STAINLESS TAILPIPE     |
| D    | 5757        | 2       | 2.5" CLAMP                  |
| Ε    | 500361      | 1       | 3" STAINLESS TIP            |
| F    | 5756        | 1       | 2-1/4" CLAMP                |

INSTALL THE MUFFLER ONTO THE HEADPIPE 1" TO 2". THE INLET OF THE MUFFLER WILL HAVE THE INSIDE LOUVERS FACING FORWARD. USE CLAMP **#D TO SECURE** MUFFLER TO THE HEADPIPE. OUTLET SHOULD BE AT THE 9 O'CLOCK POSITION. DO NOT TIGHTEN. MUFFLER INLET IS LOOKING INTO LOUVERS.

TO REMOVE YOUR STOCK EXHAUST REMOVE IT FROM THE CLAMP LOCATED JUST IN FRONT OF YOUR STOCK MUFFLER.

SLIP THE OVER AXLE TAILPIPE #C INTO THE OUTLET OF THE MUFFLER 1" TO 2". CONNECT REAR HANGER WITH FACTORY BOLT. INSERT WELDED HANGER INTO RUBBER GROMMET. USE CLAMP #D TO SECURE TAILPIPE TO THE MUFFLER. DO NOT TIGHTEN.

SLIDE HEADPIPE # A ONTO YOUR FACTORY PIPE 1-1/2" TO 2". USE CLAMP # F TO SECURE. DO NOT TIGHTEN.

NEXT INSTALL YOUR STAINLESS STEEL TIP TO YOUR DESIRED LOOK. USE A STAINLESS OR ALUMINUM CLEANER TO POLISH TIP. NOW TIGHTEN ALL CLAMPS STARTING FROM THE FRONT AND WORKING BACK.