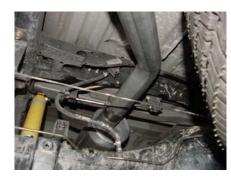

SLIDE HEADPIPE # A ONTO YOUR FACTORY PIPE 1-1/2" TO 2". USE CLAMP # F TO SECURE. DO NOT TIGHTEN.

NEXT INSTALL YOUR STAINLESS STEEL TIP TO YOUR DESIRED LOOK. USE A STAINLESS OR ALUMINUM CLEANER TO POLISH TIP. NOW TIGHTEN ALL CLAMPS STARTING FROM THE FRONT AND WORKING BACK.