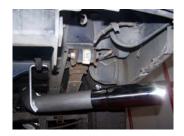

SLIDE MUFFLER ONTO THE FRONT HEADPIPE WITH THE INLET TOWARDS THE CONVERTER (MUFFLER INLET IS LOOKING INTO LOUVERS). USE THE JACK STAND TO SUPPORT THE MUFFLER AND CLAMP USING #G. DO NOT TIGHTEN. MUFFLER OUTLET SHOULD BE POSITIONED AT 9 O'CLOCK

BOLT FRONT HEADPIPE #A ONTO STOCK FLANGE USING SUPPLIED BOLT KIT #H ANS GASKET #I. INSERT WELDED HANGER INTO RUBBER GROMMET.

INSTALL THE OVER AXLE TAIL PIPE #C AND ATTACH WITH CLAMP #G AND CONNECT WITH HANGER #E. INSERT WELDED HANGER INTO RUBBER GROMMET.