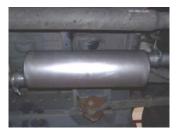

SLIDE MUFFLER ONTO THE FRONT HEADPIPE WITH THE INLET TOWARDS THE CONVERTER (MUFFLER INLET IS LOOKING INTO LOUVERS). USE THE JACK STAND TO SUPPORT THE MUFFLER AND CLAMP USING #G. DO NOT TIGHTEN. MUFFLER OUTLET SHOULD BE POSITIONED AT 9 O'CLOCK