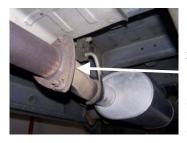

BOLT FRONT HEADPIPE #A ONTO STOCK FLANGE USING SUPPLIED BOLT KIT #H ANS GASKET #I. INSERT WELDED HANGER INTO RUBBER GROMMET.

INSTALL THE OVER AXLE TAIL PIPE #C AND ATTACH WITH CLAMP #G AND CONNECT WITH HANGER #E. INSERT WELDED HANGER INTO RUBBER GROMMET.