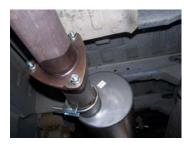

SLIDE MUFFLER ONTO THE FRONT HEADPIPE WITH THE INLET TOWARDS THE CONVERTER (MUFFLER INLET IS LOOKING INTO LOUVERS). USE THE JACK STAND TO SUPPORT THE MUFFLER AND CLAMP USING #G. DO NOT TIGHTEN. MUFFLER OUTLET SHOULD BE POSITIONED AT 9 O'CLOCK