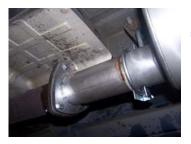

BOLT FRONT HEADPIPE #A ONTO STOCK FLANGE USING SUPPLIED BOLT KIT #H ANS GASKET #I. INSERT WELDED HANGER INTO RUBBER GROMMET.

INSTALL THE OVER AXLE TAIL PIPE #C AND ATTACH WITH CLAMP #G AND CONNECT WITH HANGER #E. INSERT WELDED HANGER INTO RUBBER GROMMET.