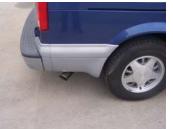

INSERT HANGERS #D AND #E INTO RUBBER GROMMET.

INSTALL STAINLESS STEEL TIP, CLAMP DOWN. NOW TIGHTEN ALL BOLTS AND CLAMPS. TO CLEAN TIP US SCOTCH BRITE AND ANY STAINLESS OR ALUMINIUM CLEANER.