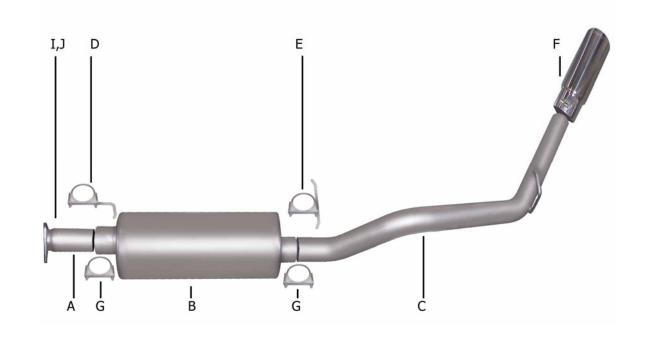

## INSTRUCTION MANUAL CAT-BACK STAINLESS SINGLE EXHAUST 96-99 ASTRO & SAFARI VAN 4.3L 2/4WD PART # 615500

| ITEM | PART #        | QUANTITY | DESCRIPTION                          |
|------|---------------|----------|--------------------------------------|
|      |               |          |                                      |
| A    | 180-60003S    | 1        | STAINLESS HEADPIPE WITH FLGE #GP-101 |
| В    | 421887        | 1        | SUPERFLOW STAINLESS MUFFLER          |
| С    | 181-500459S-H | 1        | 3" STAINLESS OVERAXLE TAILPIPE       |
| D    | 4102          | 1        | FRONT MUFFLER HANGER                 |
| E    | 4103          | 1        | REAR MUFFLER HANGER                  |
| F    | 500360        | 1        | 3-1/2" STAINLESS TIP                 |
| G    | OHD300        | 2        | 3" CLAMP                             |
| Н    | BO-1011       | 1        | BOLT KIT FOR HEADPIPE                |
| I    | 9684          | 1        | HEADPIPE GASKET                      |

SLIDE MUFFLER ONTO THE FRONT HEADPIPE WITH THE INLET TOWARDS THE CONVERTER (MUFFLER INLET IS LOOKING INTO LOUVERS). USE THE JACK STAND TO SUPPORT THE MUFFLER AND CLAMP USING #G. DO NOT TIGHTEN. MUFFLER OUTLET SHOULD BE POSITIONED AT 9 O'CLOCK

BOLT FRONT HEADPIPE #A ONTO STOCK FLANGE USING SUPPLIED BOLT KIT #H ANS GASKET #I. INSERT WELDED HANGER INTO RUBBER GROMMET.

INSTALL THE OVER AXLE TAIL PIPE #C AND ATTACH WITH CLAMP #G AND CONNECT WITH HANGER #E. INSERT WELDED HANGER INTO RUBBER GROMMET.

INSERT HANGERS #D AND #E INTO RUBBER GROMMET.

INSTALL STAINLESS STEEL TIP, CLAMP DOWN. NOW TIGHTEN ALL BOLTS AND CLAMPS. TO CLEAN TIP US SCOTCH BRITE AND ANY STAINLESS OR ALUMINIUM CLEANER.