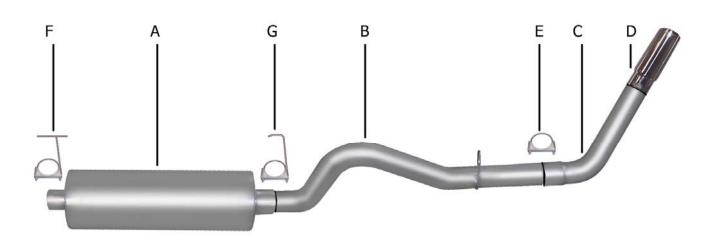

# INSTRUCTION MANUAL CAT-BACK STAINLESS SINGLE EXHAUST 00-03 DODGE DAKOTA TRUCK 3.9L-4.7L 2/4WD 00-03 DODGE DAKOTA TRUCK 5.9L- 5.9LRT 2/4WD EXTENDED CAB, STANDARD CAB, SHORT BED PART # 616590

| ITEM | PART # QUA    | ANTITY | DESCRIPTION                    |
|------|---------------|--------|--------------------------------|
| Α    | 788702S-1     | 1      | SUPERFLOW STAINLESS MUFFLER    |
| В    | 100-500630S   | 1      | 3" STAINLESS OVERAXLE TAILPIPE |
| С    | 101-50032RS-6 | 1      | 3" STAINLESS TURNOUT PIPE      |
| D    | 500360        | 1      | 3 1/2" STAINLESS STEEL TIP     |
| Ε    | OHD300        | 1      | 3" CLAMP                       |
| F    | 40101         | 1      | FRONT MUFFLER HANGER           |
| G    | 4128          | 1      | REAR MUFFLER HANGER            |

### LAYOUT THE EXHAUST SYSTEM ON THE FLOOR LIKE THE DRAWING AND COMPARE PART NUMBERS.