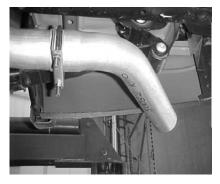

INSTALL OVERAXLE TAILPIPE #B AND CONNECT TO THE MUFFLER USING HANGER # G. INSERT WELDED HANGER INTO RUBBER GROMMETS.

INSTALL MUFFLER # A ONTO THE STOCK HEADPIPE. SUPPORT THE MUFFLER USING A JACK STAND. INSTALL FRONT MUFFLER HANGER #F ONTO THE INLET OF THE MUFFLER. MUFFLER INLET IS LOOKING INTO LOUVERS.

NEXT CONNECT THE TURN OUT PIPE #C TO THE OVERAXLE PIPE USING CLAMP #E. DO NOT TIGHTEN.

INSTALL REAR MUFFLER
HANGER #G TO OUTLET OF
MUFFLER. INSERT WELDED
HANGER INTO RUBBER
GROMMET. THE VERTICAL
BAR ON THE HANGER IS ON
THE PASSENGER SIDE.
DO NOT TIGHTEN.