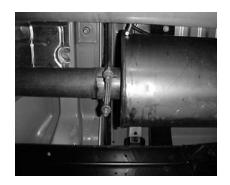

INSTALL OVERAXLE TAILPIPE #B AND CONNECT TO THE MUFFLER USING HANGER # G. INSERT WELDED HANGER INTO RUBBER GROMMETS.

INSTALL MUFFLER # A ONTO THE STOCK HEADPIPE. SUPPORT THE MUFFLER USING A JACK STAND. INSTALL FRONT MUFFLER HANGER #F ONTO THE INLET OF THE MUFFLER. MUFFLER INLET IS LOOKING INTO LOUVERS.

NEXT CONNECT THE TURN OUT PIPE #C TO THE OVERAXLE PIPE USING CLAMP #E. DO NOT TIGHTEN.

INSTALL REAR MUFFLER
HANGER #G TO OUTLET OF
MUFFLER. INSERT WELDED
HANGER INTO RUBBER
GROMMET. THE VERTICAL
BAR ON THE HANGER IS ON
THE PASSENGER SIDE.
DO NOT TIGHTEN.