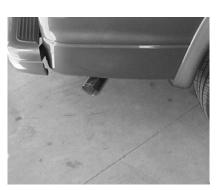

WHEN YOU HAVE
EVERYTHING IN PLACE
TIGHTEN ALL BOLTS
AND CLAMPS. INSTALL
STAINLESS STEEL TIP.
TO CLEAN TIP USE
ALUMINUM OR
STAINLESS STEEL
CLEANER.

MAKE SURE YOU HAVE AT LEAST A 1" CLEARANCE FROM ALL BRAKE LINES, FUEL LINES, SHOCKS, TIRES, ETC.