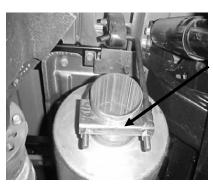

INSTALL OVERAXLE TAILPIPE #B AND CONNECT TO THE MUFFLER USING HANGER # G. INSERT WELDED HANGER INTO RUBBER GROMMETS.

INSTALL MUFFLER # A ONTO THE STOCK HEADPIPE. SUPPORT THE MUFFLER USING A JACK STAND. INSTALL FRONT MUFFLER HANGER #F ONTO THE INLET OF THE MUFFLER. MUFFLER INLET IS LOOKING INTO LOUVERS.

NEXT CONNECT THE TURN OUT PIPE #C TO THE OVERAXLE PIPE USING CLAMP #E. DO NOT TIGHTEN.

INSTALL REAR MUFFLER
HANGER #G TO OUTLET OF
MUFFLER. INSERT WELDED
HANGER INTO RUBBER
GROMMET. THE VERTICAL
BAR ON THE HANGER IS ON
THE PASSENGER SIDE.
DO NOT TIGHTEN.