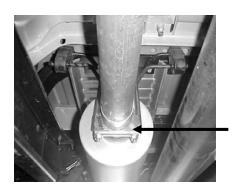

INSTALL OVERAXLE TAILPIPE #B AND CONNECT TO THE MUFFLER USING HANGER # G. INSERT WELDED HANGER INTO RUBBER GROMMETS.

INSTALL MUFFLER # A ONTO THE STOCK HEADPIPE. SUPPORT THE MUFFLER USING A JACK STAND. INSTALL FRONT MUFFLER HANGER #F ONTO THE INLET OF THE MUFFLER. MUFFLER INLET IS LOOKING INTO LOUVERS.

NEXT CONNECT THE TURN OUT PIPE #C TO THE OVERAXLE PIPE USING CLAMP #E. DO NOT TIGHTEN.

INSTALL REAR MUFFLER
HANGER #G TO OUTLET OF
MUFFLER. INSERT WELDED
HANGER INTO RUBBER
GROMMET. THE VERTICAL
BAR ON THE HANGER IS ON
THE PASSENGER SIDE.
DO NOT TIGHTEN.