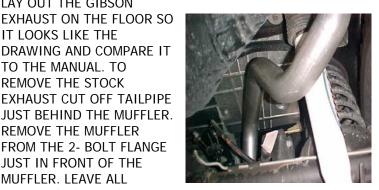

SUGGESTED TOOLS: 15MM SOCKET, 9/16" SOCKET, ½" WRENCH, ½" SOCKET, HACKSAW, WD-40

DRAWING AND COMPARE IT

LAY OUT THE GIBSON

IT LOOKS LIKE THE

**INSTALL OVERAXLE** TAILPIPE # C INTO MUFFLER #A 1 1/2" TO 2". USE CLAMP # E TO SECURE THE MUFFLER TO THE OVERAXLE PIPE. DO NOT TIGHTEN. **INSERT WELDED** HANGERS INTO RUBBER GROMMETS.