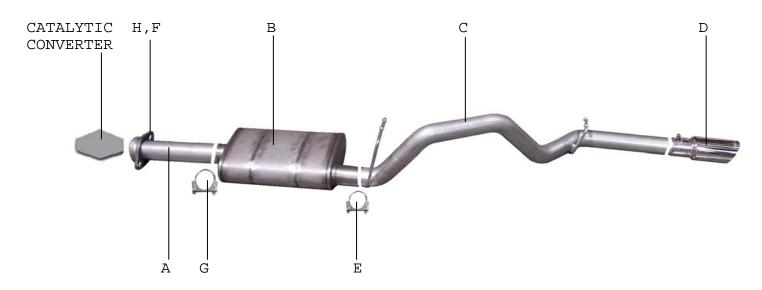

## INSTRUCTION MANUAL CAT-BACK STAINLESS SINGLE EXHAUST 04-06 JEEP WRANGLER, RUBICON UNLIMITED 4.0L 4WD PART #617702

| ITEM   | PART #                | QTY    | DESCRIPTION                                              |
|--------|-----------------------|--------|----------------------------------------------------------|
| A<br>B | 868-700612S<br>13215S | 1<br>1 | 2-1/2" STAINLESS HEADPIPE<br>STAINLESS SUPERFLOW MUFFLER |
| C      | 931-700703S           | -      | 2-1/4" STAINLESS OVERAXLE TAILPIPE                       |
| D      | 500395                | 1      | 3-1/2" STAINLESS TIP                                     |
| E      | 5756                  | 1      | 2-1/4" CLAMP                                             |
| F      | BO-1020               | 1      | BOLT KIT FOR FLANGE #GP-102                              |
| G      | 5757                  | 1      | 2-1/2" CLAMP                                             |
| Η      | GP-102                | 1      | 2-BOLT FLANGE                                            |

**INSTALL HEADPIPE #A** USING FLANGE #H AND HARDWARE KIT #F ONTO EXISITING FLANGE. DO NOT TIGHTEN.

**INSTALL MUFFLER #B** ONTO HEADPIPE #A 1-1/2" TO 2". THE OUTLET OF THE MUFFLER WILL BE ON THE LEFT SIDE. USE CLAMP #G TO SECURE MUFFLER TO HEADPIPE. DO NOT TIGHTEN.

SUGGESTED TOOLS: 15MM SOCKET, 9/16" SOCKET, ½" WRENCH, ½" SOCKET, HACKSAW, WD-40

DRAWING AND COMPARE IT

LAY OUT THE GIBSON

IT LOOKS LIKE THE

**INSTALL OVERAXLE** TAILPIPE # C INTO MUFFLER #A 1 1/2" TO 2". USE CLAMP # E TO SECURE THE MUFFLER TO THE OVERAXLE PIPE. DO NOT TIGHTEN. **INSERT WELDED** HANGERS INTO RUBBER GROMMETS.