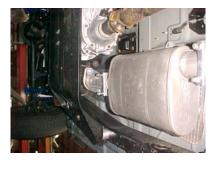

SUGGESTED TOOLS: 15MM SOCKET, 9/16" SOCKET, ½" WRENCH, ½" SOCKET, HACKSAW, WD-40

DRAWING AND COMPARE IT

LAY OUT THE GIBSON

IT LOOKS LIKE THE

**INSTALL OVERAXLE** TAILPIPE # C INTO MUFFLER #A 1 1/2" TO 2". USE CLAMP # E TO SECURE THE MUFFLER TO THE OVERAXLE PIPE. DO NOT TIGHTEN. **INSERT WELDED** HANGERS INTO RUBBER GROMMETS.