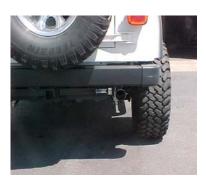

**INSTALL STAINLESS** STEEL TIP. CLAMP DOWN. WHEN YOU HAVE EVERYTHING IN PLACE, FIRMLY TIGHTEN ALL BOLTS AND CLAMPS. TO CLEAN STAINLESS TIP, **USE A SCOTCH BRITE** PAD AND ANY STAINLESS STEEL OR ALUMINUM CLEANER.