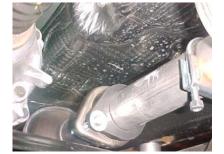

**INSTALL HEADPIPE #A** USING FLANGE #H AND HARDWARE KIT #F ONTO EXISITING FLANGE. DO NOT TIGHTEN.

**INSTALL MUFFLER #B** ONTO HEADPIPE #A 1-1/2" TO 2". THE OUTLET OF THE MUFFLER WILL BE ON THE LEFT SIDE. USE CLAMP #G TO SECURE MUFFLER TO HEADPIPE. DO NOT TIGHTEN.