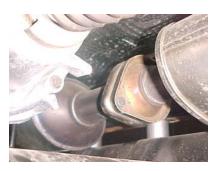

SUGGESTED TOOLS: 15MM SOCKET, 9/16" SOCKET, ½" WRENCH, ½" SOCKET, HACKSAW, WD-40

DRAWING AND COMPARE IT

LAY OUT THE GIBSON

IT LOOKS LIKE THE

**INSTALL OVERAXLE** TAILPIPE # C INTO MUFFLER #A 1 1/2" TO 2". USE CLAMP # E TO SECURE THE MUFFLER TO THE OVERAXLE PIPE. DO NOT TIGHTEN. **INSERT WELDED** HANGERS INTO RUBBER GROMMETS.

**INSTALL HEADPIPE #A** USING FLANGE #H AND HARDWARE KIT #F ONTO EXISITING FLANGE. DO NOT TIGHTEN.

**INSTALL MUFFLER #B** ONTO HEADPIPE #A 1-1/2" TO 2". THE OUTLET OF THE MUFFLER WILL BE ON THE LEFT SIDE. USE CLAMP #G TO SECURE MUFFLER TO HEADPIPE. DO NOT TIGHTEN.