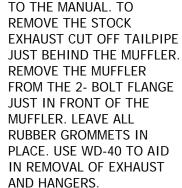

SUGGESTED TOOLS: 15MM SOCKET, 9/16" SOCKET, ½" WRENCH, ½" SOCKET, HACKSAW, WD-40

DRAWING AND COMPARE IT

LAY OUT THE GIBSON

IT LOOKS LIKE THE

**INSTALL OVERAXLE** TAILPIPE # C INTO MUFFLER #A 1 1/2" TO 2". USE CLAMP # E TO SECURE THE MUFFLER TO THE OVERAXLE PIPE. DO NOT TIGHTEN. **INSERT WELDED** HANGERS INTO RUBBER GROMMETS.