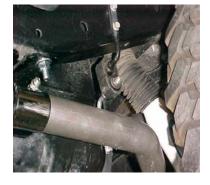

**INSTALL HEADPIPE #A** USING FLANGE #H AND HARDWARE KIT #F ONTO EXISITING FLANGE. DO NOT TIGHTEN.

**INSTALL MUFFLER #B** ONTO HEADPIPE #A 1-1/2" TO 2". THE OUTLET OF THE MUFFLER WILL BE ON THE LEFT SIDE. USE CLAMP #G TO SECURE MUFFLER TO HEADPIPE. DO NOT TIGHTEN.