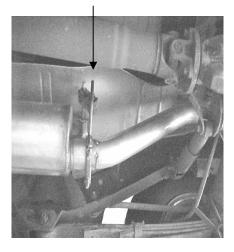

SUGGESTED TOOLS:

15MM WRENCH & SOCKET,9/16" SOCKET & WRENCH, 1/2" SOCKET WRENCH, JACKSTAND, HACKSAW

LAYOUT THE GIBSON EXHAUST AND COMPARE PART NUMBERS TO THE PIPE NUMBERS. FOR EASY REMOVAL, CUT THE STOCK TAILPIPE BEHIND THE MUFFLER AND ALSO BEHIND THE AXLE. NOW UNBOLT THE STOCK FLANGE AND REMOVE THE STOCK MUFFLER. DO NOT DAMAGE THE FACTORY GASKET BECAUSE YOU WILL RE-USE IT.

INSTALL MUFFLER ASSEMBLY ONTO THE STOCK FLANGE REUSING THE FACTORY GASKET AND HEADPIPE BOLT KIT #E. DO NOT TIGHTEN!!

INSTALL THE STAINLESS TIP. USE ANY ALUMINUM OR STAINLESS STEEL CLEANER TO POLISH YOUR STAINLESS STEEL TIP. NOW GO BACK AND TIGHTEN THE FLANGE AT THE CATALYTIC CONVERTER, HANGER AND CLAMPS.