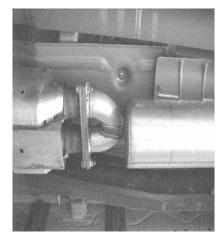

INSTALL MUFFLER ASSEMBLY ONTO THE STOCK FLANGE REUSING THE FACTORY GASKET AND HEADPIPE BOLT KIT #E. DO NOT TIGHTEN!!

INSTALL THE STAINLESS TIP. USE ANY ALUMINUM OR STAINLESS STEEL CLEANER TO POLISH YOUR STAINLESS STEEL TIP. NOW GO BACK AND TIGHTEN THE FLANGE AT THE CATALYTIC CONVERTER, HANGER AND CLAMPS.

**REAR MUFFLER HANGER #D** 

NEXT, INSTALL REAR MUFFLER HANGER #D AND INSERT INTO RUBBER GROMMETT. DO NOT TIGHTEN.

MAKE SURE YOU HAVE AT LEAST A 1" CLEARANCE ON ALL PIPES, RUBBER BRAKE LINES, FUEL LINES, SHOCK BOOTS, TIRES, ETC.