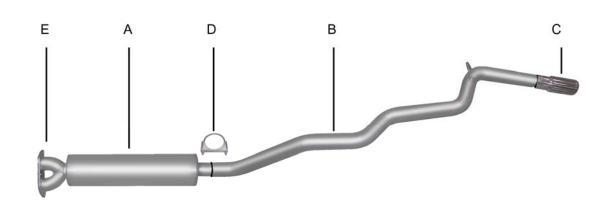

## INSTRUCTION MANUAL CAT-BACK STAINLESS SINGLE EXHAUST 96-01 FORD EXPLORER 5.0L 2/4WD 97-01 MOUNTAINEER 5.0L 2/4WD

PART # 619992

| ITEM | PART #      | QTY | DESCRIPTION                               |
|------|-------------|-----|-------------------------------------------|
| A    | 788500S-6   | 1   | STAINLESS MUFFLER ASSEMBLY W/FLGE #GP-107 |
| В    | 410-700264S | 1   | 2 1/2" STAINLESS OVERAXLE TAILPIPE        |
| С    | 500361      | 1   | 3" STAINLESS STEEL TIP                    |
| D    | 4136        | 1   | REAR MUFFLER HANGER                       |
| E    | BO-1012     | 1   | BOLT KIT FOR HEADPIPE                     |