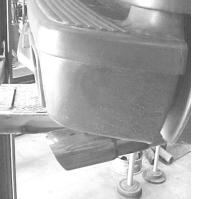

**INSTALL OVERAXLE** TAILPIPE #B AND ATTACH TO MUFFLER OUTLET USING HANGER **#D, WHEN INSTALLING** THE TAILPIPE YOU WILL NEED TO JACK THE BODY OF THE VEHICLE UP, TO SLIDE THE TAILPIPE THROUGH THE LEAF SPRING AND THE BOTTOM OF THE FRAME. ALSO THE SHOCK IN FRONT OF THE AXLE MAY NEED TO BE DISCONNECTED AND LOWERED TO SLIP THE TAIL PIPE IN. INSERT THE WELDED HANGER INTO THE RUBBER GROMMETT.

**REAR MUFFLER HANGER #D** 

NEXT, INSTALL REAR MUFFLER HANGER #D AND INSERT INTO RUBBER GROMMETT. DO NOT TIGHTEN.

MAKE SURE YOU HAVE AT LEAST A 1" CLEARANCE ON ALL PIPES, RUBBER BRAKE LINES, FUEL LINES, SHOCK BOOTS, TIRES, ETC.