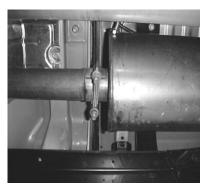

INSTALL PASSENGER SIDE OVERAXLE PIPE #D AND ATTACH TO MUFFLER USING CLAMP # F. INSERT HANGER INTO RUBBER.

INSTALL DRIVERSIDE FRONT PIPE #B AND USE CLAMP # G TO ATTACH TO MUFFLER. NEXT, INSTALL DRIVERSIDE OVERAXLE PIPE # C TO THE FRONT TAILPIPE AND ATTACH USING CLAMP # F. ATTACH HANGER # HAND CLAMP # F TO OVERAXLE TAILPIPE. DO NOT TIGHTEN!

SPARE TIRE MAY NEED TO BE LOOSENED AND AJUSTED FOR CLEARANCE AND BETTER FIT.

> ATTACH EXIT PIPES # D TO OVERAXLE PIPES AND ATTACH WITH CLAMP # F

INSTALL MUFFLER ONTO STOCK HEADPIPE AND ATTACH WITH FRONT MUFFLER HANGER # I AND INSERT INTO RUBBER GROMMETS. ALIGN NOTCH ON GIBSON MUFFLER TO STOCK ALIGNMENT PIN ON FACTORY HEADPIPE. MUFFLER INLET IS TOWARDS THE CONVERTER .USE A JACK STAND TO SUPPORT THE MUFFLER.