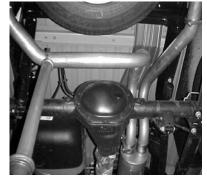

SPARE TIRE MAY NEED TO BE LOOSENED AND AJUSTED FOR CLEARANCE AND BETTER FIT.

> ATTACH EXIT PIPES # D TO OVERAXLE PIPES AND ATTACH WITH CLAMP # F

INSTALL MUFFLER ONTO STOCK HEADPIPE AND ATTACH WITH FRONT MUFFLER HANGER # I AND INSERT INTO RUBBER GROMMETS. ALIGN NOTCH ON GIBSON MUFFLER TO STOCK ALIGNMENT PIN ON FACTORY HEADPIPE. MUFFLER INLET IS TOWARDS THE CONVERTER .USE A JACK STAND TO SUPPORT THE MUFFLER.