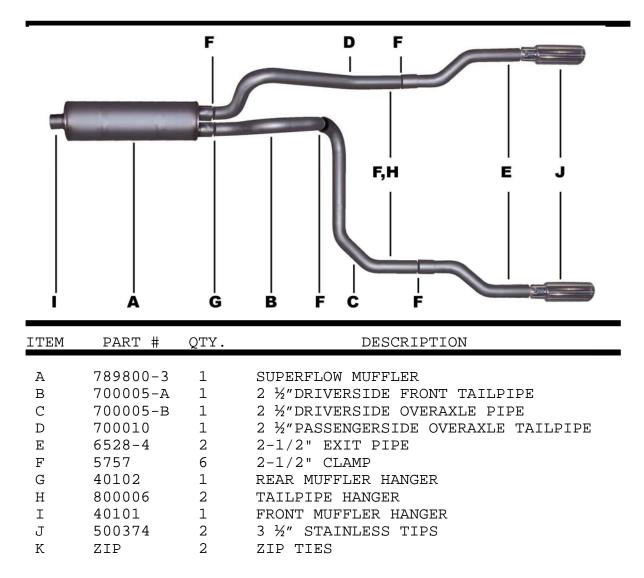

## LAY OUT THE EXHAUST SO IT LOOKS LIKE THE DRAWING AND COMPARE PART NUMBERS

DO NOT REMOVE THE EXTENSION PIPE BETWEEN THE MUFFLER AND THE CONVERTER.

REMOVE THE FIRST CLAMP IN FRONT OF YOUR STOCK MUFFLER. UNBOLT AND REMOVE STOCK REAR HANGERS ON PASSENGER SIDE FRAME RAIL. USE WD-40 ON HANGERS FOR EASIER REMOVAL. CUT STOCK EXHAUST BEHIND THE MUFFLER AND REMOVE. INSTALL TAILPIPE HANGERS #G TO BOTTOM OF FRAME RAIL IN EXISTING HOLE APPROXIMATELY 22-1/2" FROM REAR OF FRAME, USING NUT AND BOLT SUPPLIED.