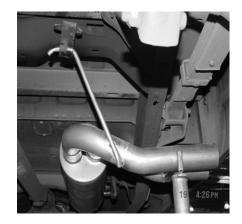

SLIDE MUFFLER
ASSEMBLY ONTO
HEADPIPE 1 1/2"
TO 2". INSERT
WELDED HANGER
INTO RUBBER
GROMMET ON
DRIVERSIDE
USING CLAMP #C
TO SECURE
MUFFLER TO
HEADPIPE.
DO NOT TIGHTEN.

BOLT HEADPIPE #B TO STOCK FLANGE RE-USING STOCK NUTS AND BOLTS. INSERT WELDED HANGER INTO RUBBER GROMMETS.

ADJUST MUFFLER ASSEMBLY. NOW TIGHTEN ALL BOLTS AND CLAMPS.

INSTALL
STAINLESS
TIPS. TO
CLEAN TIPS,
USE SCOTT
BRITE PAD
AND ANY
STAINLESS
AND ALUMINUM
CLEANER.

MAKE SURE YOU HAVE A 1" CLEARANCE ON ALL PIPES FROM ALL BRAKE, FUEL LINES, SHOCKS, TIRES, ETC...