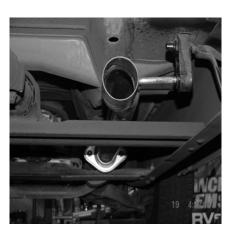

## LAYOUT THE EXHAUST ON THE FLOOR AND COMPARE PART NUMBERS WITH THE MANUAL.

TO REMOVE EXHAUST- UNBOLT THE 2 BOLT FLANGE LOCATED BEHIND THE CATALITIC CONVERTER. SAVE STOCK NUTS AND BOLTS FOR YOU WILL REUSE THEM. NOW CUT OFF YOUR STOCK TAILPIPE JUST BEHIND THE MUFFLER AND REMOVE. LEAVE ALL RUBBER GROMMETS ON THE HANGER. USE WD-40 TO AID IN THE REMOVAL OF THE EXHAUST AND HANGERS.