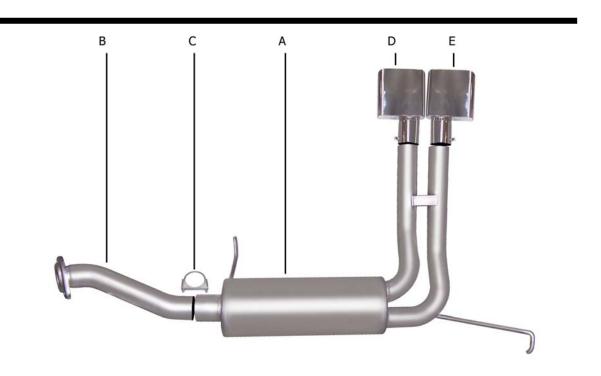

## INSTRUCTION MANUAL

SUPER TRUCK ELITE EXHAUST SYSTEM
94-95 CHEVY TRUCK 1500 4.3L, 5.0L, 5.7L 2/4WD
EXTENDED CAB, SHORT BED

PART # 65515-C

| ITEM | PART #        | QUANTITY | DESCRIPTION                            |
|------|---------------|----------|----------------------------------------|
| A    | 804-700111s   | 1        | STAINLESS MUFFLER ASSEMBLY W/HANGER    |
| В    | 814-30046FS-1 | 1        | STAINLESS HEADPIPE WITH FLANGE# GP-105 |
| С    | OHD300        | 1        | 3" CLAMP                               |
| D    | 500365        | 1        | SPORT TRUCK STAINLESS TIP              |
| E    | 500366        | 1        | SPORT TRUCK STAINLESS TIP              |