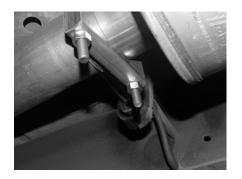

## LAYOUT THE EXHAUST ON THE FLOOR AND COMPARE PART NUMBERS WITH THE MANUAL.

TO REMOVE EXHAUST- UNBOLT THE 2 BOLT FLANGE LOCATED BEHIND THE CATALITIC CONVERTER. SAVE STOCK NUTS AND BOLTS FOR YOU WILL REUSE THEM. NOW CUT OFF YOUR STOCK TAILPIPE JUST BEHIND THE MUFFLER AND REMOVE. LEAVE ALL RUBBER GROMMETS ON THE HANGER. USE WD-40 TO AID IN THE REMOVAL OF THE EXHAUST AND HANGERS.

SLIDE MUFFLER
ASSEMBLY ONTO
HEADPIPE 1 1/2"
TO 2". INSERT
WELDED HANGER
INTO RUBBER
GROMMET ON
DRIVERSIDE
USING CLAMP #C
TO SECURE
MUFFLER TO
HEADPIPE.
DO NOT TIGHTEN.

BOLT HEADPIPE #B TO STOCK FLANGE RE-USING STOCK NUTS AND BOLTS. INSERT WELDED HANGER INTO RUBBER GROMMETS.