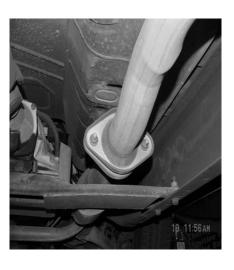

SLIDE MUFFLER
ASSEMBLY ONTO
HEADPIPE 1 1/2"
TO 2". INSERT
WELDED HANGER
INTO RUBBER
GROMMET ON
DRIVERSIDE
USING CLAMP #C
TO SECURE
MUFFLER TO
HEADPIPE.
DO NOT TIGHTEN.

BOLT HEADPIPE #B TO STOCK FLANGE RE-USING STOCK NUTS AND BOLTS. INSERT WELDED HANGER INTO RUBBER GROMMETS.