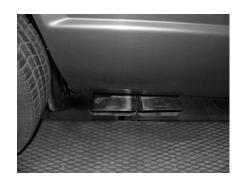

ADJUST MUFFLER ASSEMBLY. NOW TIGHTEN ALL BOLTS AND CLAMPS.

INSTALL
STAINLESS
TIPS. TO
CLEAN TIPS,
USE SCOTT
BRITE PAD
AND ANY
STAINLESS
AND ALUMINUM
CLEANER.

MAKE SURE YOU HAVE A 1" CLEARANCE ON ALL PIPES FROM ALL BRAKE, FUEL LINES, SHOCKS, TIRES, ETC...