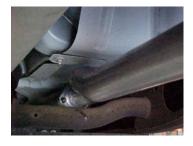

Install passenger side over axle tailpipe # C into muffler and attach using clamp # H. Use bolt kit # I to attach the tailpipes together. Do not tighten. YOU MAY NEED TO LOOSEN YOUR SPARE TIRE & PUSH TOWRDS DRIVER SIDE & RE-TIGHTEN