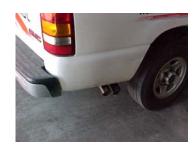

Install the stainless tips. Clamp down. To clean your stainless tips use any stainless cleaner or a Scotch Brite pad. Now go back and tighten all clamps, nuts and bolts. Start from the front and work back.