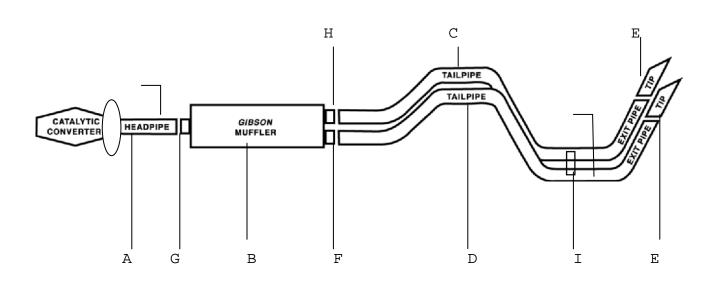

## INSTRUCTION MANUAL

CAT-BACK STAINLESS DUAL SPORT EXHAUST 99-01 SILVERADO/SIERRA TRUCK 4.3L-4.8L-5.3L 2WD STANDARD CAB, LONG BED PART# 65704

| ITEN   | M PART #                                                                                 | QUANTITY                                                                                                                                                                                                                                                                                                                                                                                                                                                                                                                                                                                                                                                                                                                                                                                                                                                                                                                                                                                                                                                                                                                                                                                                                                                                                                                                                                                                                                                                                                                                                                                                                                                                                                                                                                                                                                                                                                                                                                                                                                                                                                                      | DESCRIPTION                                                                                                                                                                                     |
|--------|------------------------------------------------------------------------------------------|-------------------------------------------------------------------------------------------------------------------------------------------------------------------------------------------------------------------------------------------------------------------------------------------------------------------------------------------------------------------------------------------------------------------------------------------------------------------------------------------------------------------------------------------------------------------------------------------------------------------------------------------------------------------------------------------------------------------------------------------------------------------------------------------------------------------------------------------------------------------------------------------------------------------------------------------------------------------------------------------------------------------------------------------------------------------------------------------------------------------------------------------------------------------------------------------------------------------------------------------------------------------------------------------------------------------------------------------------------------------------------------------------------------------------------------------------------------------------------------------------------------------------------------------------------------------------------------------------------------------------------------------------------------------------------------------------------------------------------------------------------------------------------------------------------------------------------------------------------------------------------------------------------------------------------------------------------------------------------------------------------------------------------------------------------------------------------------------------------------------------------|-------------------------------------------------------------------------------------------------------------------------------------------------------------------------------------------------|
| В<br>С | 533-700419S<br>758250S<br>505-700395S<br>506-700396S<br>500374<br>4192<br>OHD300<br>5757 | 1 3 1 1 2 1 1 1 3 1 1 3 1 1 3 1 1 3 1 1 3 1 1 3 1 1 3 1 1 3 1 1 3 1 1 3 1 1 3 1 1 3 1 1 3 1 1 3 1 1 3 1 1 3 1 1 3 1 1 3 1 1 3 1 1 3 1 1 3 1 1 3 1 1 3 1 1 3 1 1 3 1 1 3 1 1 3 1 1 3 1 1 3 1 1 3 1 1 3 1 1 3 1 1 3 1 1 3 1 1 3 1 1 3 1 1 3 1 1 3 1 1 3 1 1 3 1 1 3 1 1 3 1 1 3 1 1 3 1 1 3 1 1 3 1 1 3 1 1 3 1 1 3 1 1 3 1 1 3 1 1 1 3 1 1 3 1 1 3 1 1 3 1 1 3 1 1 3 1 1 3 1 1 3 1 1 3 1 1 3 1 3 1 1 3 1 1 3 1 1 3 1 1 3 1 1 3 1 1 3 1 1 3 1 1 3 1 1 3 1 1 3 1 3 1 1 3 1 1 3 1 1 3 1 1 3 1 1 3 1 1 3 1 1 3 1 1 3 1 1 3 1 1 3 1 3 1 1 3 1 1 3 1 1 3 1 1 3 1 1 3 1 1 3 1 1 3 1 1 3 1 1 3 1 1 3 1 3 1 1 3 1 1 3 1 1 3 1 1 3 1 1 3 1 1 3 1 1 3 1 1 3 1 1 3 1 1 3 1 3 1 1 3 1 1 3 1 1 3 1 1 3 1 1 3 1 1 3 1 1 3 1 1 3 1 1 3 1 1 3 1 3 1 1 3 1 1 3 1 1 3 1 1 3 1 1 3 1 1 3 1 1 3 1 1 3 1 1 3 1 1 3 1 3 1 1 3 1 1 3 1 1 3 1 1 3 1 1 3 1 1 3 1 1 3 1 1 3 1 1 3 1 1 3 1 3 1 1 3 1 1 3 1 1 3 1 1 3 1 1 3 1 1 3 1 1 3 1 1 3 1 1 3 1 1 3 1 3 1 1 3 1 1 3 1 1 3 1 1 3 1 1 3 1 1 3 1 1 3 1 1 3 1 1 3 1 1 3 1 3 1 1 3 1 1 3 1 1 3 1 1 3 1 1 3 1 1 3 1 1 3 1 1 3 1 1 3 1 1 3 1 3 1 1 3 1 1 3 1 1 3 1 1 3 1 1 3 1 1 3 1 1 3 1 1 3 1 1 3 1 1 3 1 3 1 1 3 1 1 3 1 1 3 1 1 3 1 1 3 1 1 3 1 1 3 1 1 3 1 1 3 1 1 3 1 3 1 1 3 1 1 3 1 1 3 1 1 3 1 1 3 1 3 1 1 3 1 3 1 1 3 1 3 1 1 3 1 3 1 1 3 1 3 1 1 3 1 3 1 3 1 1 3 1 3 1 3 1 3 1 3 1 3 1 3 1 3 1 3 1 3 1 3 1 3 1 3 1 3 1 3 1 3 1 3 1 3 1 3 1 3 1 3 1 3 1 3 1 3 1 3 1 3 1 3 1 3 1 3 1 3 1 3 1 3 1 3 1 3 1 3 1 3 1 3 1 3 1 3 1 3 1 3 1 3 1 3 1 3 1 3 1 3 1 3 1 3 1 3 1 3 1 3 1 3 1 3 1 3 1 3 1 3 1 3 1 3 1 3 1 3 1 3 1 3 1 3 1 3 1 3 1 3 1 3 1 3 1 3 1 3 1 3 1 3 1 3 1 3 1 3 1 3 1 3 1 3 1 3 1 3 1 3 1 3 1 3 1 3 1 3 1 3 1 3 1 3 1 3 1 3 1 3 1 3 1 3 1 3 1 3 1 3 1 3 1 3 1 3 1 3 1 3 1 3 1 3 1 3 1 3 1 3 1 3 1 3 1 3 1 3 1 3 1 3 1 3 1 3 1 3 1 3 1 3 1 3 1 3 1 3 1 3 1 3 1 3 1 3 1 3 1 3 1 3 1 3 1 3 1 3 1 3 1 3 1 3 1 3 1 3 1 3 1 3 1 3 1 3 1 3 1 3 1 3 1 3 1 3 1 3 1 3 1 3 1 3 1 3 1 3 1 3 1 3 1 3 1 3 1 3 1 3 1 3 1 3 1 3 1 3 1 3 1 3 1 3 1 3 1 3 1 3 1 3 1 3 1 3 1 3 1 3 1 3 1 3 1 3 1 3 1 3 1 3 1 3 1 3 1 3 1 3 1 3 1 3 1 3 1 3 1 3 1 3 1 3 1 3 1 3 1 3 1 3 1 3 1 3 1 3 1 3 1 3 1 3 1 3 1 3 1 3 | 3" STAINLESS HEADPIPE W/FLANGE #GP-115 STAINLESS SUPERFLOW MUFFLER 2 %" STAINLESS PSGR OVERAXLE TAILPIPE 2 %" STAINLESS DRV. OVERAXLE TAILPIPE 3 %" STAINLESS TIPS REAR MUFFLER HANGER 5" CLAMP |
| I      | BO-906                                                                                   |                                                                                                                                                                                                                                                                                                                                                                                                                                                                                                                                                                                                                                                                                                                                                                                                                                                                                                                                                                                                                                                                                                                                                                                                                                                                                                                                                                                                                                                                                                                                                                                                                                                                                                                                                                                                                                                                                                                                                                                                                                                                                                                               | OLT KIT FOR TAILPIPES                                                                                                                                                                           |

## **EXHAUST INSTALLATION #65704**

When installing this exhaust system make sure to use proper safety precautions. Use jack stands when under the truck, set parking brake, block tires and use safety glasses and gloves.

Install the driver side over axle tailpipe # D into the muffler. Use clamp # F to secure tailpipe to muffler. Do not tighten. Insert hanger into rubber grommet.

Install head pipe # A onto you're existing stock flange re-using the factory hardware. Use a jack stand to support the converter. Do not tighten. Insert welded hanger into rubber grommet.

Install muffler # B onto head pipe 1-1/2" to 2" with the louvers facing towards the converter. Use a jack stand to support the muffler. Use clamp # G to secure the muffler to the head pipe. Do not tighten. Muffler inlet is looking into the louvers.