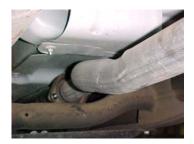

Install the driver side over axle tailpipe # D into the muffler. Use clamp # F to secure tailpipe to muffler. Do not tighten. Insert hanger into rubber grommet.

Install head pipe # A onto you're existing stock flange re-using the factory hardware. Use a jack stand to support the converter. Do not tighten. Insert welded hanger into rubber grommet.