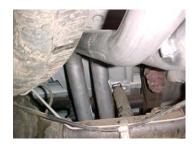

Install the driver side over axle tailpipe # D into the muffler. Use clamp # F to secure tailpipe to muffler. Do not tighten. Insert hanger into rubber grommet.

Install head pipe # A onto you're existing stock flange re-using the factory hardware. Use a jack stand to support the converter. Do not tighten. Insert welded hanger into rubber grommet.

Install muffler # B onto head pipe 1-1/2" to 2" with the louvers facing towards the converter. Use a jack stand to support the muffler. Use clamp # G to secure the muffler to the head pipe. Do not tighten. Muffler inlet is looking into the louvers.