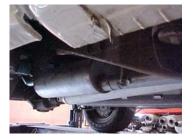

Install muffler # B onto head pipe 1-1/2" to 2" with the louvers facing towards the converter. Use a jack stand to support the muffler. Use clamp # G to secure the muffler to the head pipe. Do not tighten. Muffler inlet is looking into the louvers.