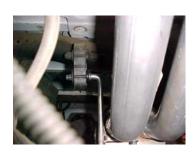

Install muffler # B onto head pipe 1-1/2" to 2" with the louvers facing towards the converter. Use a jack stand to support the muffler. Use clamp # G to secure the muffler to the head pipe. Do not tighten. Muffler inlet is looking into the louvers.