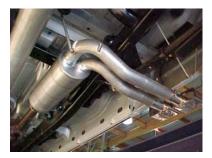

INSTALL YOUR STAINLESS TIPS. TIGHTEN ALL CLAMPS AFTER YOU MAKE SURE YOUR TAILPIPES ARE LEVEL.

SPECIAL NOTES: MAKE SURE YOU HAVE A 1" CLEARANCE ON ALL PIPES FROM ALL RUBBER BRAKE LINES, SHOCK BOOTS, TIRES, ETC...