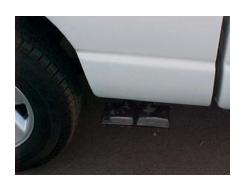

INSTALL YOUR STAINLESS TIPS. TIGHTEN ALL CLAMPS AFTER YOU MAKE SURE YOUR TAILPIPES ARE LEVEL.

SPECIAL NOTES: MAKE SURE YOU HAVE A 1" CLEARANCE ON ALL PIPES FROM ALL RUBBER BRAKE LINES, SHOCK BOOTS, TIRES, ETC...