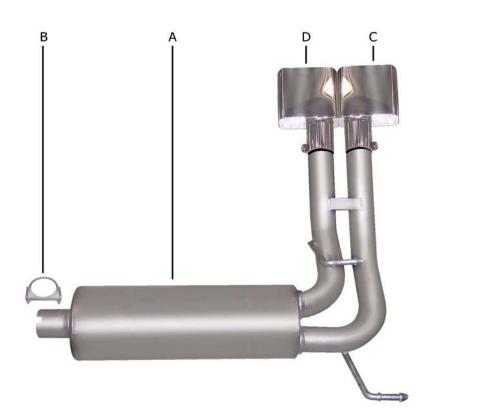

## INSTRUCTION MANUAL SUPER TRUCK STAINLESS EXHAUST 02-05 DODGE RAM 1500 TRUCK 3.7L,4.7L, 5.9L STANDARD CAB & QUAD CAB, SHORT BED & LONG BED 2/4WD PART # 66512

| ITEM | PART #    | QUANTITY | DESCRIPTION                |
|------|-----------|----------|----------------------------|
| A    | 803-78871 | LOS 1    | STAINLESS MUFFLER ASSEMBLY |
| B    | 4189      | 1        | FRONT MUFFLER HANGER       |
| C    | 500366    | 1        | SUPER TRUCK TIP            |
| D    | 500365    | 1        | SUPER TRUCK TIP            |

**INSTALL MUFFLER** ASSEMBLY #A ONTO HEADPIPE 1-1/2" TO 2". SLIDE WELDED HANGERS INTO RUBBER GROMMETS YOU MAY NEED TO ADJUST WELDED HANGERS TO FIT INTO YOUR GROMMETS. USE A JACKSTAND TO SUPPORT YOUR MUFFLER. USE CLAMP #B TO SECURE IT TO YOUR HEADPIPE. DO NOT TIGHTEN.

INSTALL YOUR STAINLESS TIPS. TIGHTEN ALL CLAMPS AFTER YOU MAKE SURE YOUR TAILPIPES ARE LEVEL.

SPECIAL NOTES: MAKE SURE YOU HAVE A 1" CLEARANCE ON ALL PIPES FROM ALL RUBBER BRAKE LINES, SHOCK BOOTS, TIRES, ETC...