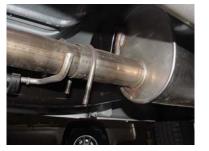

## SUGGESTED TOOLS:

HACKSAW, 9/16" SOCKET, 1/2" SOCKET, 1/2" WRENCH, JACKSTAND, WD-40

TO REMOVE STOCK EXHAUST UNCLAMP IT FROM THE CLAMP LOCATED JUST IN FRONT OF YOUR STOCK MUFFLER, YOU MAY NEED TO HEAT IT UP WITH A TORCH TO REMOVE IT. NOW CUT OFF YOUR STOCK TAILPIPE JUST BEHIND THE MUFFLER AND REMOVE.LEAVE ALL RUBBER GROMMETS ON THE HANGER. USE WD-40 TO AID IN REMOVAL OF EXHAUST AND HANGERS.

**INSTALL MUFFLER** ASSEMBLY #A ONTO HEADPIPE 1-1/2" TO 2". SLIDE WELDED HANGERS INTO RUBBER GROMMETS YOU MAY NEED TO ADJUST WELDED HANGERS TO FIT INTO YOUR GROMMETS. USE A JACKSTAND TO SUPPORT YOUR MUFFLER. USE CLAMP #B TO SECURE IT TO YOUR HEADPIPE. DO NOT TIGHTEN.