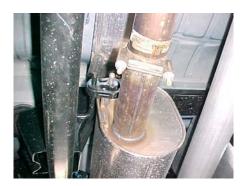

**INSTALL MUFFLER** ASSEMBLY #A ONTO HEADPIPE 1-1/2" TO 2". SLIDE WELDED HANGERS INTO **RUBBER GROMMETS** YOU MAY NEED TO ADJUST WELDED HANGERS TO FIT INTO YOUR GROMMETS. USE A JACKSTAND TO SUPPORT YOUR MUFFLER. USE CLAMP #B TO SECURE IT TO YOUR HEADPIPE. DO NOT TIGHTEN.