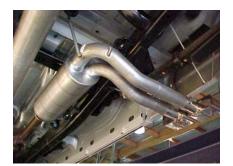

**INSTALL MUFFLER** ASSEMBLY #A ONTO HEADPIPE 1-1/2" TO 2". SLIDE WELDED HANGERS INTO **RUBBER GROMMETS** YOU MAY NEED TO ADJUST WELDED HANGERS TO FIT INTO YOUR GROMMETS. USE A JACKSTAND TO SUPPORT YOUR MUFFLER. USE CLAMP #B TO SECURE IT TO YOUR HEADPIPE. DO NOT TIGHTEN.

INSTALL YOUR STAINLESS TIPS. THERE IS A LEFT AND A RIGHT TIP. TIGHTEN ALL CLAMPS AFTER YOU MAKE SURE YOUR TAILPIPES ARE LEVEL.

SPECIAL NOTES: MAKE SURE YOU HAVE A 1" CLEARANCE ON ALL PIPES FROM ALL RUBBER BRAKE LINES, SHOCK BOOTS, TIRES, ETC...