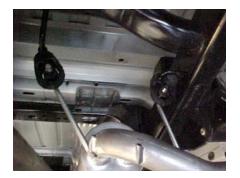

## SUGGESTED TOOLS:

HACKSAW, 9/16" SOCKET, 1/2" SOCKET, 1/2" WRENCH, JACKSTAND, WD-40

**TO REMOVE STOCK EXHAUST UNCLAMP IT FROM THE CLAMP** LOCATED JUST IN FRONT OF YOUR STOCK MUFFLER, YOU MAY NEED TO HEAT IT UP WITH A TORCH TO **REMOVE IT. NOW CUT** OFF YOUR STOCK TAILPIPE JUST BEHIND THE MUFFLER AND **REMOVE.LEAVE ALL** RUBBER GROMMETS ON THE HANGER. USE WD-40 TO AID IN REMOVAL OF EXHAUST AND HANGERS.

**INSTALL MUFFLER** ASSEMBLY #A ONTO HEADPIPE 1-1/2" TO 2". SLIDE WELDED HANGERS INTO **RUBBER GROMMETS** YOU MAY NEED TO ADJUST WELDED HANGERS TO FIT INTO YOUR GROMMETS. USE A JACKSTAND TO SUPPORT YOUR MUFFLER. USE CLAMP #B TO SECURE IT TO YOUR HEADPIPE. DO NOT TIGHTEN.