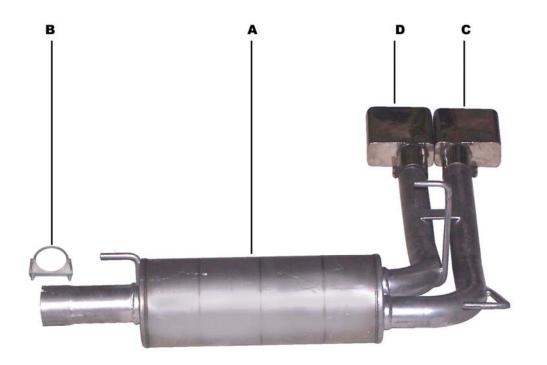

| ITEM | PART #    | QUANTITY | DESCRIPTION                |
|------|-----------|----------|----------------------------|
| A    | 793-70047 | '5S 1    | STAINLESS MUFFLER ASSEMBLY |
| В    | OHD300    | 1        | 3" CLAMP                   |
| С    | 500366    | 1        | SUPER TRUCK TIP            |
| D    | 500365    | 1        | SUPER TRUCK TIP            |

**INSTALL MUFFLER** ASSEMBLY #A ONTO HEADPIPE 1-1/2" TO 2". SLIDE WELDED HANGERS INTO **RUBBER GROMMETS** YOU MAY NEED TO ADJUST WELDED HANGERS TO FIT INTO YOUR GROMMETS. USE A JACKSTAND TO SUPPORT YOUR MUFFLER. USE CLAMP #B TO SECURE IT TO YOUR HEADPIPE. DO NOT TIGHTEN.

INSTALL YOUR STAINLESS TIPS. THERE IS A LEFT AND A RIGHT TIP. TIGHTEN ALL CLAMPS AFTER YOU MAKE SURE YOUR TAILPIPES ARE LEVEL.

SPECIAL NOTES: MAKE SURE YOU HAVE A 1" CLEARANCE ON ALL PIPES FROM ALL RUBBER BRAKE LINES, SHOCK BOOTS, TIRES, ETC...