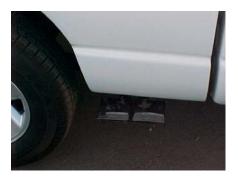

INSTALL YOUR STAINLESS TIPS. THERE IS A LEFT AND A RIGHT TIP. TIGHTEN ALL CLAMPS AFTER YOU MAKE SURE YOUR TAILPIPES ARE LEVEL.

SPECIAL NOTES: MAKE SURE YOU HAVE A 1" CLEARANCE ON ALL PIPES FROM ALL RUBBER BRAKE LINES, SHOCK BOOTS, TIRES, ETC...