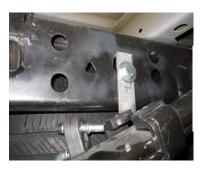

ON DRIVER SIDE: ATTACH REAR TAILPIPE HANFGER #I TO FRAME USING BOLT KIT PROVIDED

MAKE SURE YOU AT LEAST A 1" CLEARANCE ON ALL BRAKE LINES, FUEL LINES, SHOCKS, TIRES, ETC. USE ZIP TIES TO TIE BRAKE LINES OUT OF THE WAY.