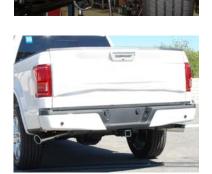

INSTALL PASSENGER SIDE TAILPIPE # C INTO MUFFLER 1 ½" TO 2". INSERT WELDED HANGER INTO RUBBER GROMMET, USE CLAMP # H TO SECURE PIPE TO MUFFLER. DO NOT TIGHTEN. ROTATE PIPE TOWARDS DRIVERSIDE.

INSTALL EXIT PIPES # E ONTO TAILPIPES. ROTATE OUT TO THE SIDES; ATTACH TO TAILPIPES WITH CLAMPS # H.