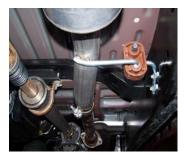

INSTALL MUFFLER # B ONTO HEADPIPE 1  $\frac{1}{2}$ " TO 2". USE CLAMP # G TO SECURE MUFFLER TO HEADPIPE. DO NOT TIGHTEN. USE A JACK STAND TO HOLD UP THE MUFFLER. OUTLETS SHOULD BE LEVEL.

INSTALL YOUR STAINLESS TIPS TO YOUR DESIRED LOOK THEN GO BACK AND TIGHTEN ALL CLAMPS, ROTATE SYSTEM FOR BEST CLEARANCE BEFORE TIGHTENING.