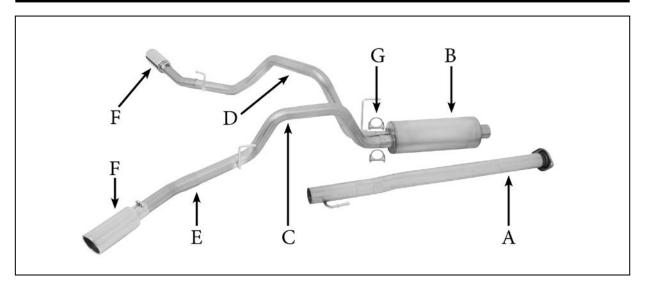

## INSTRUCTION MANUAL CAT-BACK DUAL EXTREME EXHAUST

FORD F150 TRUCK 5.0L 2/4WD SUPERCREW, SHORT BED

PART # 69021

| ITE                                                | M PART# QU  | JANTI | TY DESCRIPTION                          |
|----------------------------------------------------|-------------|-------|-----------------------------------------|
| A                                                  | 999700838S  | 1     | 3" HEADPIPE W/WELDED HANGER WITH FLANGE |
| В                                                  | 758219S     | 1     | SUPERFLOW MUFFLER                       |
| С                                                  | 999700840S  | 1     | 2.5" PASSENGERSIDE OVERAXLE TAILPIPE    |
| D                                                  | 999700839S  | 1     | 2.5" DRIVERSIDE OVERAXLE TAILPIPE       |
| E                                                  | 253-500626S | 2     | 2.5" EXIT PIPES                         |
| F                                                  | 500640      | 2     | 4" ROLLED EDGE TIP                      |
| G                                                  | OHD300      | 1     | 3" CLAMP                                |
| Н                                                  | 5757        | 4     | 2.5" CLAMP                              |
| I                                                  | 800017      | 1     | DRIVERSIDE REAR TAILPIPE HANGER         |
| J                                                  | 4240        | 1     | RUBBER GROMMET                          |
| K                                                  | BO-1045     | 1     | REAR TAILPIPE HANGER BOLT KIT *         |
| L                                                  | BO-1020     | 1     | BOLT KIT FOR HEADPIPE                   |
| Will not fit SVT Raptor or Harley Davidson Edition |             |       |                                         |

INSTALL DRIVERS SIDE TAILPIPE # D INTO MUFFLER  $1\frac{1}{2}$ " TO 2". INSERT WELDED HANGERS INTO RUBBER GROMMETS. USE CLAMP # H TO SECURE PIPE TO MUFFLER, DO NOT TIGHTEN.

INSTALL HEADPIPE #A INTO STOCK FLANGE., ATTACH WITH BOLT KIT PROVIDED. DO NOT TIGHTEN. INSERT WELDED HANGER INTO RUBBER GROMMET.

INSTALL PASSENGER SIDE TAILPIPE # C INTO MUFFLER 1 ½" TO 2". INSERT WELDED HANGER INTO RUBBER GROMMET, USE CLAMP # H TO SECURE PIPE TO MUFFLER. DO NOT TIGHTEN. ROTATE PIPE TOWARDS DRIVERSIDE.

INSTALL EXIT PIPES # E ONTO TAILPIPES. ROTATE OUT TO THE SIDES; ATTACH TO TAILPIPES WITH CLAMPS # H.

INSTALL MUFFLER # B ONTO HEADPIPE 1  $\frac{1}{2}$ " TO 2". USE CLAMP # G TO SECURE MUFFLER TO HEADPIPE. DO NOT TIGHTEN. USE A JACK STAND TO HOLD UP THE MUFFLER. OUTLETS SHOULD BE LEVEL.

INSTALL YOUR STAINLESS TIPS TO YOUR DESIRED LOOK THEN GO BACK AND TIGHTEN ALL CLAMPS, ROTATE SYSTEM FOR BEST CLEARANCE BEFORE TIGHTENING.

ON DRIVER SIDE: ATTACH REAR TAILPIPE HANFGER #I TO FRAME USING BOLT KIT PROVIDED

MAKE SURE YOU AT LEAST A 1" CLEARANCE ON ALL BRAKE LINES, FUEL LINES, SHOCKS, TIRES, ETC. USE ZIP TIES TO TIE BRAKE LINES OUT OF THE WAY.