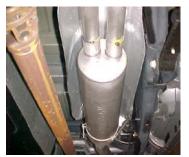

INSTALL MUFFLER # B ONTO HEADPIPE 1  $\frac{1}{2}$ " TO 2". USE CLAMP # G TO SECURE MUFFLER TO HEADPIPE. DO NOT TIGHTEN. USE A JACK STAND TO HOLD UP THE MUFFLER. OUTLETS SHOULD BE LEVEL.

INSTALL YOUR STAINLESS TIPS TO YOUR DESIRED LOOK THEN GO BACK AND TIGHTEN ALL CLAMPS, ROTATE SYSTEM FOR BEST CLEARANCE BEFORE TIGHTENING.