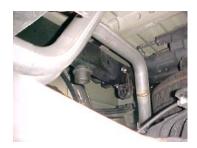

## SUGGESTED TOOLS:

HACKSAW, JACKSTAND, 1/2" WRENCH & SOCKET, 9/16" SOCKET & WRENCH, 15MM WRENCH & SOCKET WD-40, MEASURING TAPE

TO REMOVE YOUR STOCK EXHAUST, REMOVE IT FROM FLANGE LOCATED JUST IN FRONT OF THE MUFFLER REMOVE HANGERS FROM RUBBER GROMMETS BY PULLING EXHAUST TOWARDS THE REAR OF THE VEHICLE, USE WD-40 TO AID IN REMOVAL, LEAVE GROMMETS IN PLACE.

INSTALL DRIVERS SIDE TAILPIPE # D INTO MUFFLER  $1\frac{1}{2}$ " TO 2". INSERT WELDED HANGERS INTO RUBBER GROMMETS. USE CLAMP # H TO SECURE PIPE TO MUFFLER, DO NOT TIGHTEN.

INSTALL HEADPIPE #A INTO STOCK FLANGE., ATTACH WITH BOLT KIT PROVIDED. DO NOT TIGHTEN. INSERT WELDED HANGER INTO RUBBER GROMMET.