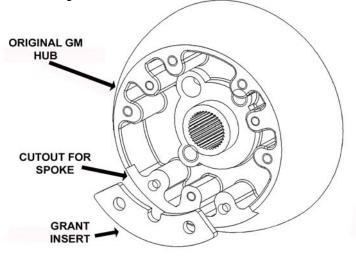

## **GRANT GM DIRECT REPLACEMENT WHEELS**

These wheels feature the original 6-bolt mounting pattern found on a number of 1960's and 1970's era GM vehicles. Some of the original wheels had a 2-level spoke (where the bottom spoke was actually a separate component that was spot welded to the top spoke). The *GRANT* replacement wheels have a single level spoke design. On vehicles with the original 2-level spoke wheel we have provided a small stainless steel insert to be used in the empty space behind the *GRANT* spoke (see illustration below). Attach the wheel to the original hub using the upper 4 screws but do not tighten them at this time. Slip the insert behind the *GRANT* bottom spoke (as shown below), insert the 2 screws and then tighten all the wheel retaining screws.