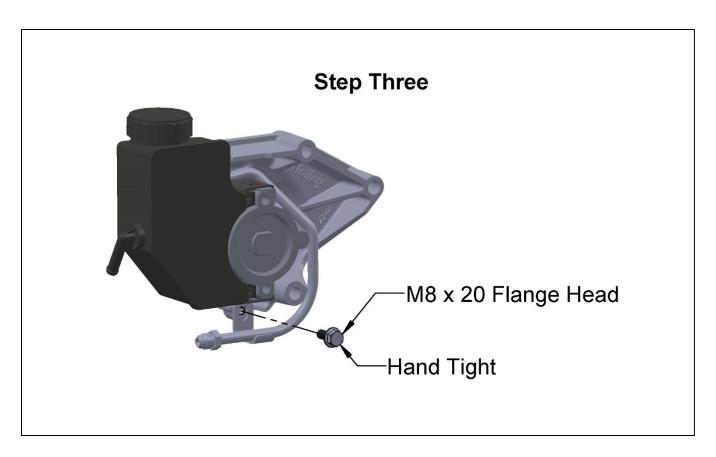

# P/S Pump/Reservoir Installation:

Install the 198-207 power steering AN adapter/tube and assemble at this time.

**Step Four** 

Torque M8 bolts to 18 ft./lbs. and banjo bolt to 25 ft./lbs.

The P/S pulley must be installed using an installation tool that can be rented at most auto parts stores. Incorrect installation of this pulley may damage the P/S pump internals. When installed, the pulley bore face should be flush with the end of the pump shaft.