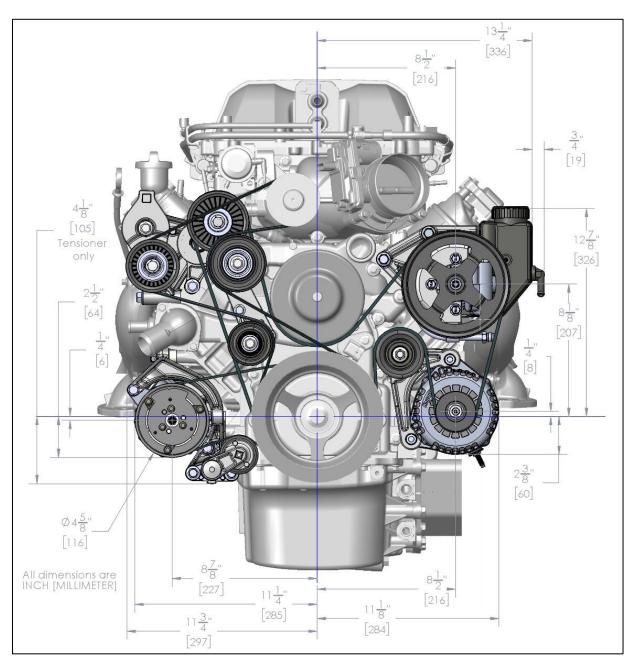

# Holley Accessory Drive Kit Part Numbers 20-163 & 20-163BK

(Kits include: 20-160, 20-165, & 20-166)



### **Table of Contents**

| Dimensions:                      | 2 |
|----------------------------------|---|
| ntroduction:                     | 3 |
| Parts List:                      | 3 |
| VC Installation:                 |   |
| Alternator Installation:         |   |
| P/S Pump/Reservoir Installation: |   |
| Accessory Belt Installation:     |   |
| SC Belt Installation:            |   |
| Selt Length Calculation:         |   |

## **Dimensions:**





#### Introduction:

Holley's accessory drive kits offer clean, economical mounting of all LS engine accessories. These brackets pull all accessories in more toward the engine when compared to the original LSA accessories giving more clearance to swap applications and overall cosmetic appeal. These brackets look truly at home on the LSA engine as if they came from the factory this way. Holley's complete accessory drive systems come with virtually everything needed for installation, from the accessories to the pulleys and even the belt.

Note: This drive works with the original LSA damper/pulley and similar aftermarket versions.

**IMPORTANT NOTE IF PAINTING COMPONENTS:** The alternator and A/C compressor ground through their mounting brackets. If painting or coating the brackets, the ma