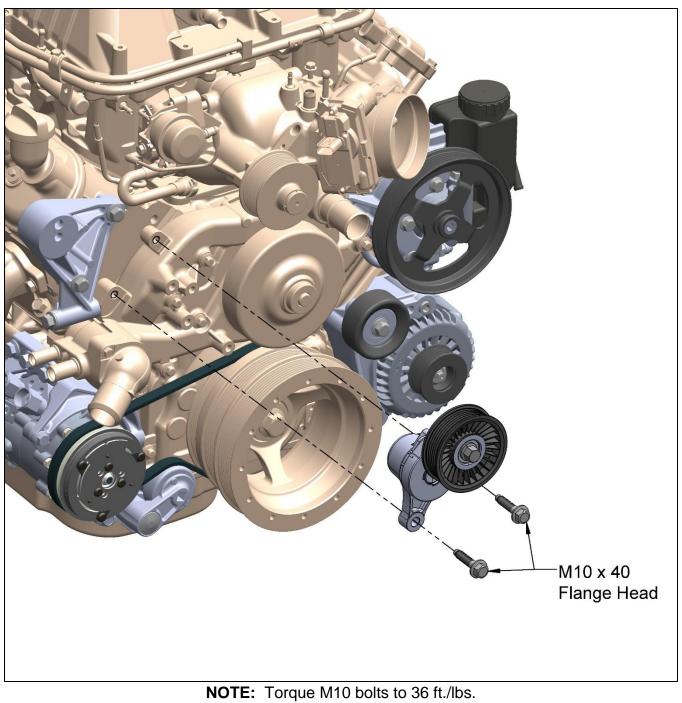

# **Accessory Belt Installation:**

NOTE: Torque M10 bolts to 36 ft./lbs.

**NOTE:** Torque M10 bolts to 36 ft./lbs.

**HELPFUL HINT:** When installing the belt, route around all the pulleys except the water pump pulley. While fully rotating the tensioner arm, slip the belt on the smooth water pump pulley last.