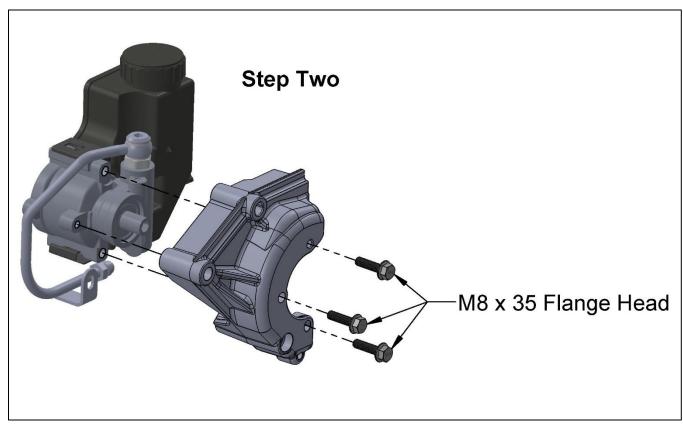

# P/S Pump/Reservoir Installation:

Install the 198-207 power steering AN adapter/tube and assemble at this time.

**Step Four** 

Torque M8 bolts to 18 ft./lbs. and banjo bolt to 25 ft./lbs.

The P/S pulley must be installed using an installation tool that can be rented at most auto parts stores. Incorrect installation of this pulley may damage the P/S pump internals. When installed, the pulley bore face should be flush with the end of the pump shaft.