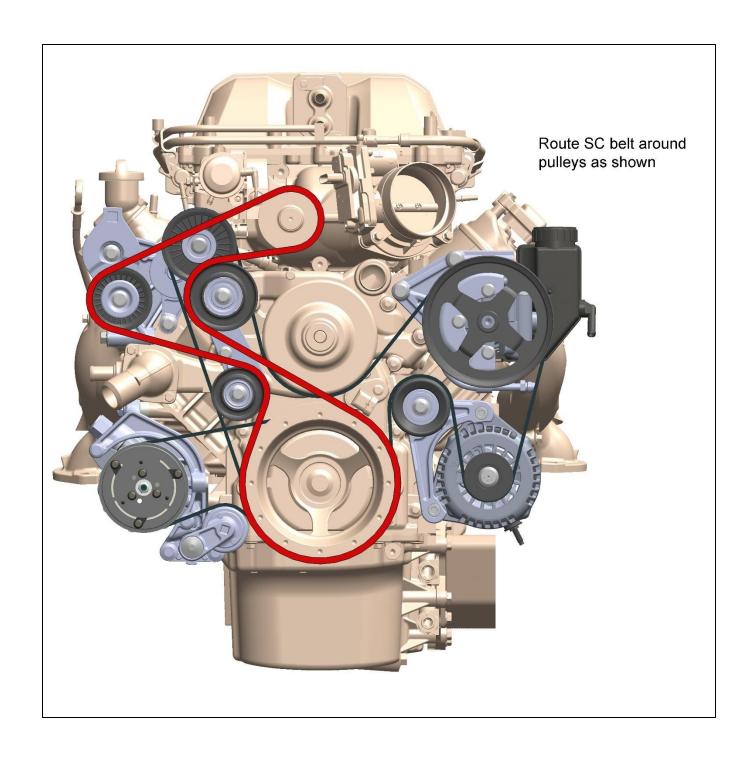

# **SC Belt Installation:**

NOTE: Torque M10 bolt to 36 ft./lbs.

**NOTE:** Torque M10 bolts to 36 ft./lbs.

**HELPFUL HINT:** When installing the belt, route around all the pulleys except the large idler pulley. While fully rotating the tensioner arm, slip the belt on the smooth idler pulley last.