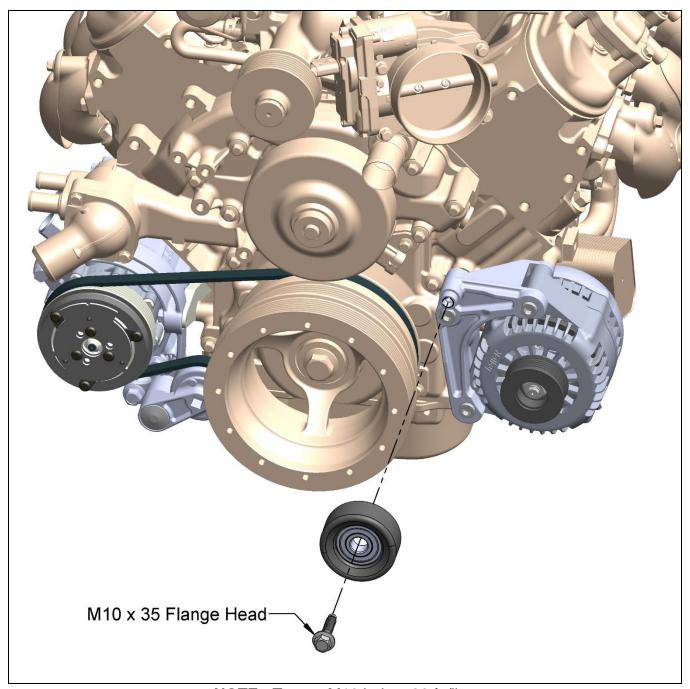

#### **Alternator Installation:**

NOTE: Torque M10 bolts to 36 ft./lbs.

**Helpful hint:** When wiring the alternator, install the included 197-400 plug into the alternator. Next, connect the yellow wire to switched voltage that is "on" when the key is in the run position. If the vehicle has a "charge indicator light", the yellow wire can be connected to that circuit.

NOTE: Torque M10 bolt to 36 ft./lbs.