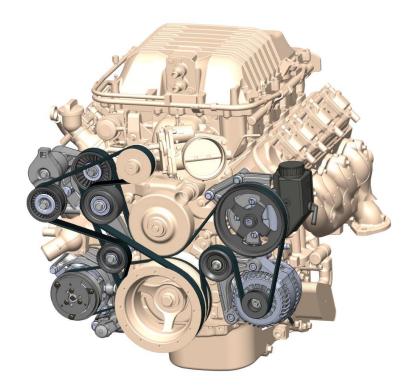

#### Introduction:

Holley's accessory drive kits offer clean, economical mounting of all LS engine accessories. These brackets pull all accessories in more toward the engine when compared to the original LSA accessories giving more clearance to swap applications and overall cosmetic appeal. These brackets look truly at home on the LSA engine as if they came from the factory this way. Holley's complete accessory drive systems come with virtually everything needed for installation, from the accessories to the pulleys and even the belt.