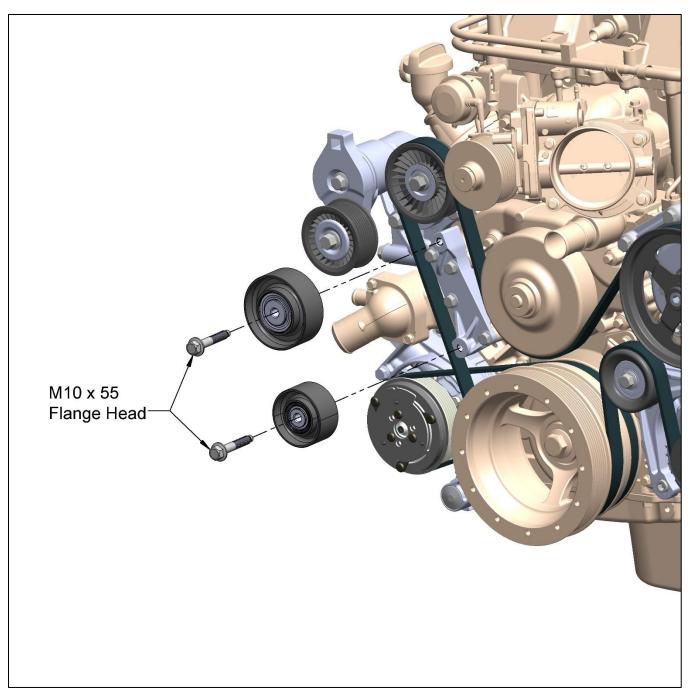

| HARDWARE |   | Replacement Kit 97-263                         | Hardware Application                                        |
|----------|---|------------------------------------------------|-------------------------------------------------------------|
|          | 1 | Flange (13mm Hex Head) Bolt<br>M8 x 1.25 x 25  | Idler Pulley Bracket to Water<br>Pump                       |
|          | 3 | Flange (13mm Hex Head) Bolt<br>M8 x 1.25 x 40  | Double Idler Pulley Bracket to<br>Water Pump                |
|          | 2 | Flange (15mm Hex Head) Bolt<br>M10 x 1.5 x 40  | Accessory Tensioner to Water<br>Pump                        |
|          | 1 | Flange (15mm Hex Head) Bolt<br>M10 x 1.5 x 45  | SC Tensioner to Head (Top<br>Hole)                          |
|          | 2 | Flange (15mm Hex Head) Bolt<br>M10 x 1.5 x 55  | Idler Pulley Bolts                                          |
|          | 2 | Flange (15mm Hex Head) Bolt<br>M10 x 1.5 x 80  | (1) SC Tensioner to Water Pump<br>(1) SC Tensioner to Block |
|          | 1 | Flange (15mm Hex Head) Bolt<br>M10 x 1.5 x 100 | SC Tensioner to Bracket                                     |