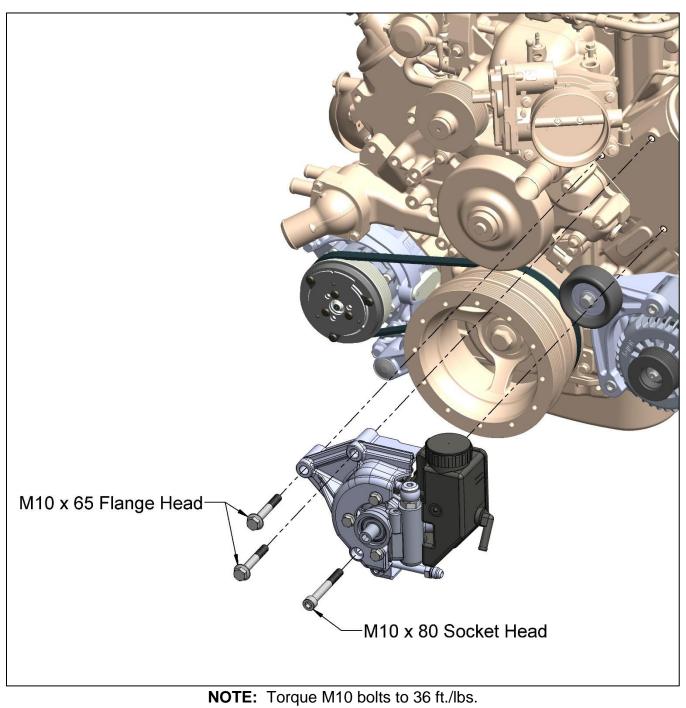

# P/S Pump/Reservoir Installation:

Install the 198-207 power steering AN adapter/tube and assemble at this time.

**Step Four** 

Torque M8 bolts to 18 ft./lbs. and banjo bolt to 25 ft./lbs.

The P/S pulley must be installed using an installation tool that can be rented at most auto parts stores. Incorrect installation of this pulley may damage the P/S pump internals. When installed, the pulley bore face should be flush with the end of the pump shaft.