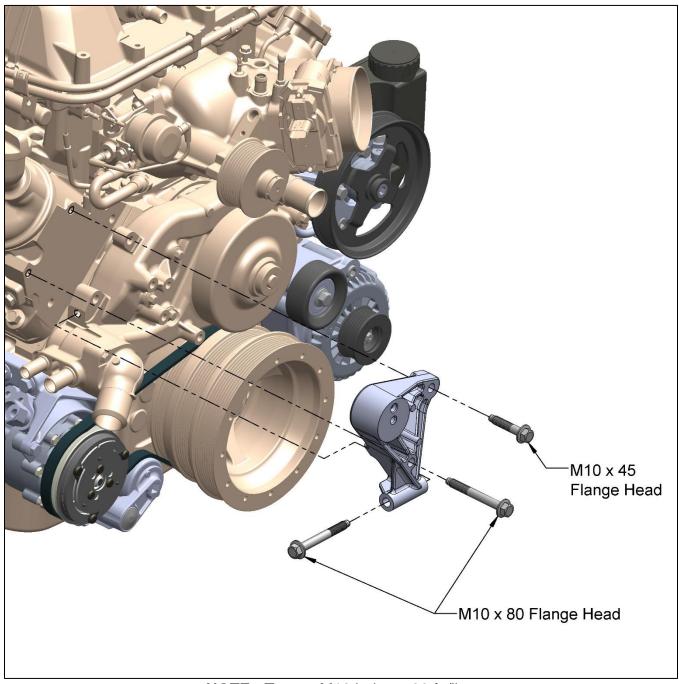

#### **Alternator Installation:**

NOTE: Torque M10 bolts to 36 ft./lbs.

**Helpful hint:** When wiring the alternator, install the included 197-400 plug into the alternator. Next, connect the yellow wire to switched voltage that is "on" when the key is in the run position. If the vehicle has a "charge indicator light", the yellow wire can be connected to that circuit.