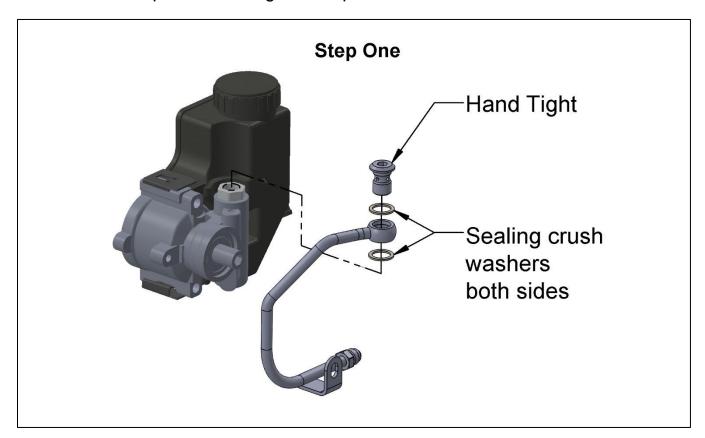

# P/S Pump/Reservoir Installation:

Install the 198-207 power steering AN adapter/tube and assemble at this time.

**Step Four** 

Torque M8 bolts to 18 ft./lbs. and banjo bolt to 25 ft./lbs.

The P/S pulley must be installed using an installation tool that can be rented at most auto parts stores. Incorrect installation of this pulley may damage the P/S pump internals. When installed, the pulley bore face should be flush with the end of the pump shaft.