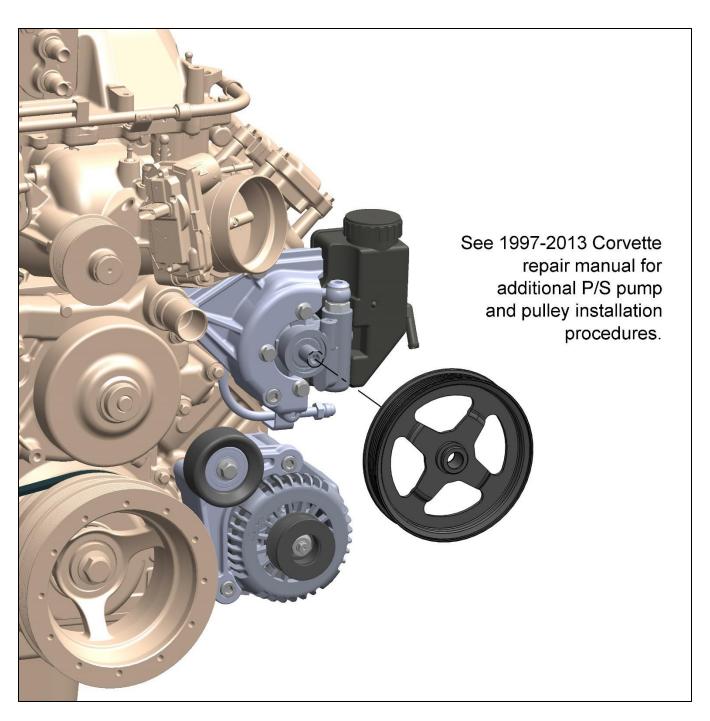

# P/S Pump/Reservoir Installation:

Install the 198-207 power steering AN adapter/tube and assemble at this time.

**Step Four** 

Torque M8 bolts to 18 ft./lbs. and banjo bolt to 25 ft./lbs.

The P/S pulley must be installed using an installation tool that can be rented at most auto parts stores. Incorrect installation of this pulley may damage the P/S pump internals. When installed, the pulley bore face should be flush with the end of the pump shaft.