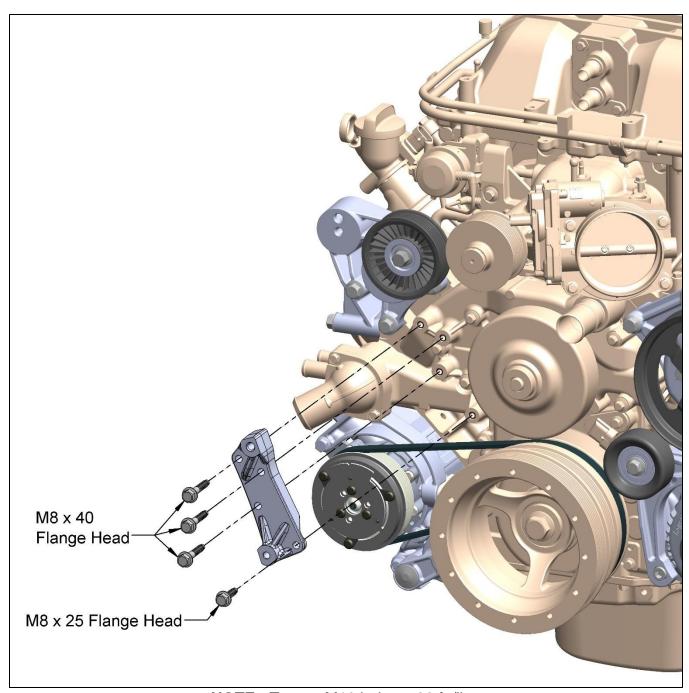

#### **Alternator Installation:**

NOTE: Torque M10 bolts to 36 ft./lbs.

**Helpful hint:** When wiring the alternator, install the included 197-400 plug into the alternator. Next, connect the yellow wire to switched voltage that is "on" when the key is in the run position. If the vehicle has a "charge indicator light", the yellow wire can be connected to that circuit.

NOTE: Torque M10 bolt to 36 ft./lbs.