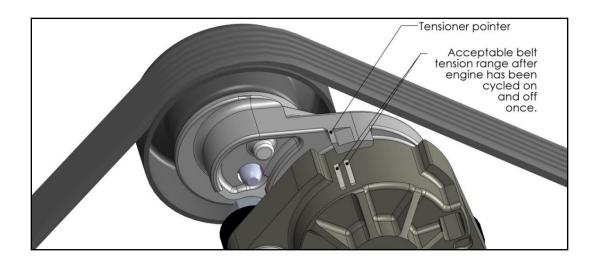

# **Accessory Belt Installation:**

NOTE: Torque M10 bolts to 36 ft./lbs.

**NOTE:** Torque M10 bolts to 36 ft./lbs.

**HELPFUL HINT:** When installing the belt, route around all the pulleys except the water pump pulley. While fully rotating the tensioner arm, slip the belt on the smooth water pump pulley last.

# **SC Belt Installation:**

NOTE: Torque M10 bolt to 36 ft./lbs.

**NOTE:** Torque M10 bolts to 36 ft./lbs.

**HELPFUL HINT:** When installing the belt, route around all the pulleys except the large idler pulley. While fully rotating the tensioner arm, slip the belt on the smooth idler pulley last.