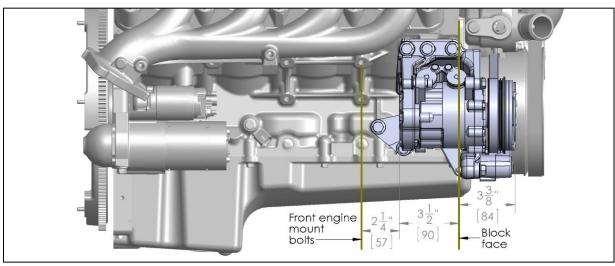

# Holley Accessory Drive Kit Part Numbers 20-163 & 20-163BK

(Kits include: 20-160, 20-165, & 20-166)



### **Table of Contents**

| Dimensions:                      | 2 |
|----------------------------------|---|
| ntroduction:                     | 3 |
| Parts List:                      | 3 |
| VC Installation:                 |   |
| Alternator Installation:         |   |
| P/S Pump/Reservoir Installation: |   |
| Accessory Belt Installation:     |   |
| SC Belt Installation:            |   |
| Selt Length Calculation:         |   |

## **Dimensions:**





#### Introduction:

Holley's accessory drive kits offer clean, economical mounting of all LS engine accessories. These brackets pull all accessories in more toward the engine when compared to the original LSA accessories giving more clearance to swap applications and overall cosmetic appeal. These brackets look truly at home on the LSA engine as if they came from the factory this way. Holley's complete accessory drive systems come with virtually everything needed for installation, from the accessories to the pulleys and even the belt.

Note: This drive works with the original LSA damper/pulley and similar aftermarket versions.

**IMPORTANT NOTE IF PAINTING COMPONENTS:** The alternator and A/C compressor ground through their mounting brackets. If painting or coating the brackets, the mati