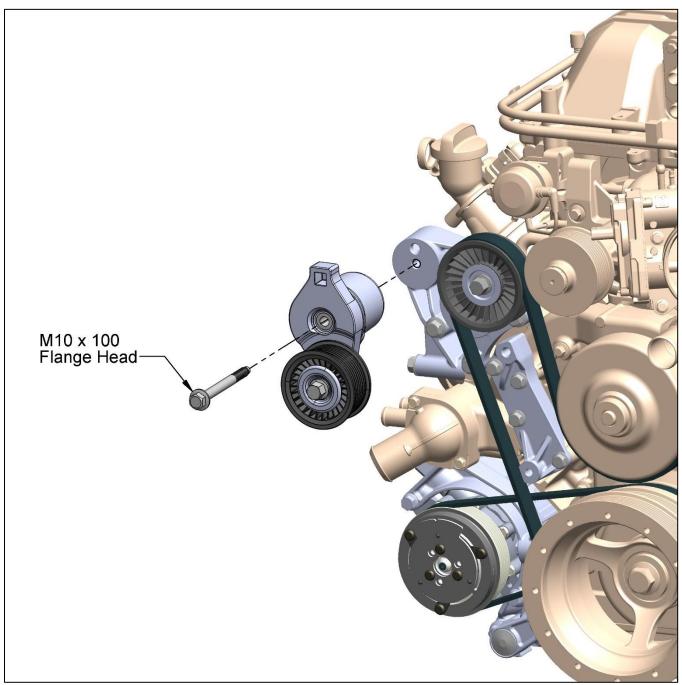

# **SC Belt Installation:**

NOTE: Torque M10 bolt to 36 ft./lbs.

**NOTE:** Torque M10 bolts to 36 ft./lbs.

**HELPFUL HINT:** When installing the belt, route around all the pulleys except the large idler pulley. While fully rotating the tensioner arm, slip the belt on the smooth idler pulley last.