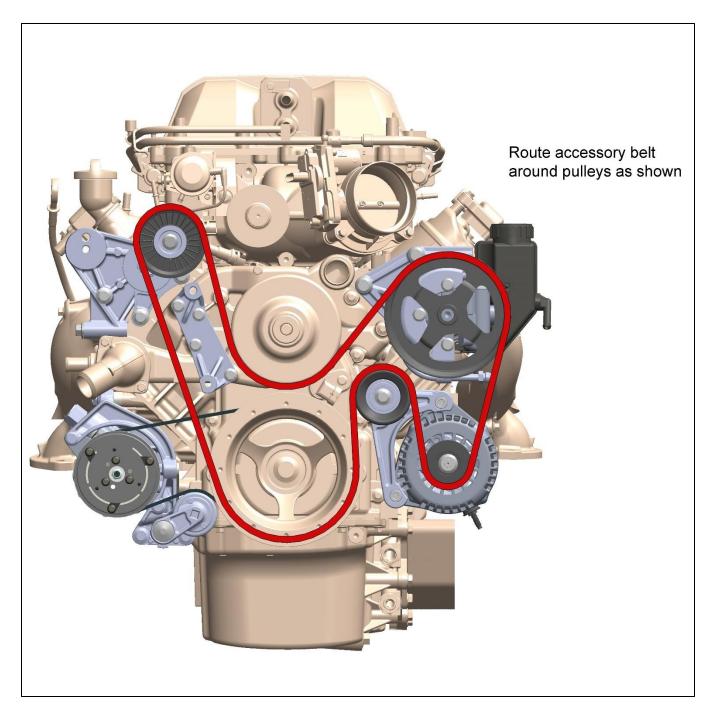

# **Accessory Belt Installation:**

NOTE: Torque M10 bolts to 36 ft./lbs.

**NOTE:** Torque M10 bolts to 36 ft./lbs.

**HELPFUL HINT:** When installing the belt, route around all the pulleys except the water pump pulley. While fully rotating the tensioner arm, slip the belt on the smooth water pump pulley last.

Use serpentine belt supplied if using ALL included Holley accessories and supplemental parts.