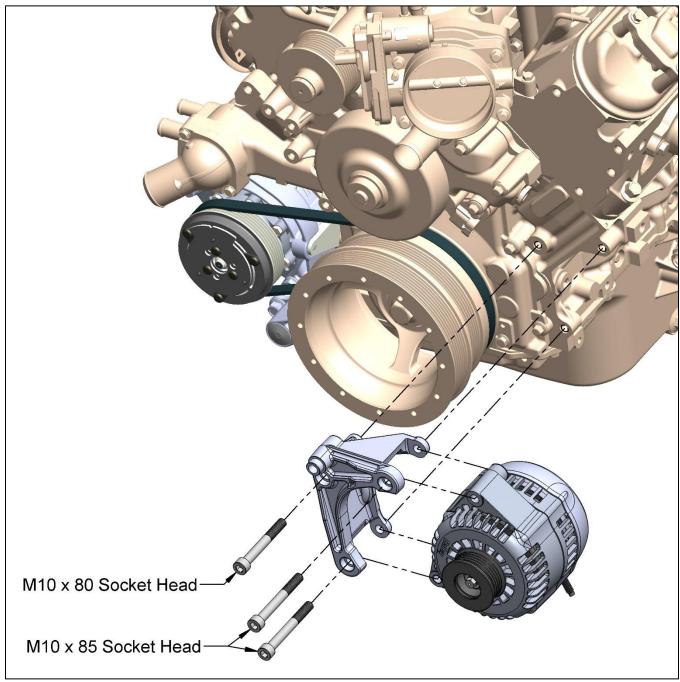

#### **Alternator Installation:**

NOTE: Torque M10 bolts to 36 ft./lbs.

**Helpful hint:** When wiring the alternator, install the included 197-400 plug into the alternator. Next, connect the yellow wire to switched voltage that is "on" when the key is in the run position. If the vehicle has a "charge indicator light", the yellow wire can be connected to that circuit.

NOTE: Torque M10 bolt to 36 ft./lbs.