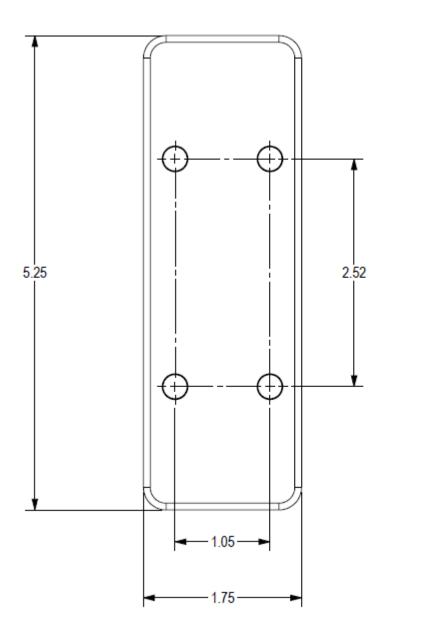

## **INSTALLATION INSTRUCTIONS:**

- 1. Choose the proper location to mount the vacuum manifold. Using the supplied template, drill 4 .266" diameter holes (H Drill).
- 2. Secure the manifold using 4 1/4" Socket Head Cap Screws.
- 3. Install sensors, adapters, etc. and route all plumbing and wiring.
- 4. Ensure that the unused threaded holes are plugged with the supplied 1/8 NPT plugs and/or -6 OBR port plug.

## MOUNTING TEMPLATE .266" DIAMETER DRILL (H DRILL)

199R11917 Date: 6-4-19