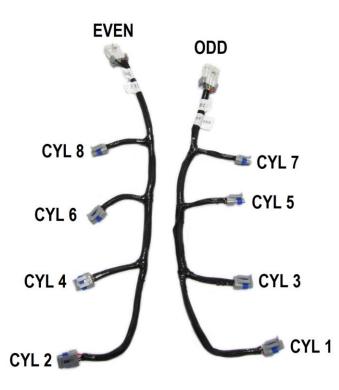

## LS Coil Sub-Harness 558-321

PN 558-321 is designed to be used as a replacement for factory GM coil sub-harnesses and connects to any GM LSx coil. It can be used with Holley EFI LS main harnesses or any other factory or aftermarket harnesses that use a factory LS coil sub-harness. The harnesses route the main connection to the back of the engine. These connections can also be run back up to the factory connection point in the middle of the engine. Harness are labeled "ODD" and "EVEN". The "ODD" harness connects to cylinders 1-3-5-7. Cylinder 7 is closest to the main connector. The "EVEN" harness connects to cylinder 2-4-6-8. Cylinder 8 is closest to the main connector.