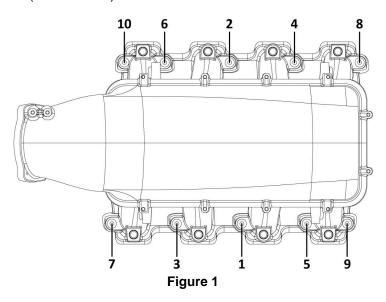

# Sniper Fabricated Intake Manifold Kits (Carbureted & EFI versions) Installation Instruction Sheet

| GM LS1/LS2/LS6 |                                                                                                                                                     |  |
|----------------|-----------------------------------------------------------------------------------------------------------------------------------------------------|--|
| 820031         | Hi-Rise Fabricated Intake Manifold LS1/LS2/LS6 92mm TB opening + Fuel Rail Kit Silver w/ Sniper logo                                                |  |
| 820032         | Hi-Rise Fabricated Intake Manifold LS1/LS2/LS6 92mm TB opening + Fuel Rail Kit Black w/ Sniper logo                                                 |  |
| 820041         | Hi-Rise Fabricated Intake Manifold LS1/LS2/LS6 102mm TB opening + Fuel Rail Kit Silver w/ Sniper logo                                               |  |
| 820042         | Hi-Rise Fabricated Intake Manifold LS1/LS2/LS6 102mm TB opening + Fuel Rail Kit Black w/ Sniper logo                                                |  |
| 820051         | Hi-Rise Fabricated Intake Manifold LS1/LS2/LS6 Single Plane (1 x 4150 flange) EFI + Fuel Rail Kit Silver w/ Sniper EFI logo                         |  |
| 820052         | Hi-Rise Fabricated Intake Manifold LS1/LS2/LS6 Single Plane (1 x 4150 flange) EFI + Fuel Rail Kit Black w/ Sniper EFI logo                          |  |
| 820061         | Hi-Rise Fabricated Intake Manifold LS1/LS2/LS6 Single Plane (2 x 4150 flange) EFI + Fuel Rail Kit Silver w/ Sniper logo                             |  |
| 820062         | Hi-Rise Fabricated Intake Manifold LS1/LS2/LS6 Single Plane (2 x 4150 flange) EFI + Fuel Rail Kit Black w/ Sniper logo                              |  |
| 820101         | Fabricated Intake Manifold LS1/LS2/LS6 92mm TB opening + Fuel Rail Kit Silver w/ Sniper logo (Low Profile)                                          |  |
| 820102         | Fabricated Intake Manifold LS1/LS2/LS6 92mm TB opening + Fuel Rail Kit Black w/ Sniper logo (Low Profile)                                           |  |
| 820111         | Fabricated Intake Manifold LS1/LS2/LS6 102mm TB opening + Fuel Rail Kit Silver w/ Sniper logo (Low Profile)                                         |  |
| 820112         | Fabricated Intake Manifold LS1/LS2/LS6 102mm TB opening + Fuel Rail Kit Black w/ Sniper logo (Low Profile)                                          |  |
| 821051         | Hi-Rise Fabricated Intake Manifold LS1/LS2/LS6 Single Plane (1 x 4150 flange) Carbureted Silver w/ Sniper logo                                      |  |
| 821052         | Hi-Rise Fabricated Intake Manifold LS1/LS2/LS6 Single Plane (1 x 4150 flange)Carbureted Black w/ Sniper logo                                        |  |
| 821061         | Hi-Rise Fabricated Intake Manifold LS1/LS2/LS6 Single Plane (2 x 4150 flange) Carbureted Silver w/ Sniper logo                                      |  |
| 821062         | Hi-Rise Fabricated Intake Manifold LS1/LS2/LS6 Single Plane (2 x 4150 flange) Carbureted Black w/ Sniper logo                                       |  |
| 832141         | Hi-Rise Fabricated Intake Manifold 90mm TB Opening Race Series LS1/LS2/LS6 w/ removable top, TB spacer, and Fuel Rail kit Silver w/ Sniper EFI logo |  |
| 832142         | Hi-Rise Fabricated Intake Manifold 90mm TB opening Race Series LS1/LS2/LS6 w/ removable top, TB Spacer, and Fuel Rail kit Black w/ Sniper EFI logo  |  |
|                | GM LS3/L92                                                                                                                                          |  |
| 822031         | Hi-Rise Fabricated Intake Manifold LS3/L92 92mm TB opening + Fuel Rail Kit Silver w/ Sniper logo                                                    |  |
| 822032         | Hi-Rise Fabricated Intake Manifold LS3/L92 92mm TB opening + Fuel Rail Kit Black w/ Sniper logo                                                     |  |
| 822041         | Hi-Rise Fabricated Intake Manifold LS3/L92 102mm TB opening + Fuel Rail Kit Silver w/ Sniper EFI logo                                               |  |
| 822042         | Hi-Rise Fabricated Intake Manifold LS3/L92 102mm TB opening + Fuel Rail Kit Black w/ Sniper EFI logo                                                |  |
| 822051         | Hi-Rise Fabricated Intake Manifold LS3/LS92 Single Plane (1 x 4150 flange) EFI + Fuel Rail Kit Silver w/ Sniper EFI logo                            |  |
| 822052         | Hi-Rise Fabricated Intake Manifold LS3/LS92 Single Plane (1 x 4150 flange) EFI + Fuel Rail Kit Black w/ Sniper EFI logo                             |  |
| 822061         | Hi-Rise Fabricated Intake Manifold LS3/LS92 Single Plane (2 x 4150 flange) EFI + Fuel Rail Kit Silver w/ Sniper EFI logo                            |  |
| 822062         | Hi-Rise Fabricated Intake Manifold LS3/LS92 Single Plane (2 x 4150 flange) EFI + Fuel Rail Kit Black w/ Sniper EFI logo                             |  |
| 822101         | Fabricated Intake Manifold LS3/L92 92mm TB opening + Fuel Rail Kit Silver w/ Sniper logo (Low Profile)                                              |  |
| 822102         | Fabricated Intake Manifold LS3/L92 92mm TB opening + Fuel Rail Kit Black w/ Sniper logo (Low Profile)                                               |  |
| 822111         | Fabricated Intake Manifold LS3/L92 102mm TB opening + Fuel Rail Kit Silver w/ Sniper EFI logo (Low Profile)                                         |  |
| 822112         | Fabricated Intake Manifold LS3/L92 102mm TB opening + Fuel Rail Kit Black w/ Sniper EFI logo (Low Profile)                                          |  |
| 823051         | Hi-Rise Fabricated Intake Manifold LS3/LS92 Single Plane (1 x 4150 flange) Carbureted Silver w/ Sniper logo                                         |  |
| 823052         | Hi-Rise Fabricated Intake Manifold LS3/LS92 Single Plane (1 x 4150 flange) Carbureted Black w/ Sniper logo                                          |  |
| 823061         | Hi-Rise Fabricated Intake Manifold LS3/LS92 Single Plane (2 x 4150 flange) Carbureted Silver w/ Sniper logo                                         |  |
| 823062         | Hi-Rise Fabricated Intake Manifold LS3/LS92 Single Plane (2 x 4150 flange) Carbureted Black w/ Sniper logo                                          |  |
| GM LS7         |                                                                                                                                                     |  |
| 830011         | Hi-Rise Fabricated Intake Manifold LS7 Single Plane (1 x 4150 flange) EFI + Fuel Rail Kit Silver w/ Sniper EFI logo                                 |  |
| 830012         | Hi-Rise Fabricated Intake Manifold LS7 Single Plane (1 x 4150 flange) EFI + Fuel Rail Kit Black w/ Sniper EFI logo                                  |  |
| 830031         | Hi-Rise Fabricated Intake Manifold LS7 92mm TB opening + Fuel Rail Kit Silver w/ Sniper EFI logo                                                    |  |
| 830032         | Hi-Rise Fabricated Intake Manifold LS7 92mm TB opening + Fuel Rail Kit Black w/ Sniper EFI logo                                                     |  |