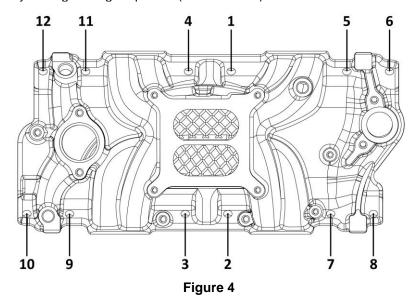

rst to 44 in-lbs. and then to 89 in-lbs. following the recommended factory bolt tightening sequence (shown below).



## Manifold Tightening Sequence (05-10 Ford 4.6L Mod-Motor)

In two steps, tighten the mounting nuts first to 44 in-lbs. and then to 89 in-lbs. following the recommended factory bolt tightening sequence (shown below).



# Manifold Tightening Sequence (11-15 Ford 5.0L Coyote)

In two steps, tighten the mounting nuts first to 44 in-lbs. and then to 89 in-lbs. following the recommended factory bolt tightening sequence (shown below).



# **Manifold Tightening Sequence (Small Block Chevy)**

In three steps, tighten the mounting bolts first to 10 ft./lbs., then to 15 ft./lbs., and finally to 25 ft./lbs. following the recommended factory bolt tightening sequence (shown below).



## Manifold Tightening Sequence (Big Block Chevy)

In three steps, tighten the mounting bolts first to 10 ft./lbs., then to 15 ft./lbs., and finally to 25 ft./lbs. following the recommended factory bolt tightening sequence (shown below).



## Manifold Tightening Sequence (Small Block Ford)

In three steps, tighten the mounting bolts first to 10 ft./lbs., then to 15 ft./lbs., and finally torque **ONLY THE INSIDE 8 BOLTS** to 25 ft./lbs. following the recommended factory bolt tightening sequence (shown below).



7. On the underside of the intake manifold plenum area, there is a flange with (4) holes tapped. (1) 1/4" NPT and (3) 3/8" NPT fittings are provided. These ports will provide ample vacuum port sources for both carbureted and EFI manifolds. Any of these ports can be utilized depen