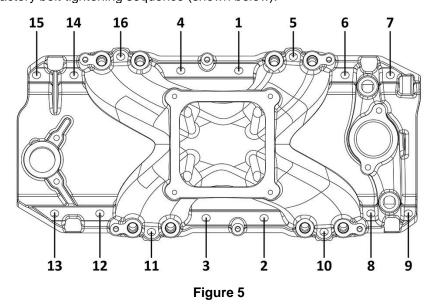

d then to 89 in-lbs. following the recommended factory bolt tightening sequence (shown below).



# Manifold Tightening Sequence (11-15 Ford 5.0L Coyote)

In two steps, tighten the mounting nuts first to 44 in-lbs. and then to 89 in-lbs. following the recommended factory bolt tightening sequence (shown below).



# **Manifold Tightening Sequence (Small Block Chevy)**

In three steps, tighten the mounting bolts first to 10 ft./lbs., then to 15 ft./lbs., and finally to 25 ft./lbs. following the recommended factory bolt tightening sequence (shown below).



## Manifold Tightening Sequence (Big Block Chevy)

In three steps, tighten the mounting bolts first to 10 ft./lbs., then to 15 ft./lbs., and finally to 25 ft./lbs. following the recommended factory bolt tightening sequence (shown below).



## Manifold Tightening Sequence (Small Block Ford)

In three steps, tighten the mounting bolts first to 10 ft./lbs., then to 15 ft./lbs., and finally torque **ONLY THE INSIDE 8 BOLTS** to 25 ft./lbs. following the recommended factory bolt tightening sequence (shown below).



7. On the underside of the intake manifold plenum area, there is a flange with (4) holes tapped. (1) 1/4" NPT and (3) 3/8" NPT fittings are provided. These ports will provide ample vacuum port sources for both carbureted and EFI manifolds. Any of these ports can be utilized depending on required needs. Any unused ports can be easily plugged or NPT fitting can be capped for later use as needed.

## Installation of the Fuel Rails (EFI Intakes Only) -

1. Apply a silicone lubricant to the O-ring on the inlet end of the