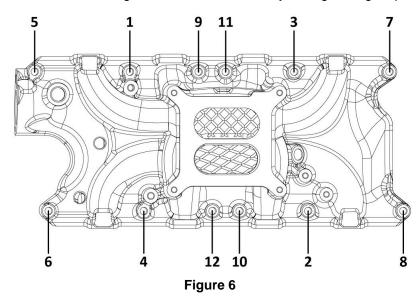

tightening sequence (shown below).



# **Manifold Tightening Sequence (Small Block Chevy)**

In three steps, tighten the mounting bolts first to 10 ft./lbs., then to 15 ft./lbs., and finally to 25 ft./lbs. following the recommended factory bolt tightening sequence (shown below).



## Manifold Tightening Sequence (Big Block Chevy)

In three steps, tighten the mounting bolts first to 10 ft./lbs., then to 15 ft./lbs., and finally to 25 ft./lbs. following the recommended factory bolt tightening sequence (shown below).



## Manifold Tightening Sequence (Small Block Ford)

In three steps, tighten the mounting bolts first to 10 ft./lbs., then to 15 ft./lbs., and finally torque **ONLY THE INSIDE 8 BOLTS** to 25 ft./lbs. following the recommended factory bolt tightening sequence (shown below).



7. On the underside of the intake manifold plenum area, there is a flange with (4) holes tapped. (1) 1/4" NPT and (3) 3/8" NPT fittings are provided. These ports will provide ample vacuum port sources for both carbureted and EFI manifolds. Any of these ports can be utilized depending on required needs. Any unused ports can be easily plugged or NPT fitting can be capped for later use as needed.

## Installation of the Fuel Rails (EFI Intakes Only) -

1. Apply a silicone lubricant to the O-ring on the inlet end of the fuel injectors and insert the fuel injectors into the ports in the fuel rail. To insert the injector without tearing the O-ring, gently rock the injector in the inlet of the port while applying pressure to insert the injector.

- Position the (EV1 style) injectors to properly