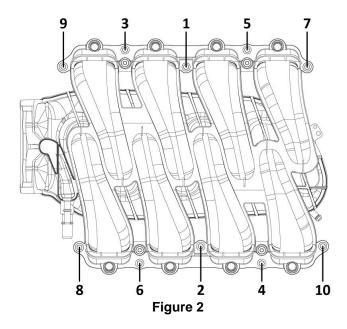

# Sniper Fabricated Intake Manifold Kits (Carbureted & EFI versions) Installation Instruction Sheet

| GM LS1/LS2/LS6 |                                                                                                                                                     |  |
|----------------|-----------------------------------------------------------------------------------------------------------------------------------------------------|--|
| 820031         | Hi-Rise Fabricated Intake Manifold LS1/LS2/LS6 92mm TB opening + Fuel Rail Kit Silver w/ Sniper logo                                                |  |
| 820032         | Hi-Rise Fabricated Intake Manifold LS1/LS2/LS6 92mm TB opening + Fuel Rail Kit Black w/ Sniper logo                                                 |  |
| 820041         | Hi-Rise Fabricated Intake Manifold LS1/LS2/LS6 102mm TB opening + Fuel Rail Kit Silver w/ Sniper logo                                               |  |
| 820042         | Hi-Rise Fabricated Intake Manifold LS1/LS2/LS6 102mm TB opening + Fuel Rail Kit Black w/ Sniper logo                                                |  |
| 820051         | Hi-Rise Fabricated Intake Manifold LS1/LS2/LS6 Single Plane (1 x 4150 flange) EFI + Fuel Rail Kit Silver w/ Sniper EFI logo                         |  |
| 820052         | Hi-Rise Fabricated Intake Manifold LS1/LS2/LS6 Single Plane (1 x 4150 flange) EFI + Fuel Rail Kit Black w/ Sniper EFI logo                          |  |
| 820061         | Hi-Rise Fabricated Intake Manifold LS1/LS2/LS6 Single Plane (2 x 4150 flange) EFI + Fuel Rail Kit Silver w/ Sniper logo                             |  |
| 820062         | Hi-Rise Fabricated Intake Manifold LS1/LS2/LS6 Single Plane (2 x 4150 flange) EFI + Fuel Rail Kit Black w/ Sniper logo                              |  |
| 820101         | Fabricated Intake Manifold LS1/LS2/LS6 92mm TB opening + Fuel Rail Kit Silver w/ Sniper logo (Low Profile)                                          |  |
| 820102         | Fabricated Intake Manifold LS1/LS2/LS6 92mm TB opening + Fuel Rail Kit Black w/ Sniper logo (Low Profile)                                           |  |
| 820111         | Fabricated Intake Manifold LS1/LS2/LS6 102mm TB opening + Fuel Rail Kit Silver w/ Sniper logo (Low Profile)                                         |  |
| 820112         | Fabricated Intake Manifold LS1/LS2/LS6 102mm TB opening + Fuel Rail Kit Black w/ Sniper logo (Low Profile)                                          |  |
| 821051         | Hi-Rise Fabricated Intake Manifold LS1/LS2/LS6 Single Plane (1 x 4150 flange) Carbureted Silver w/ Sniper logo                                      |  |
| 821052         | Hi-Rise Fabricated Intake Manifold LS1/LS2/LS6 Single Plane (1 x 4150 flange)Carbureted Black w/ Sniper logo                                        |  |
| 821061         | Hi-Rise Fabricated Intake Manifold LS1/LS2/LS6 Single Plane (2 x 4150 flange) Carbureted Silver w/ Sniper logo                                      |  |
| 821062         | Hi-Rise Fabricated Intake Manifold LS1/LS2/LS6 Single Plane (2 x 4150 flange) Carbureted Black w/ Sniper logo                                       |  |
| 832141         | Hi-Rise Fabricated Intake Manifold 90mm TB Opening Race Series LS1/LS2/LS6 w/ removable top, TB spacer, and Fuel Rail kit Silver w/ Sniper EFI logo |  |
| 832142         | Hi-Rise Fabricated Intake Manifold 90mm TB opening Race Series LS1/LS2/LS6 w/ removable top, TB Spacer, and Fuel Rail kit Black w/ Sniper EFI logo  |  |
|                | GM LS3/L92                                                                                                                                          |  |
| 822031         | Hi-Rise Fabricated Intake Manifold LS3/L92 92mm TB opening + Fuel Rail Kit Silver w/ Sniper logo                                                    |  |
| 822032         | Hi-Rise Fabricated Intake Manifold LS3/L92 92mm TB opening + Fuel Rail Kit Black w/ Sniper logo                                                     |  |
| 822041         | Hi-Rise Fabricated Intake Manifold LS3/L92 102mm TB opening + Fuel Rail Kit Silver w/ Sniper EFI logo                                               |  |
| 822042         | Hi-Rise Fabricated Intake Manifold LS3/L92 102mm TB opening + Fuel Rail Kit Black w/ Sniper EFI logo                                                |  |
| 822051         | Hi-Rise Fabricated Intake Manifold LS3/LS92 Single Plane (1 x 4150 flange) EFI + Fuel Rail Kit Silver w/ Sniper EFI logo                            |  |
| 822052         | Hi-Rise Fabricated Intake Manifold LS3/LS92 Single Plane (1 x 4150 flange) EFI + Fuel Rail Kit Black w/ Sniper EFI logo                             |  |
| 822061         | Hi-Rise Fabricated Intake Manifold LS3/LS92 Single Plane (2 x 4150 flange) EFI + Fuel Rail Kit Silver w/ Sniper EFI logo                            |  |
| 822062         | Hi-Rise Fabricated Intake Manifold LS3/LS92 Single Plane (2 x 4150 flange) EFI + Fuel Rail Kit Black w/ Sniper EFI logo                             |  |
| 822101         | Fabricated Intake Manifold LS3/L92 92mm TB opening + Fuel Rail Kit Silver w/ Sniper logo (Low Profile)                                              |  |
| 822102         | Fabricated Intake Manifold LS3/L92 92mm TB opening + Fuel Rail Kit Black w/ Sniper logo (Low Profile)                                               |  |
| 822111         | Fabricated Intake Manifold LS3/L92 102mm TB opening + Fuel Rail Kit Silver w/ Sniper EFI logo (Low Profile)                                         |  |
| 822112         | Fabricated Intake Manifold LS3/L92 102mm TB opening + Fuel Rail Kit Black w/ Sniper EFI logo (Low Profile)                                          |  |
| 823051         | Hi-Rise Fabricated Intake Manifold LS3/LS92 Single Plane (1 x 4150 flange) Carbureted Silver w/ Sniper logo                                         |  |
| 823052         | Hi-Rise Fabricated Intake Manifold LS3/LS92 Single Plane (1 x 4150 flange) Carbureted Black w/ Sniper logo                                          |  |
| 823061         | Hi-Rise Fabricated Intake Manifold LS3/LS92 Single Plane (2 x 4150 flange) Carbureted Silver w/ Sniper logo                                         |  |
| 823062         | Hi-Rise Fabricated Intake Manifold LS3/LS92 Single Plane (2 x 4150 flange) Carbureted Black w/ Sniper logo                                          |  |
| GM LS7         |                                                                                                                                                     |  |
| 830011         | Hi-Rise Fabricated Intake Manifold LS7 Single Plane (1 x 4150 flange) EFI + Fuel Rail Kit Silver w/ Sniper EFI logo                                 |  |
| 830012         | Hi-Rise Fabricated Intake Manifold LS7 Single Plane (1 x 4150 flange) EFI + Fuel Rail Kit Black w/ Sniper EFI logo                                  |  |
| 830031         | Hi-Rise Fabricated Intake Manifold LS7 92mm TB opening + Fuel Rail Kit Silver w/ Sniper EFI logo                                                    |  |
| 830032         | Hi-Rise Fabricated Intake Manifold LS7 92mm TB opening + Fuel Rail Kit Black w/ Sniper EFI logo                                                     |  |